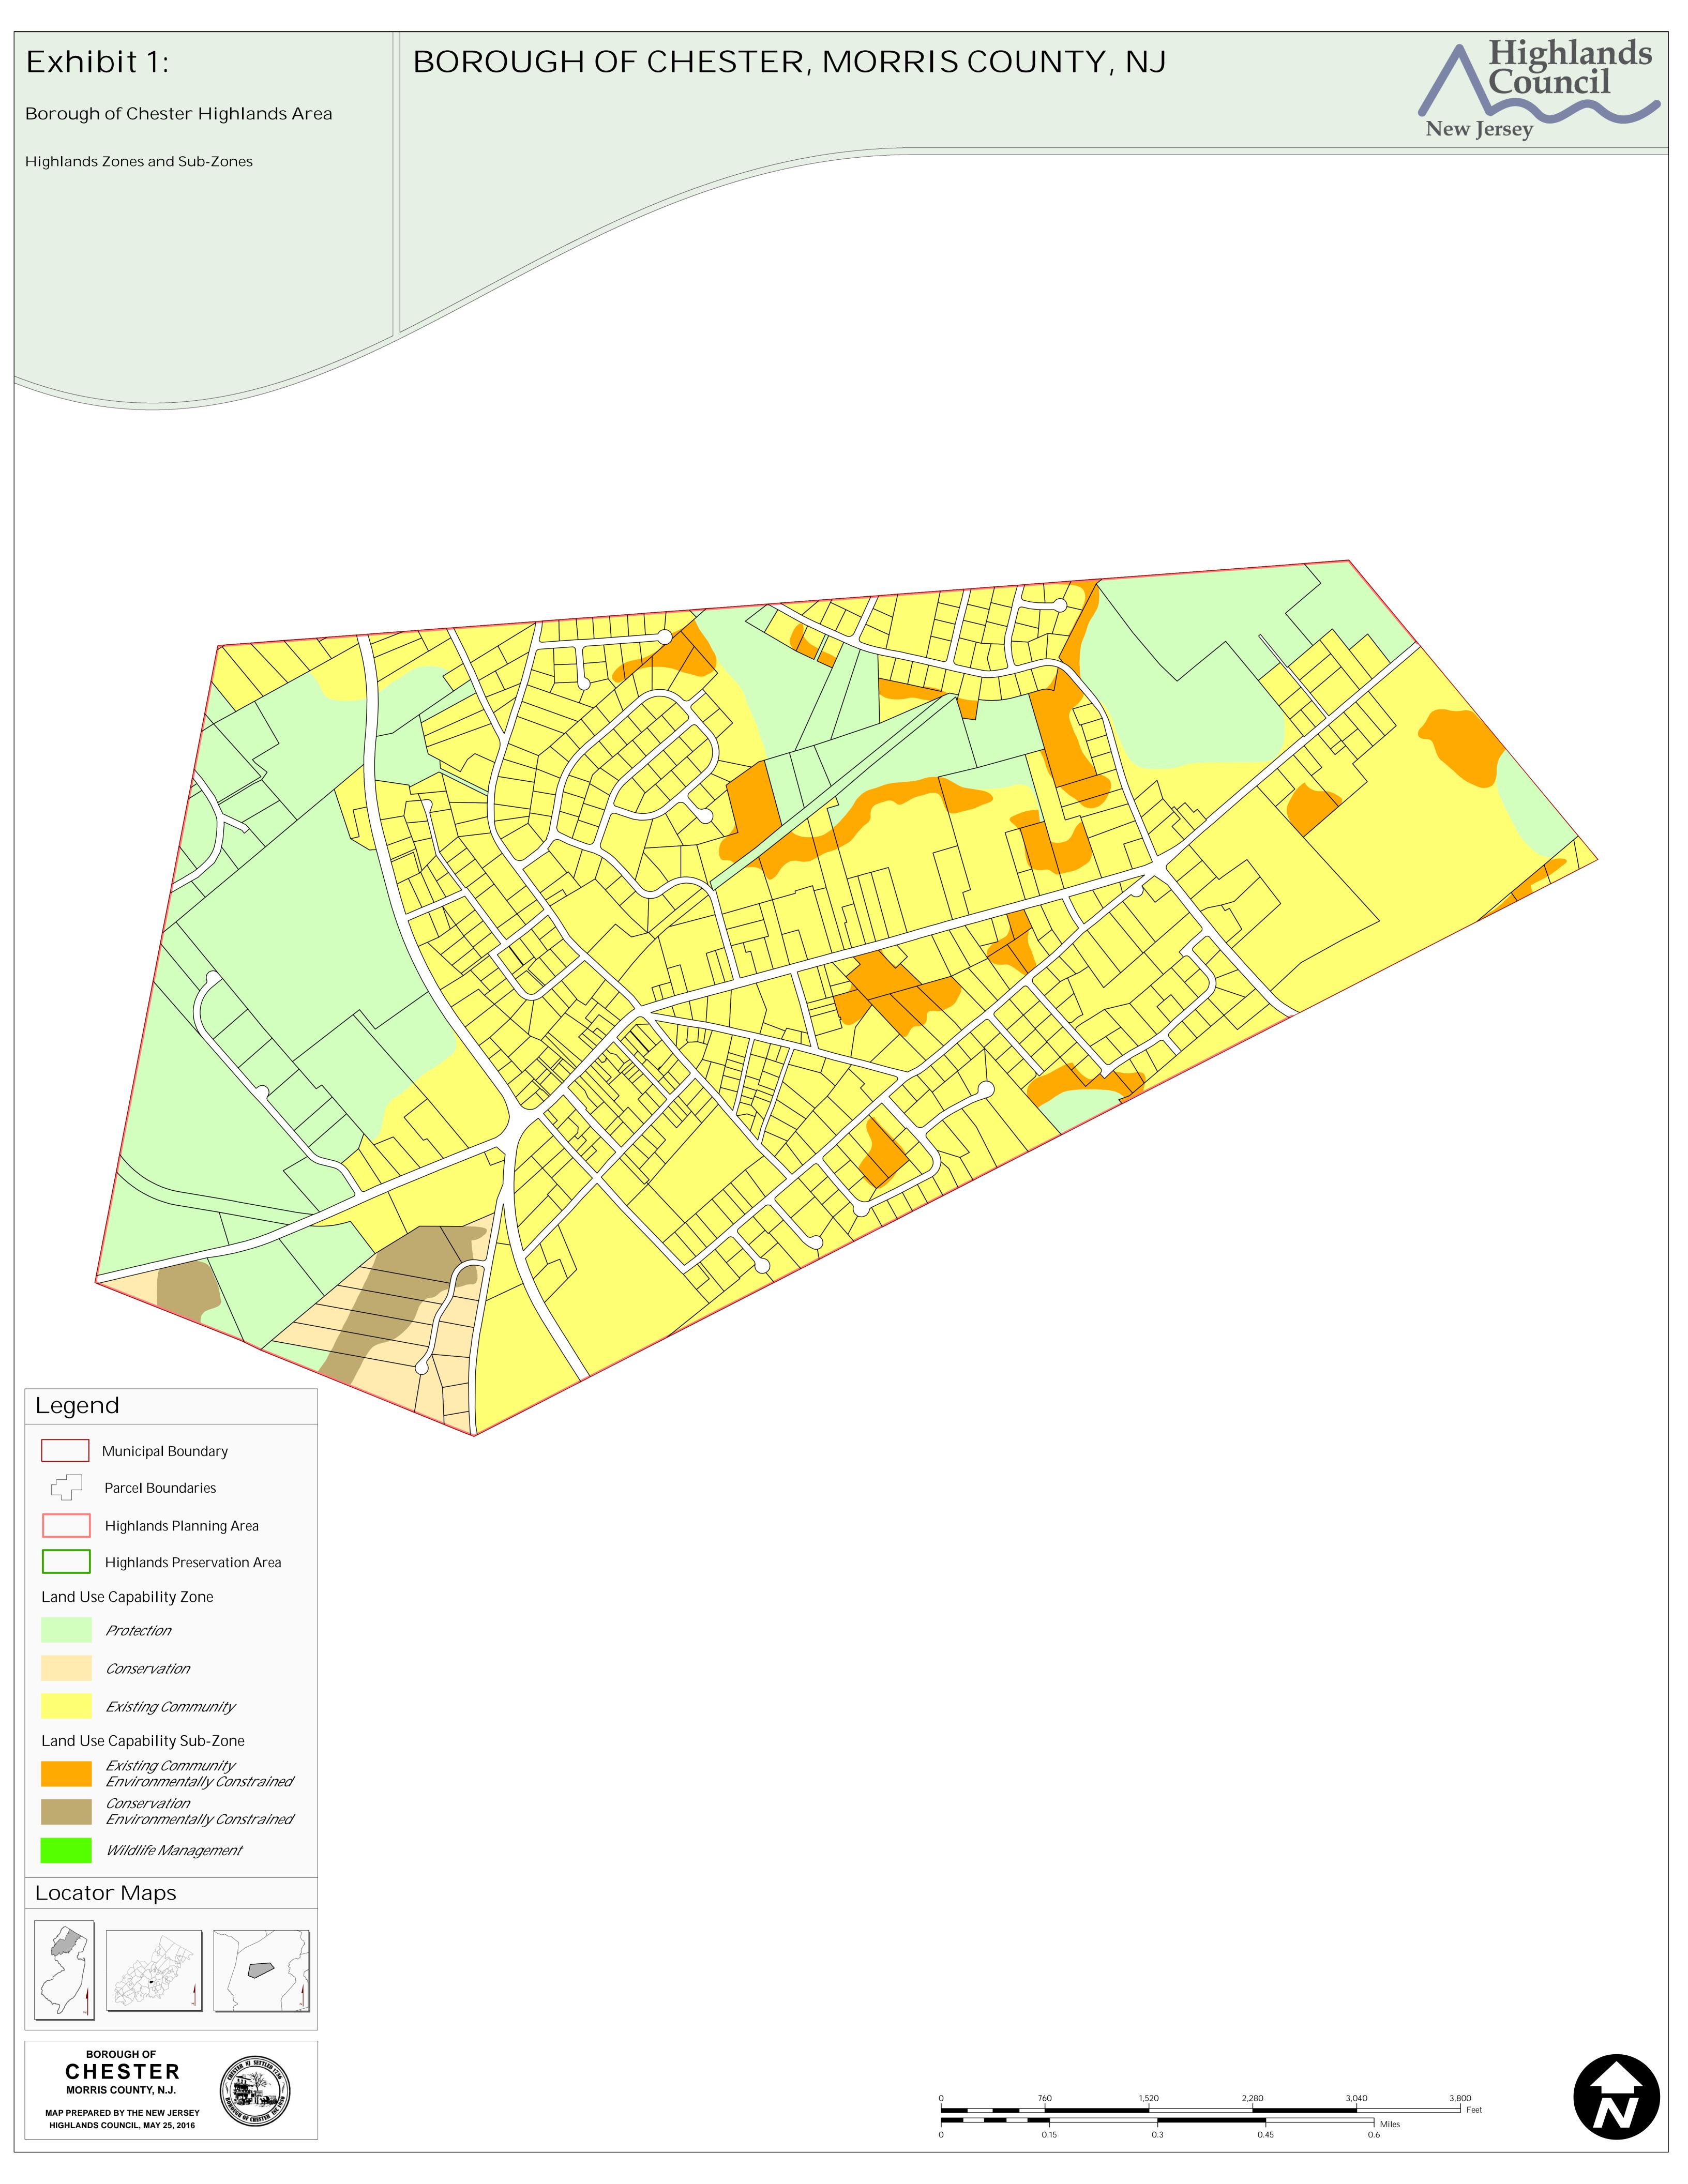

|--|

| Legend |
|--------|
|        |

Municipal Boundary

Parcel Boundaries







Riparian Integrity

By HUC-14 Subwatershed

Moderate



| Exhibit 5:                               | BOROUGH OF CHESTER, MORRIS COUNTY, NJ | <b>Highlands</b> |
|------------------------------------------|---------------------------------------|------------------|
| <b>Borough of Chester Highlands Area</b> |                                       | New Jersey       |
| Steep Slope Protection Area              |                                       |                  |





Municipal Boundary

**Parcel Boundaries** 

Steep Slope Protection Area

Severely Constrained

Moderately Constrained









| <b>Exhibit 7:</b><br>Borough of Chester Highlands Area | BOROUGH OF CHESTER, HUNTERDON COUNTY,