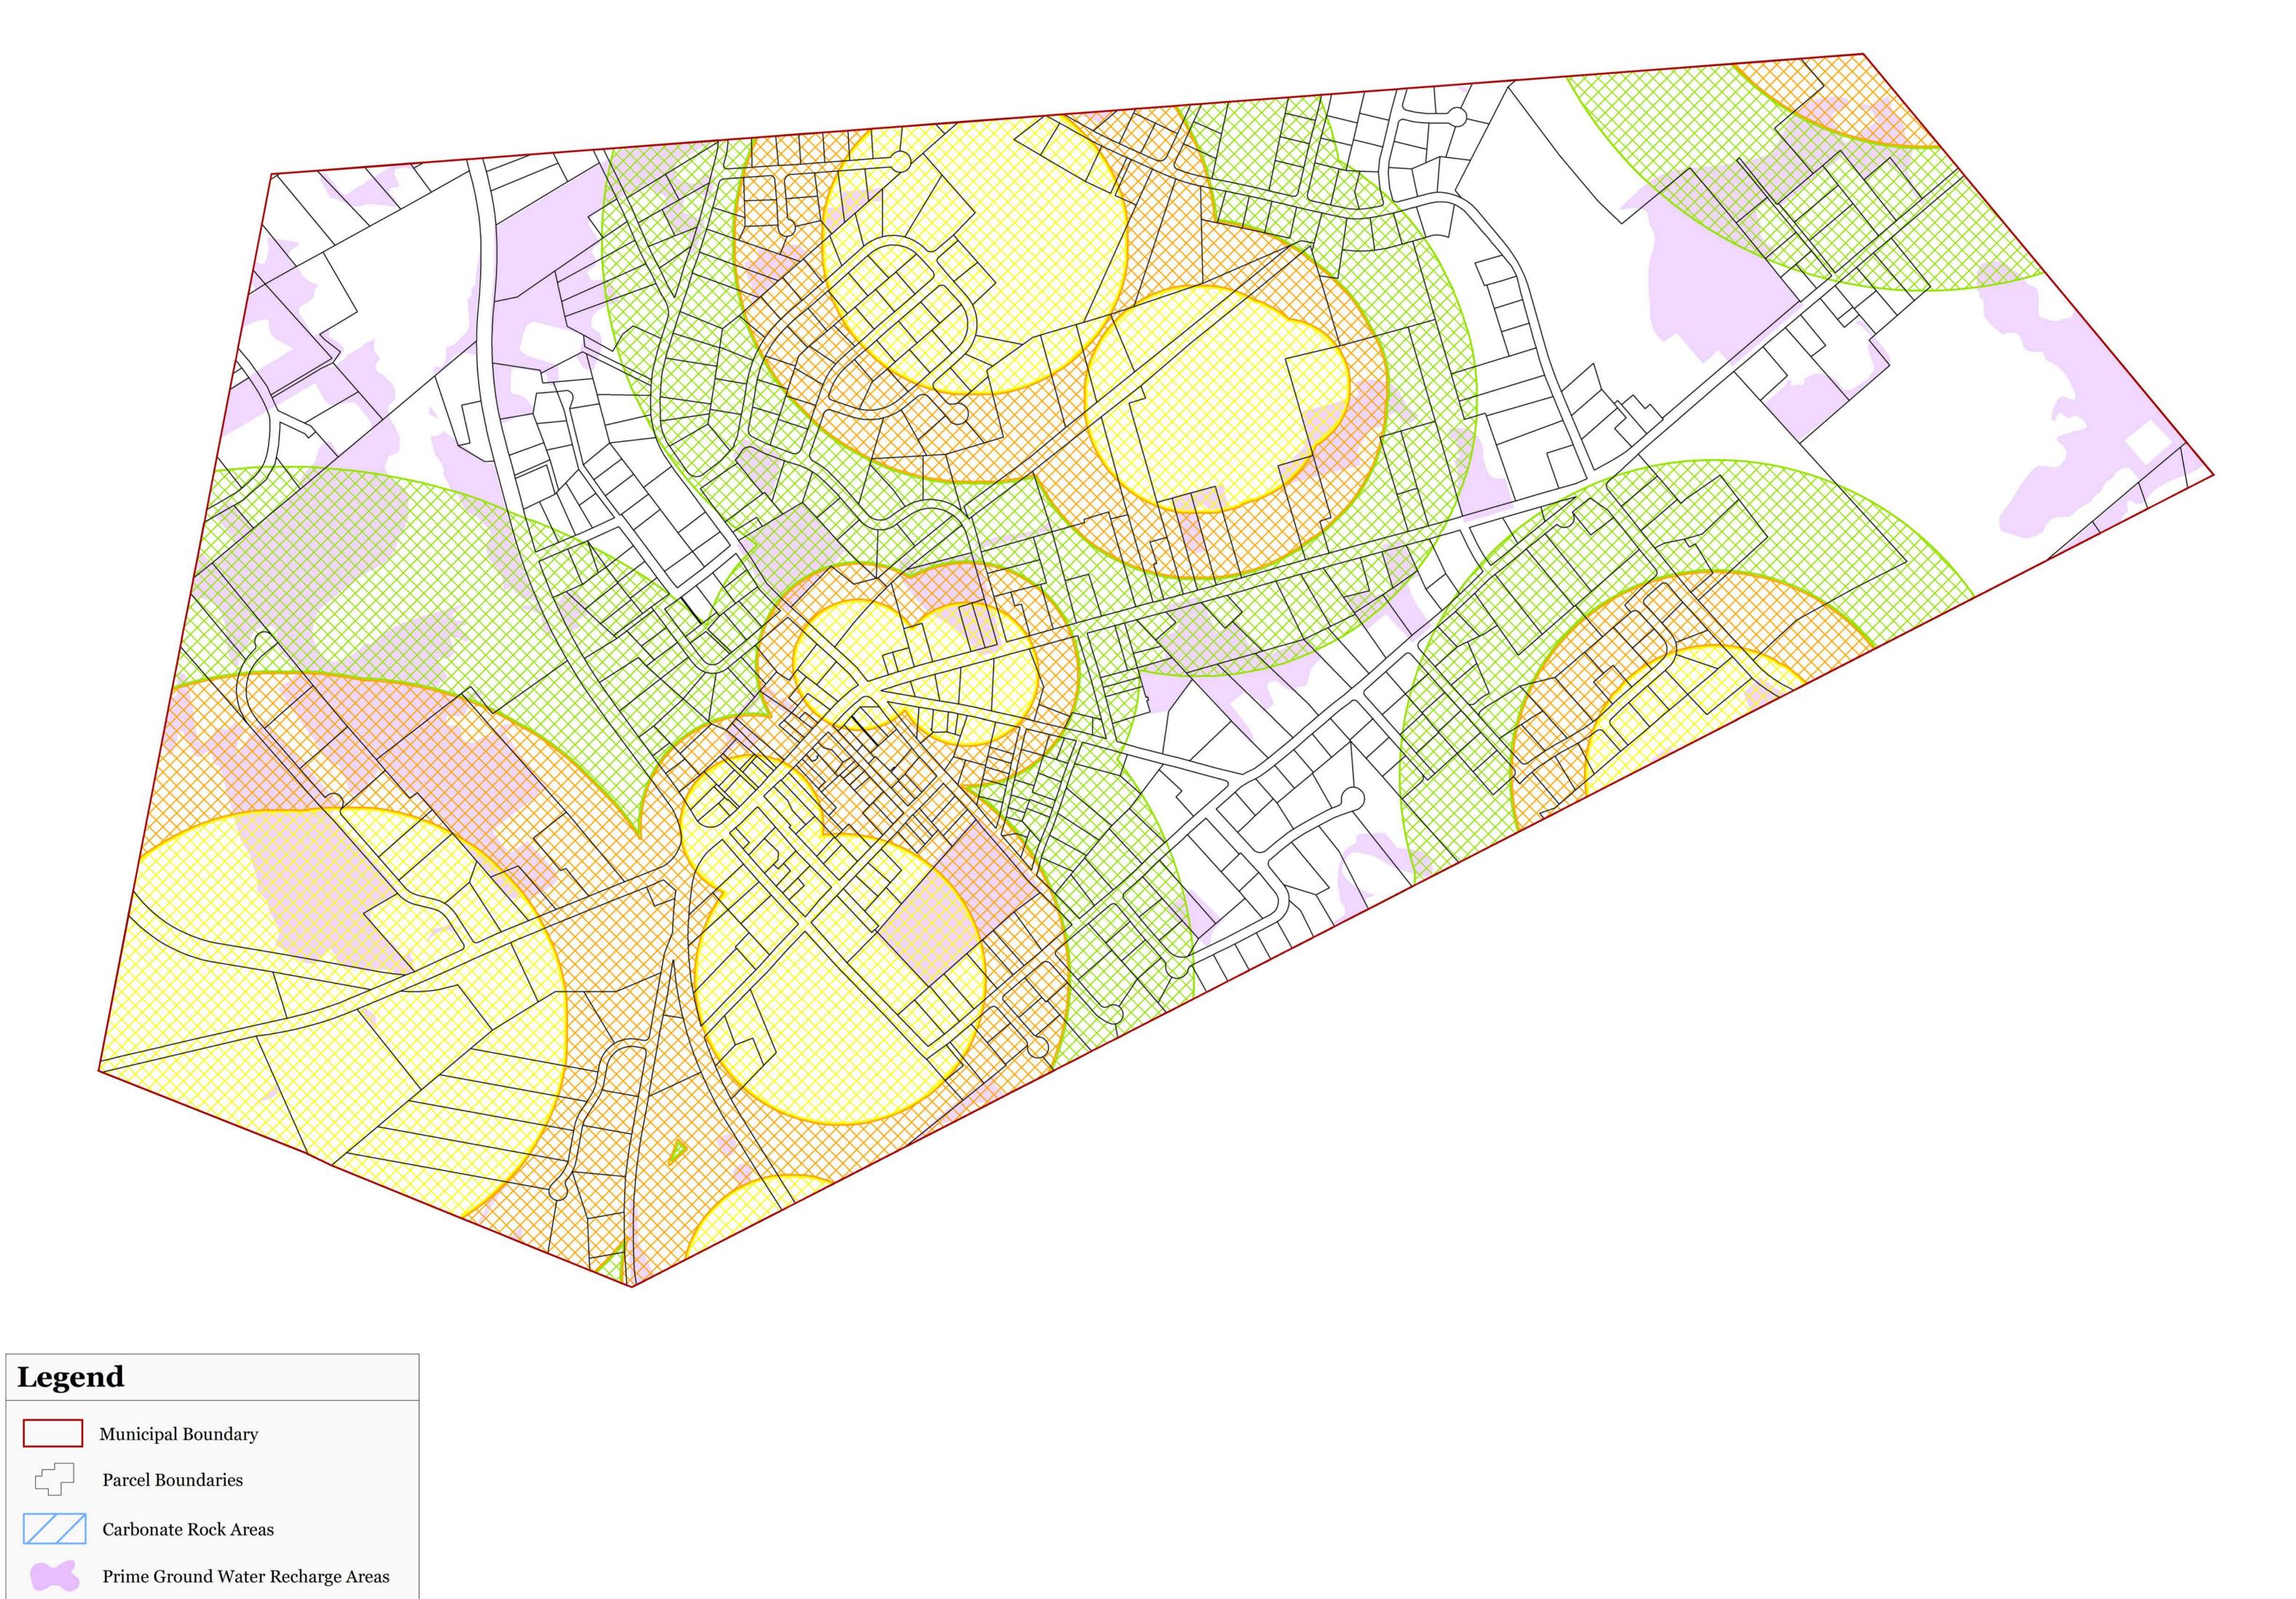

Municipal Boundary

**Parcel Boundaries** 

Steep Slope Protection Area

Severely Constrained

Moderately Constrained

| <b>Exhibit 7:</b><br>Borough of Chester Highlands Area | BOROUGH OF CHESTER, HUNTERDON COUNTY, NJ | Highlands<br>Council<br>New Jersey |
|--------------------------------------------------------|------------------------------------------|------------------------------------|
| Carbonate Rock Area                                    |                                          |                                    |
| Prime Ground Water Recharge Area                       |                                          |                                    |
| Wellhead Protection Areas                              |                                          |                                    |
|                                                        |                                          |                                    |

Wellhead Protection Areas

(Tier 1) 2-Year

Municipal Boundary

Parcel Boundaries

| Agricultural Resource Area                                                                                               |  |  |       |       |           |       |                              |
|--------------------------------------------------------------------------------------------------------------------------|--|--|-------|-------|-----------|-------|------------------------------|
| Locator Maps                                                                                                             |  |  |       |       |           |       |                              |
|                                                                                                                          |  |  |       |       |           |       |                              |
| BOROUGH OF<br><b>CHESTER</b><br>MORRIS COUNTY, N.J.<br>MAP PREPARED BY THE NEW JERSEY<br>HIGHLANDS COUNCIL, MAY 25, 2016 |  |  | 2,000 | 4,000 | 6,000<br> | 8,000 | 10,000<br>Feet<br>Miles<br>2 |