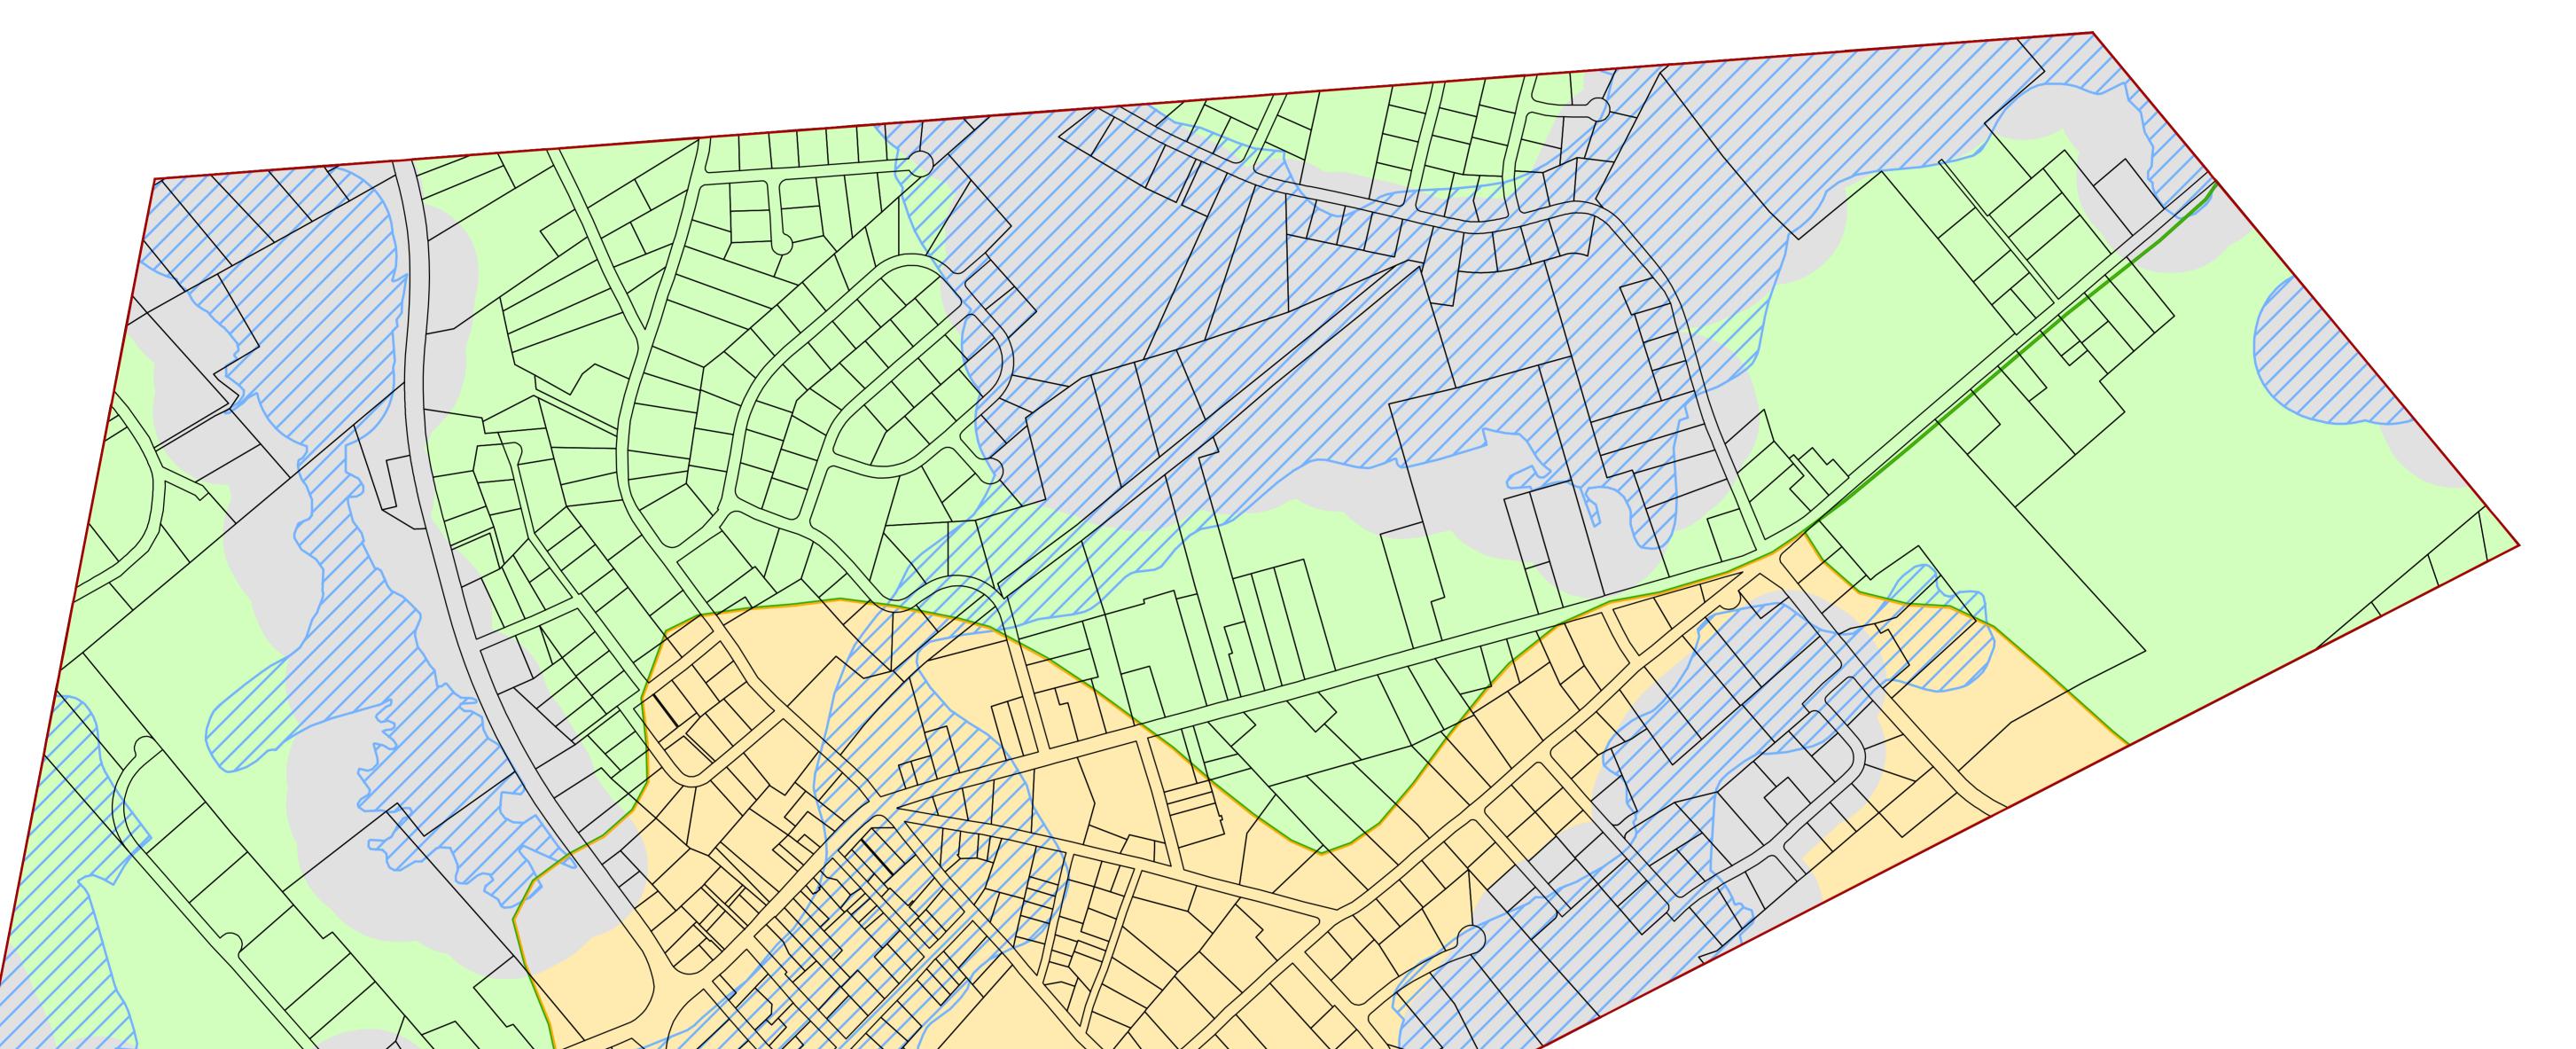

|--|

| Legend |
|--------|
|        |

Municipal Boundary

Parcel Boundaries

Riparian Integrity

By HUC-14 Subwatershed

Moderate

| Exhibit 5:                               | BOROUGH OF CHESTER, MORRIS COUNTY, NJ | <b>Highlands</b> |
|------------------------------------------|---------------------------------------|------------------|
| <b>Borough of Chester Highlands Area</b> |                                       | New Jersey       |
| Steep Slope Protection Area              |                                       |                  |