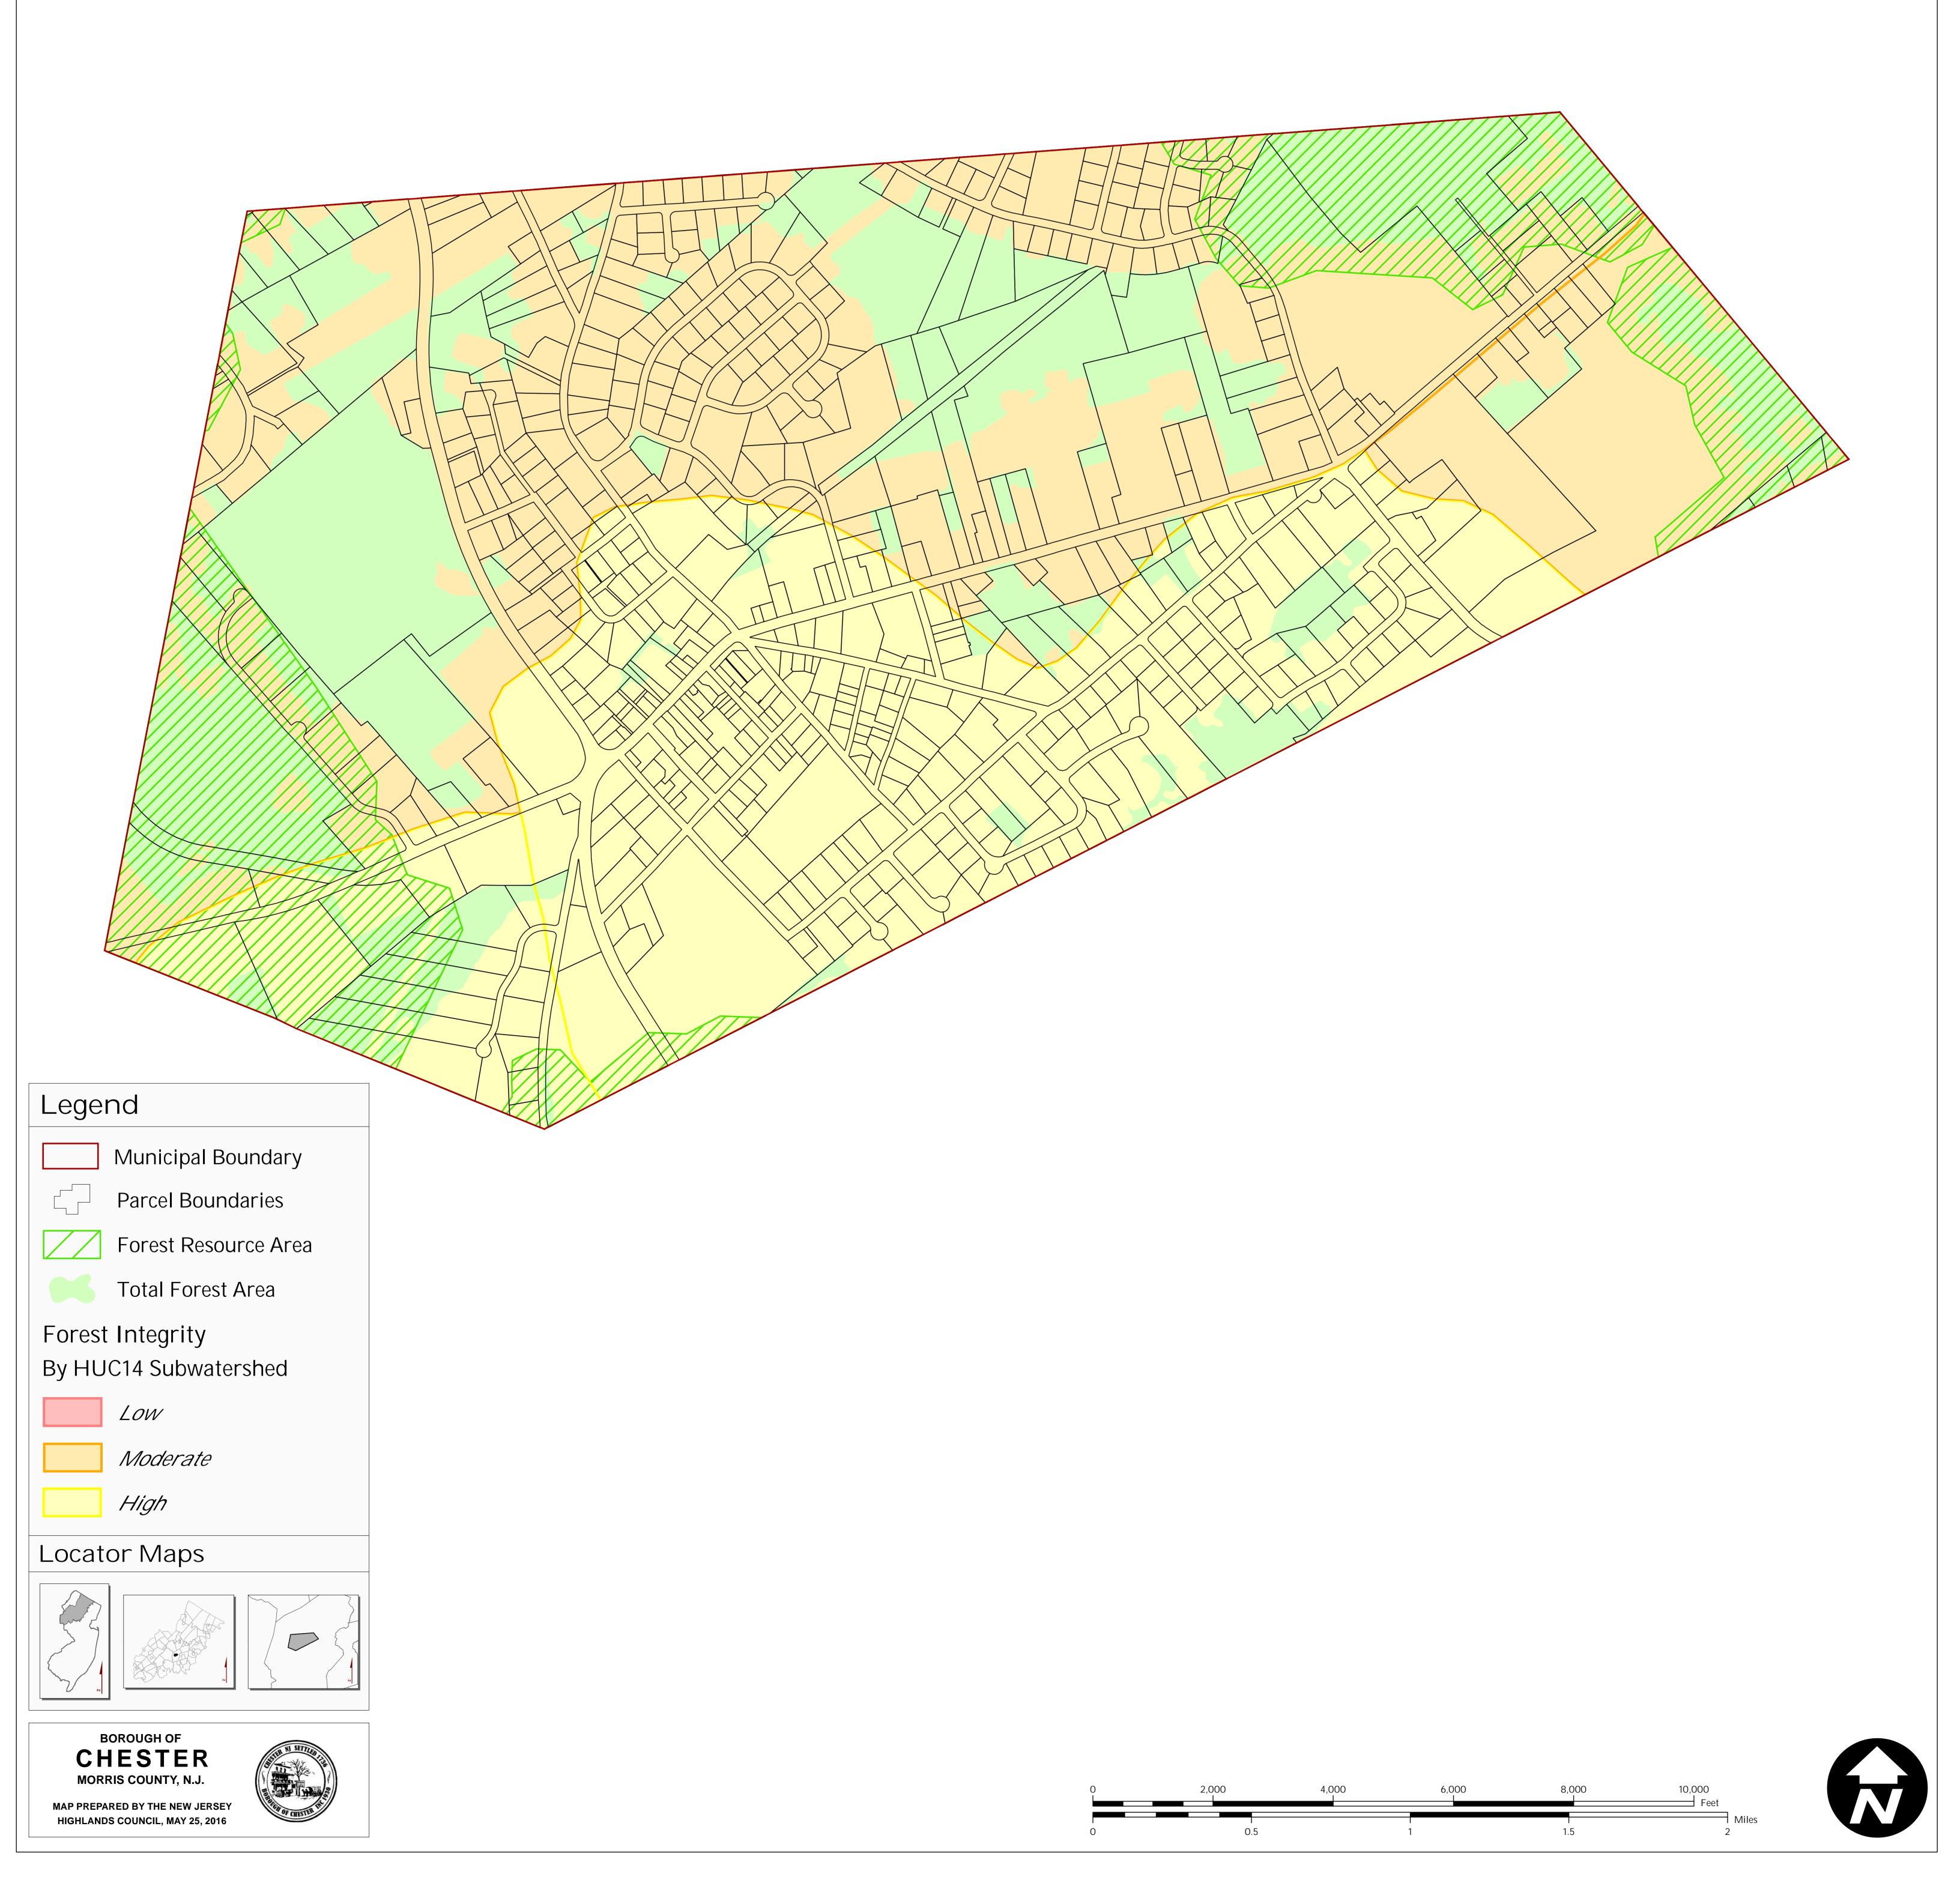

|--|

| Legend |
|--------|
|        |

Municipal Boundary

Parcel Boundaries







Riparian Integrity

By HUC-14 Subwatershed

Moderate



| Exhibit 5:                               | BOROUGH OF CHESTER, MORRIS COUNTY, NJ | <b>Highlands</b> |
|------------------------------------------|---------------------------------------|------------------|
| <b>Borough of Chester Highlands Area</b> |                                       | New Jersey       |
| Steep Slope Protection Area              |                                       |                  |





Municipal Boundary

**Parcel Boundaries** 

Steep Slope Protection Area

Severely Constrained

Moderately Constrained









| <b>Exhibit 7:</b><br>Borough of Chester Highlands Area | BOROUGH OF CHESTER, HUNTERDON COUNTY, NJ |