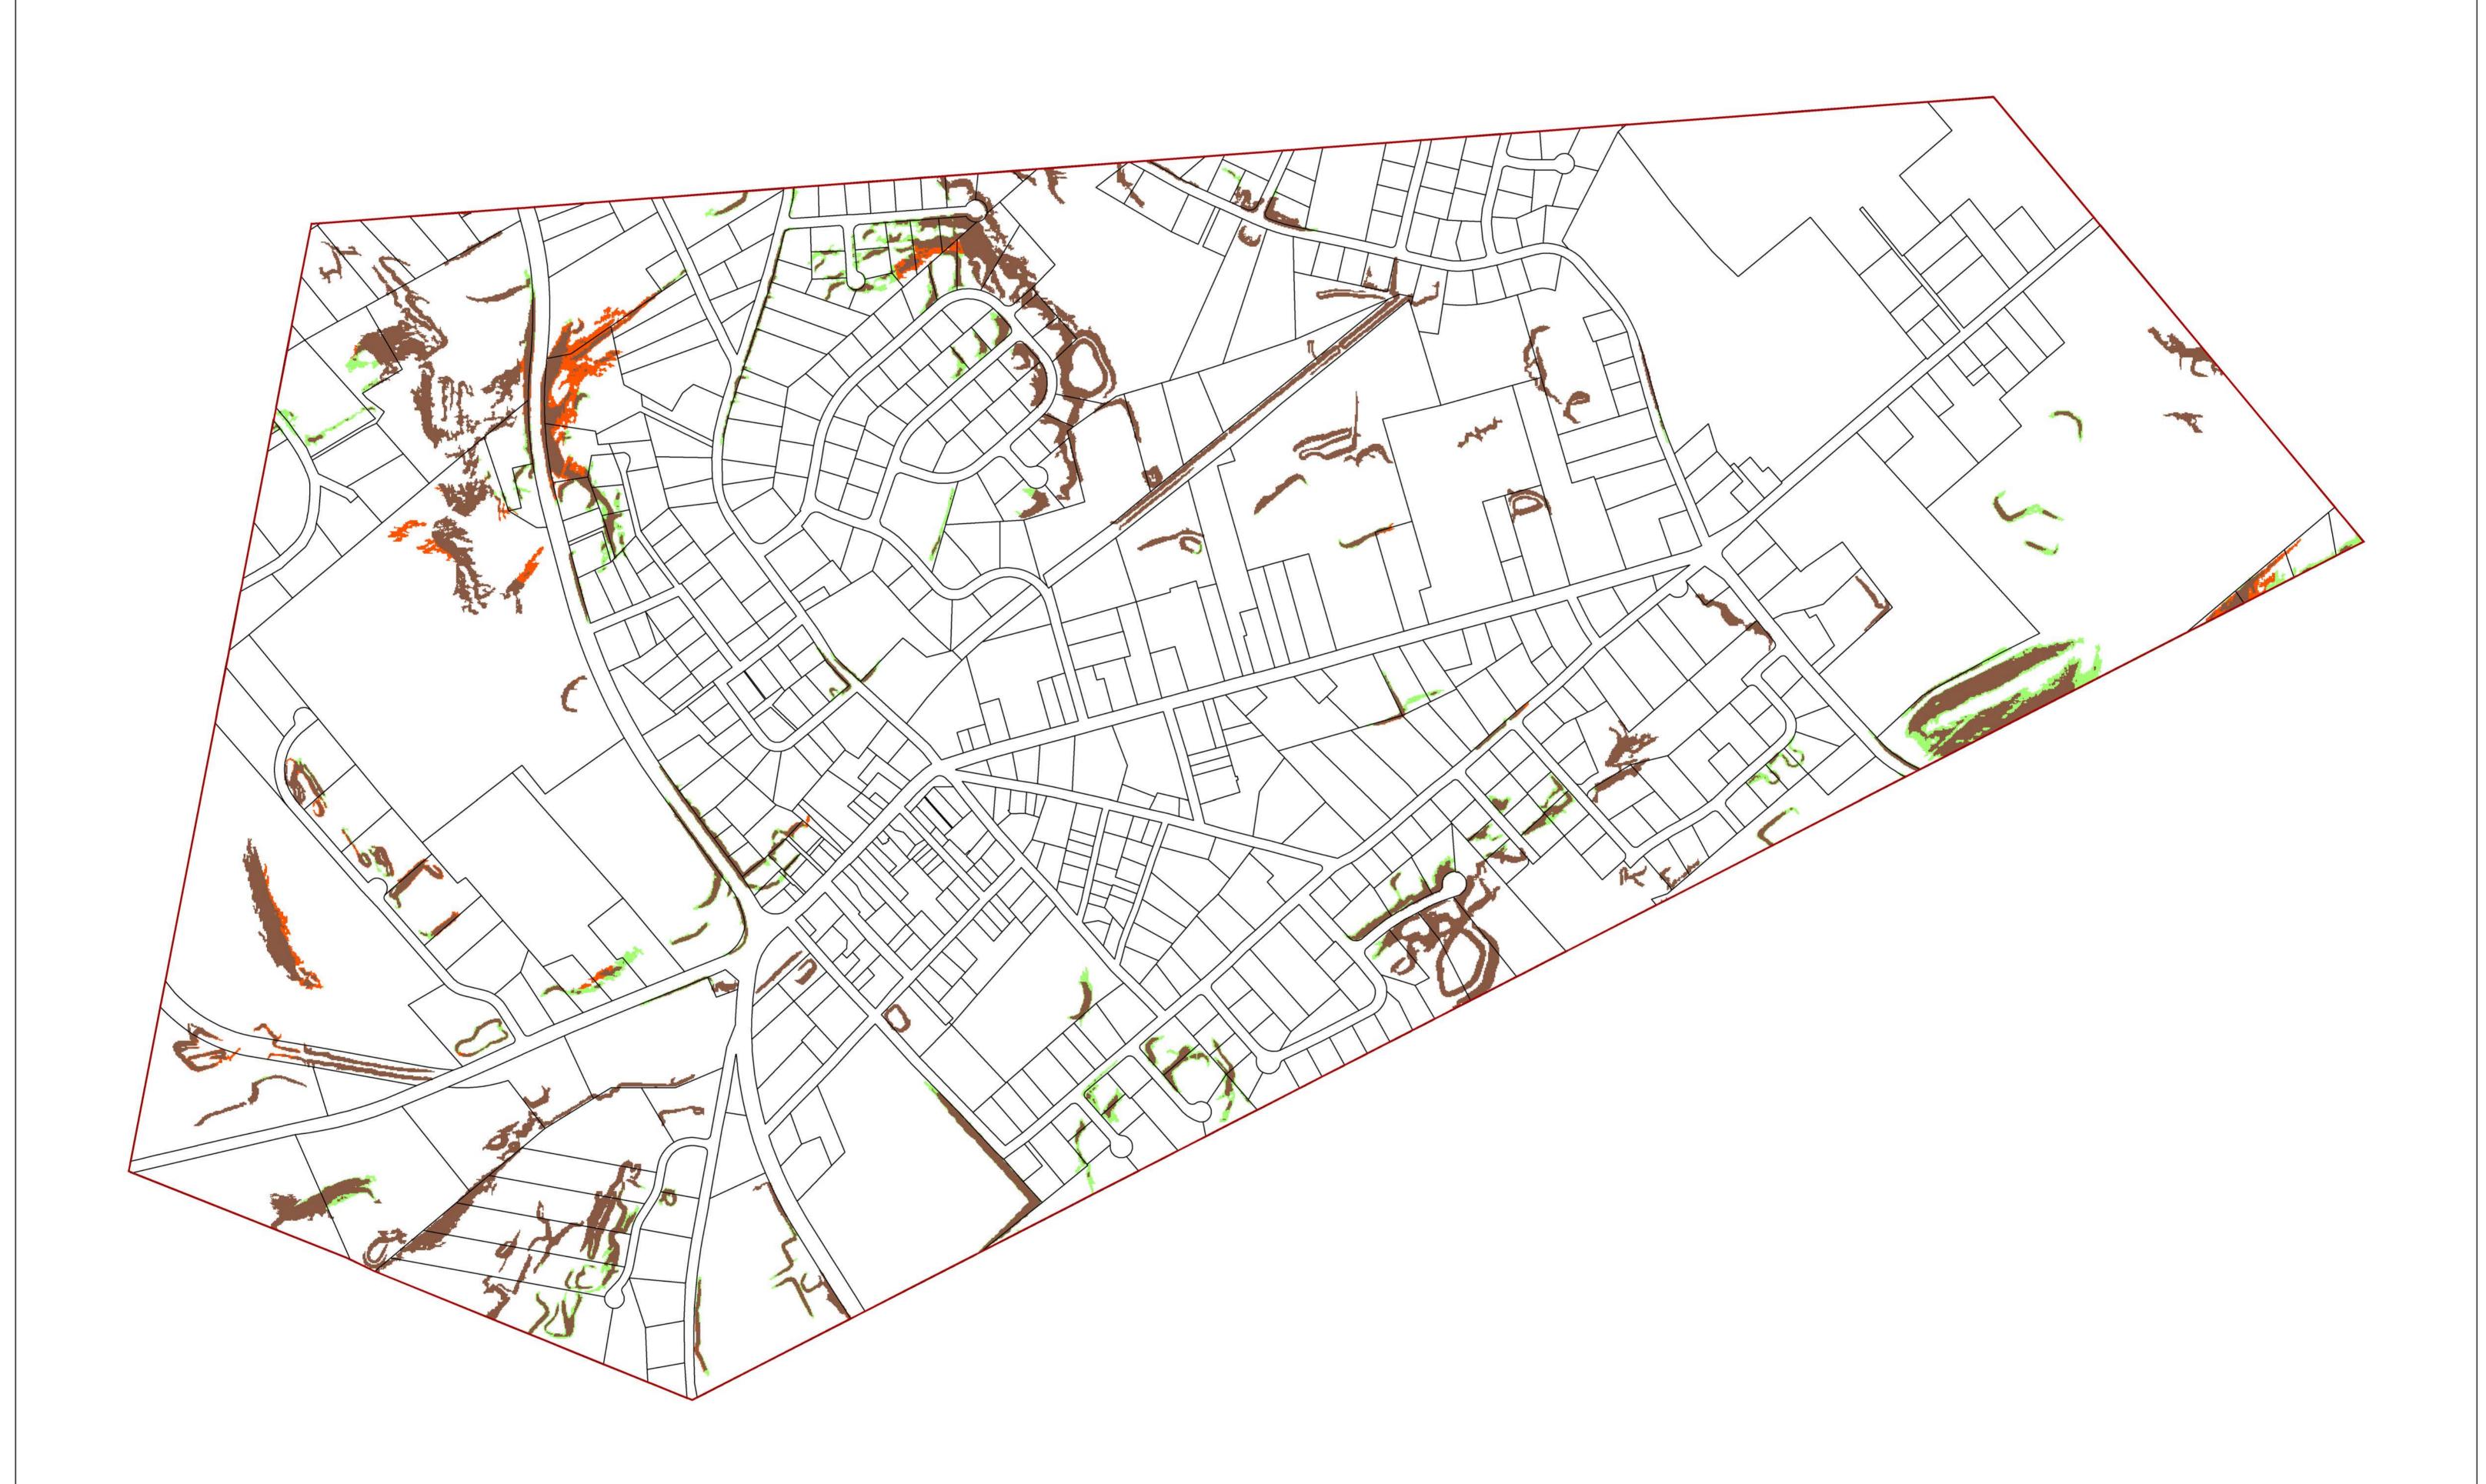

|--|

| Legend |
|--------|
|        |

Municipal Boundary

Parcel Boundaries

Riparian Integrity

By HUC-14 Subwatershed

Moderate

| Exhibit 5:                               | BOROUGH OF CHESTER, MORRIS COUNTY, NJ | <b>Highlands</b> |
|------------------------------------------|---------------------------------------|------------------|
| <b>Borough of Chester Highlands Area</b> |                                       | New Jersey       |
| Steep Slope Protection Area              |                                       |                  |