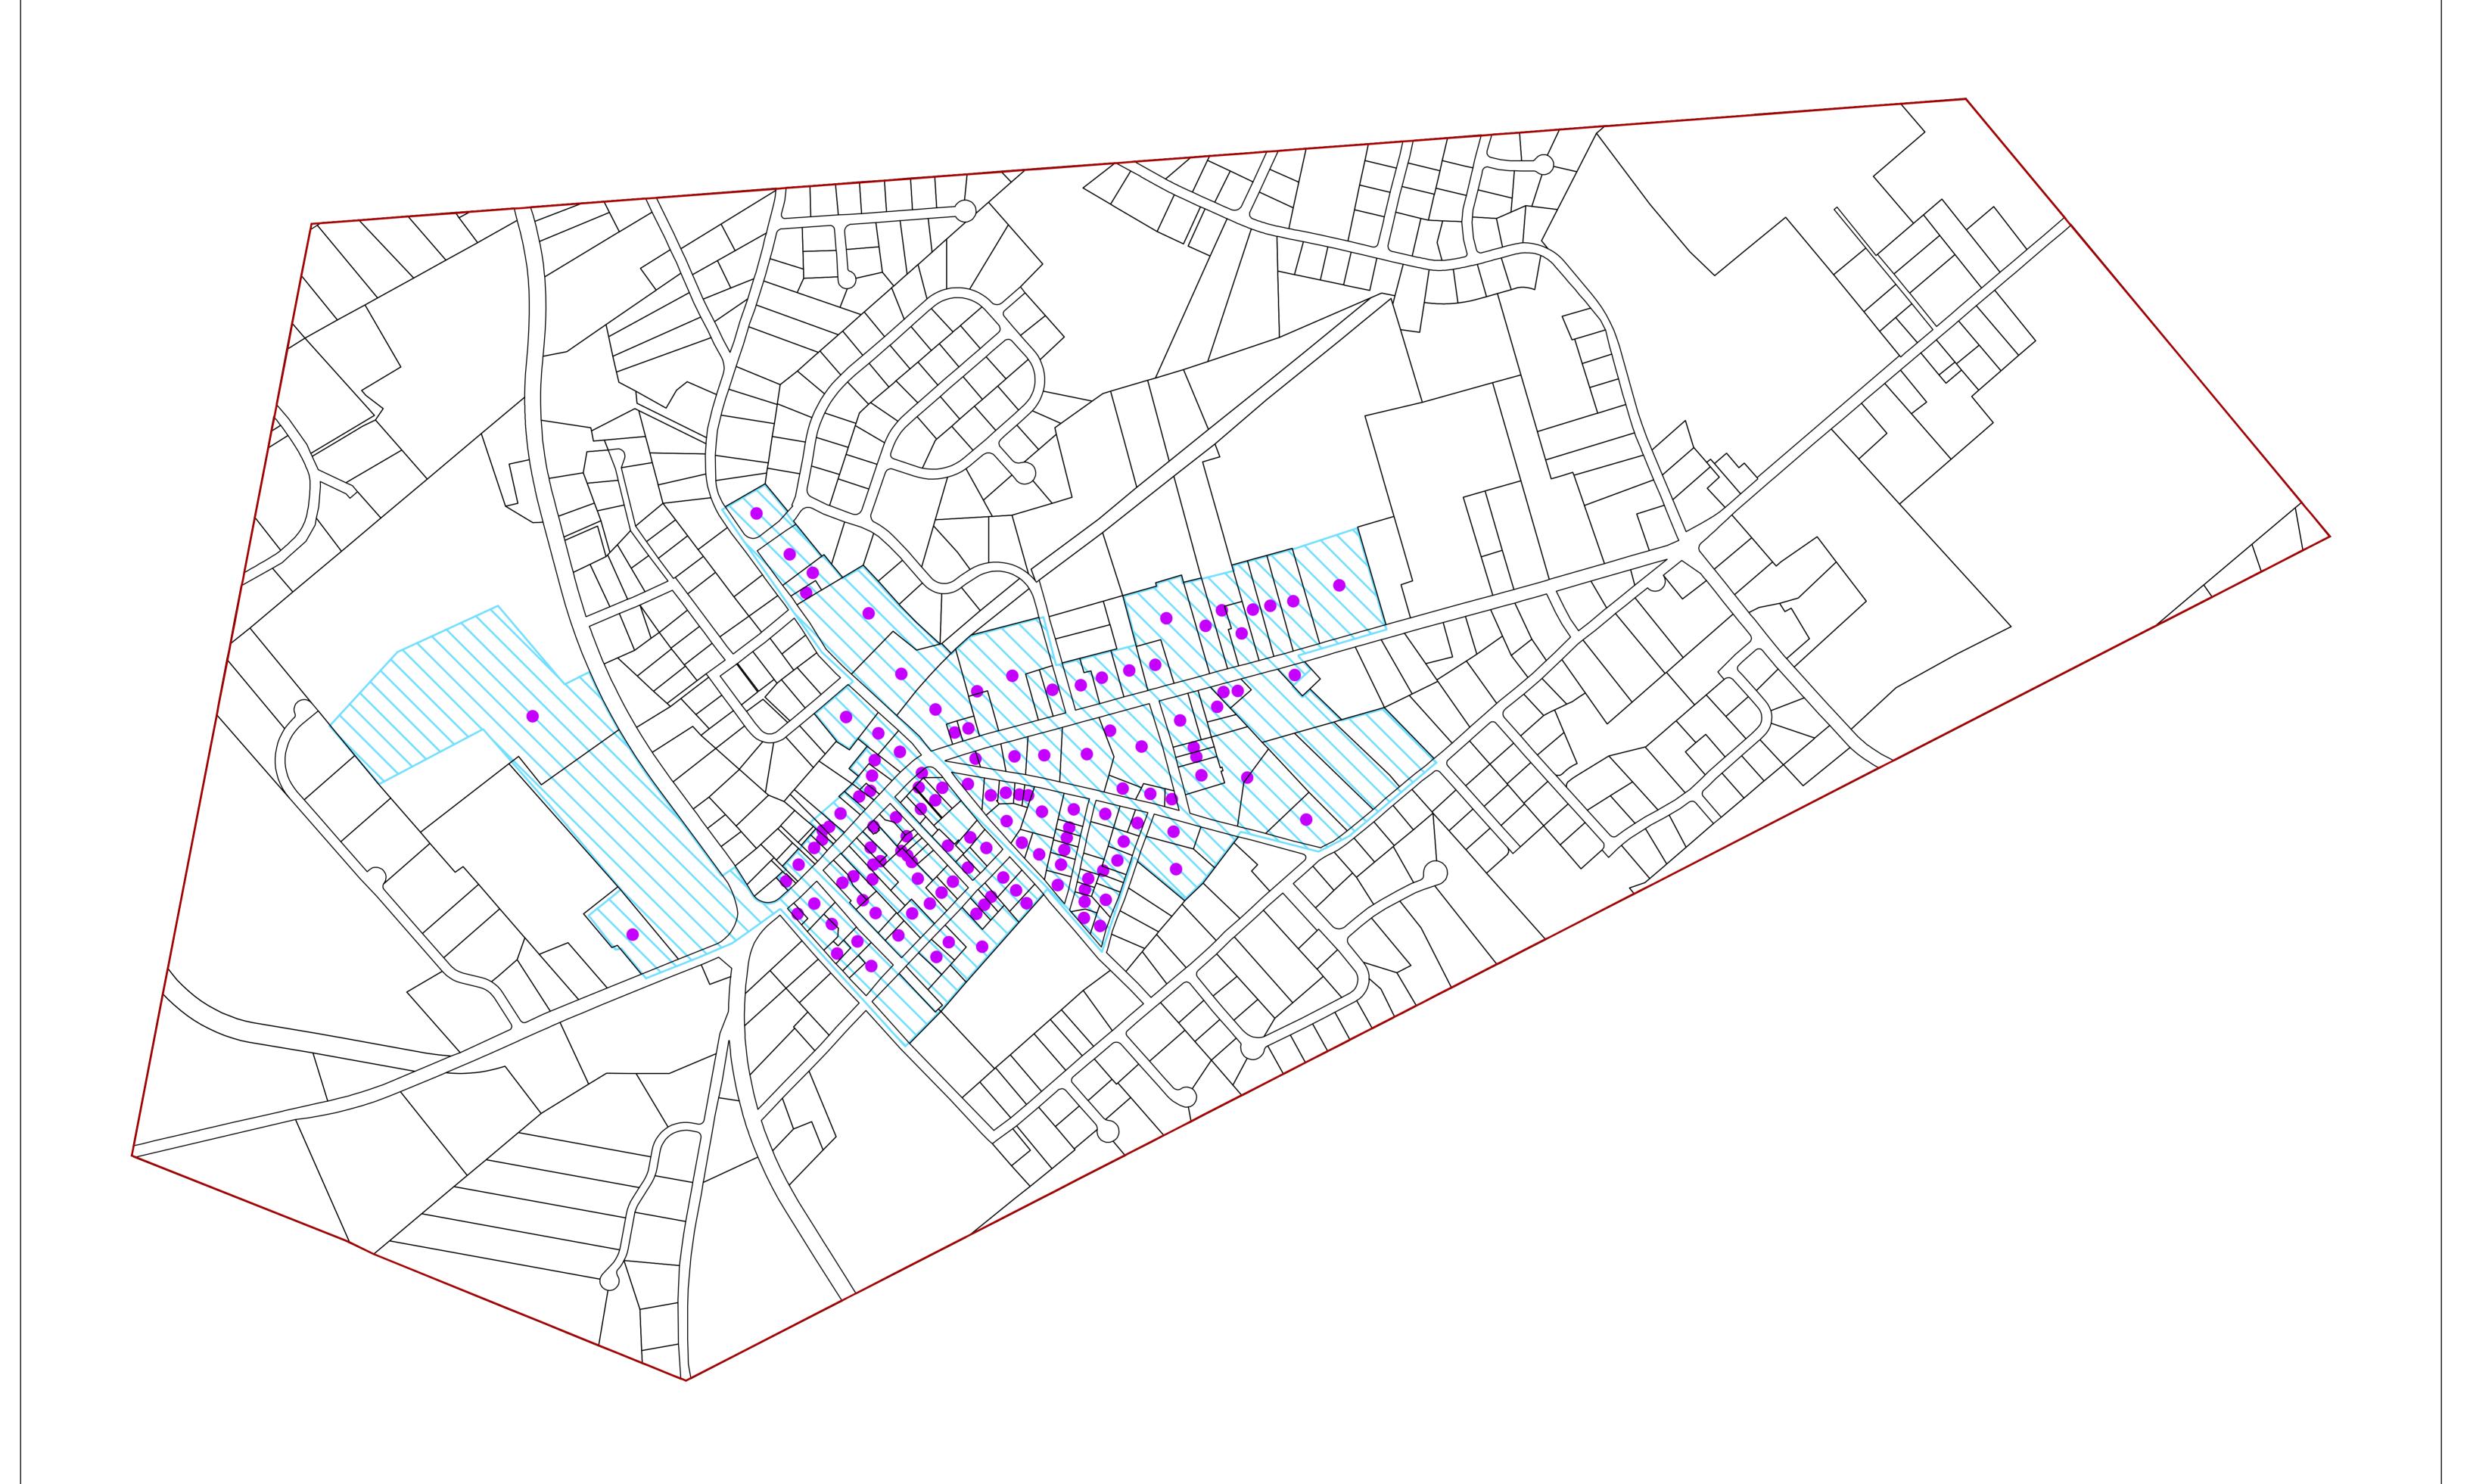

| Legend                                                                                                            |  |
|-------------------------------------------------------------------------------------------------------------------|--|
| Municipal Boundary                                                                                                |  |
| Parcel Boundaries                                                                                                 |  |
| Scenic Resources                                                                                                  |  |
| <ul> <li>Historic Properties</li> </ul>                                                                           |  |
| NJ Historic Districts                                                                                             |  |
| Locator Maps                                                                                                      |  |
|                                                                                                                   |  |
| BOROUGH OF<br>CHESTER<br>MORRIS COUNTY, N.J.<br>MAP PREPARED BY THE NEW JERSEY<br>HIGHLANDS COUNCIL, MAY 25, 2016 |  |