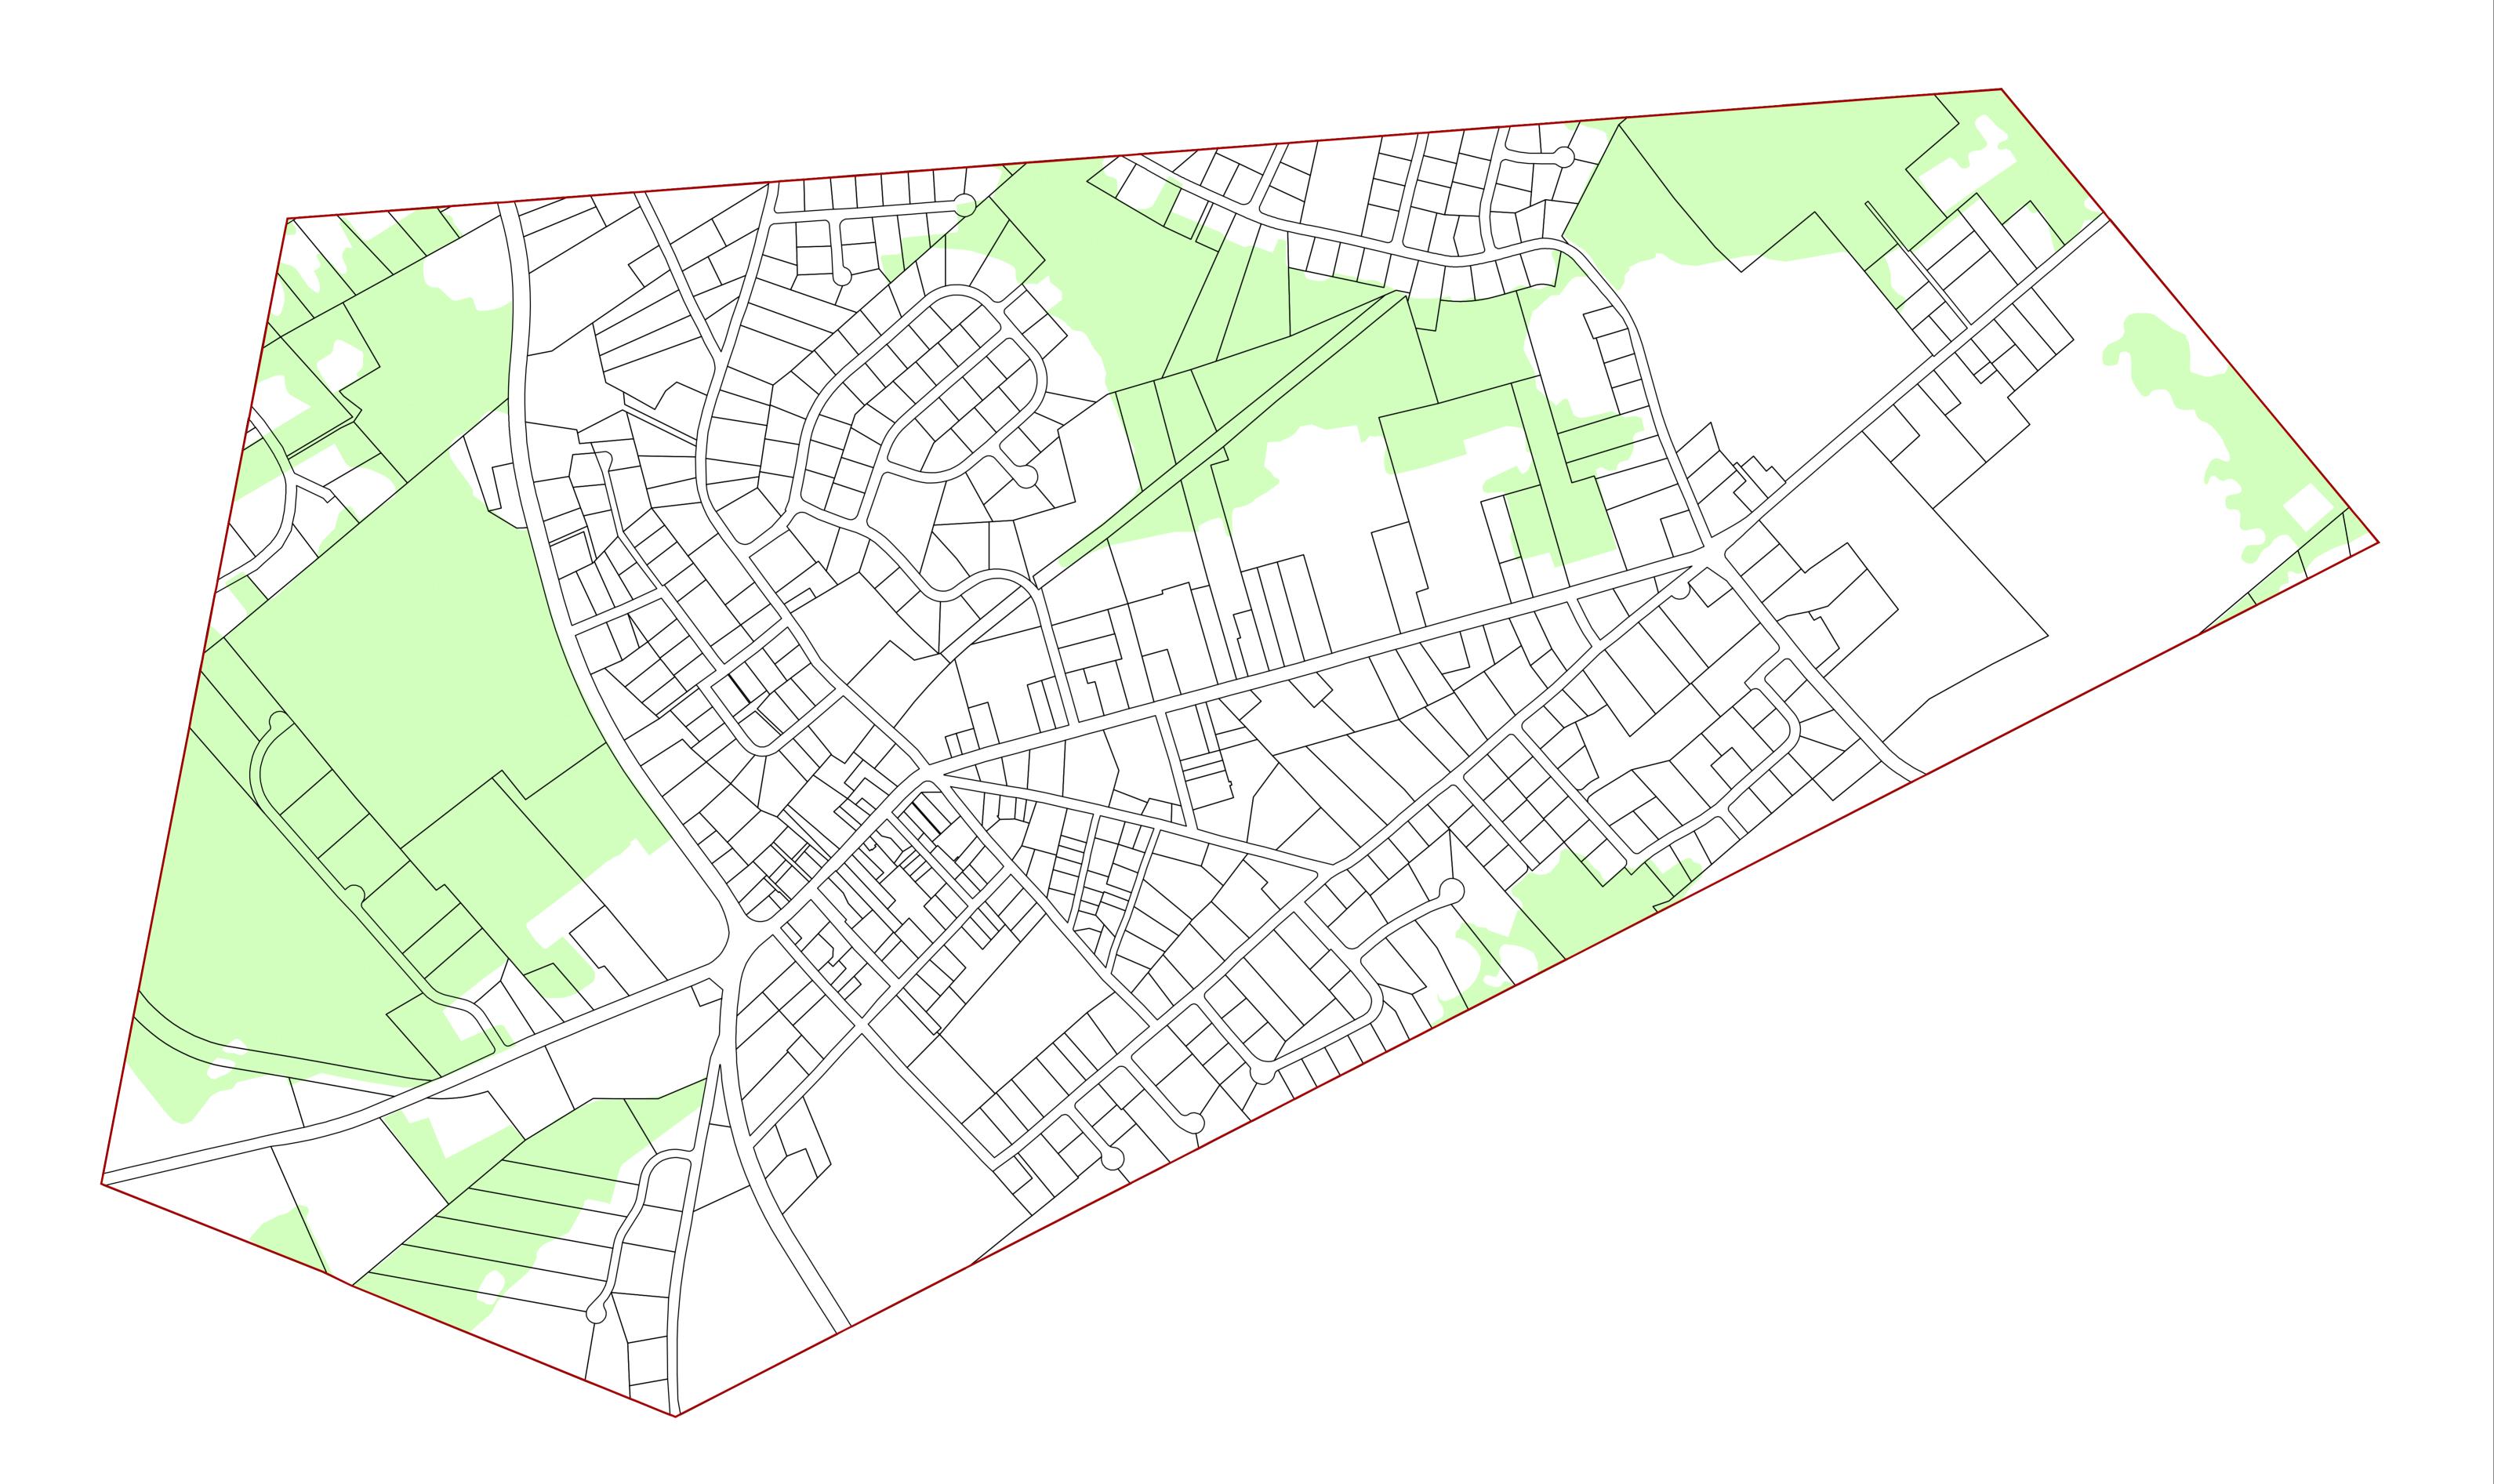

Wellhead Protection Areas

(Tier 1) 2-Year

Municipal Boundary

Parcel Boundaries

| Agricultural Resource Area                                                                                               |  |  |       |       |           |       |                              |
|--------------------------------------------------------------------------------------------------------------------------|--|--|-------|-------|-----------|-------|------------------------------|
| Locator Maps                                                                                                             |  |  |       |       |           |       |                              |
|                                                                                                                          |  |  |       |       |           |       |                              |
| BOROUGH OF<br><b>CHESTER</b><br>MORRIS COUNTY, N.J.<br>MAP PREPARED BY THE NEW JERSEY<br>HIGHLANDS COUNCIL, MAY 25, 2016 |  |  | 2,000 | 4,000 | 6,000<br> | 8,000 | 10,000<br>Feet<br>Miles<br>2 |