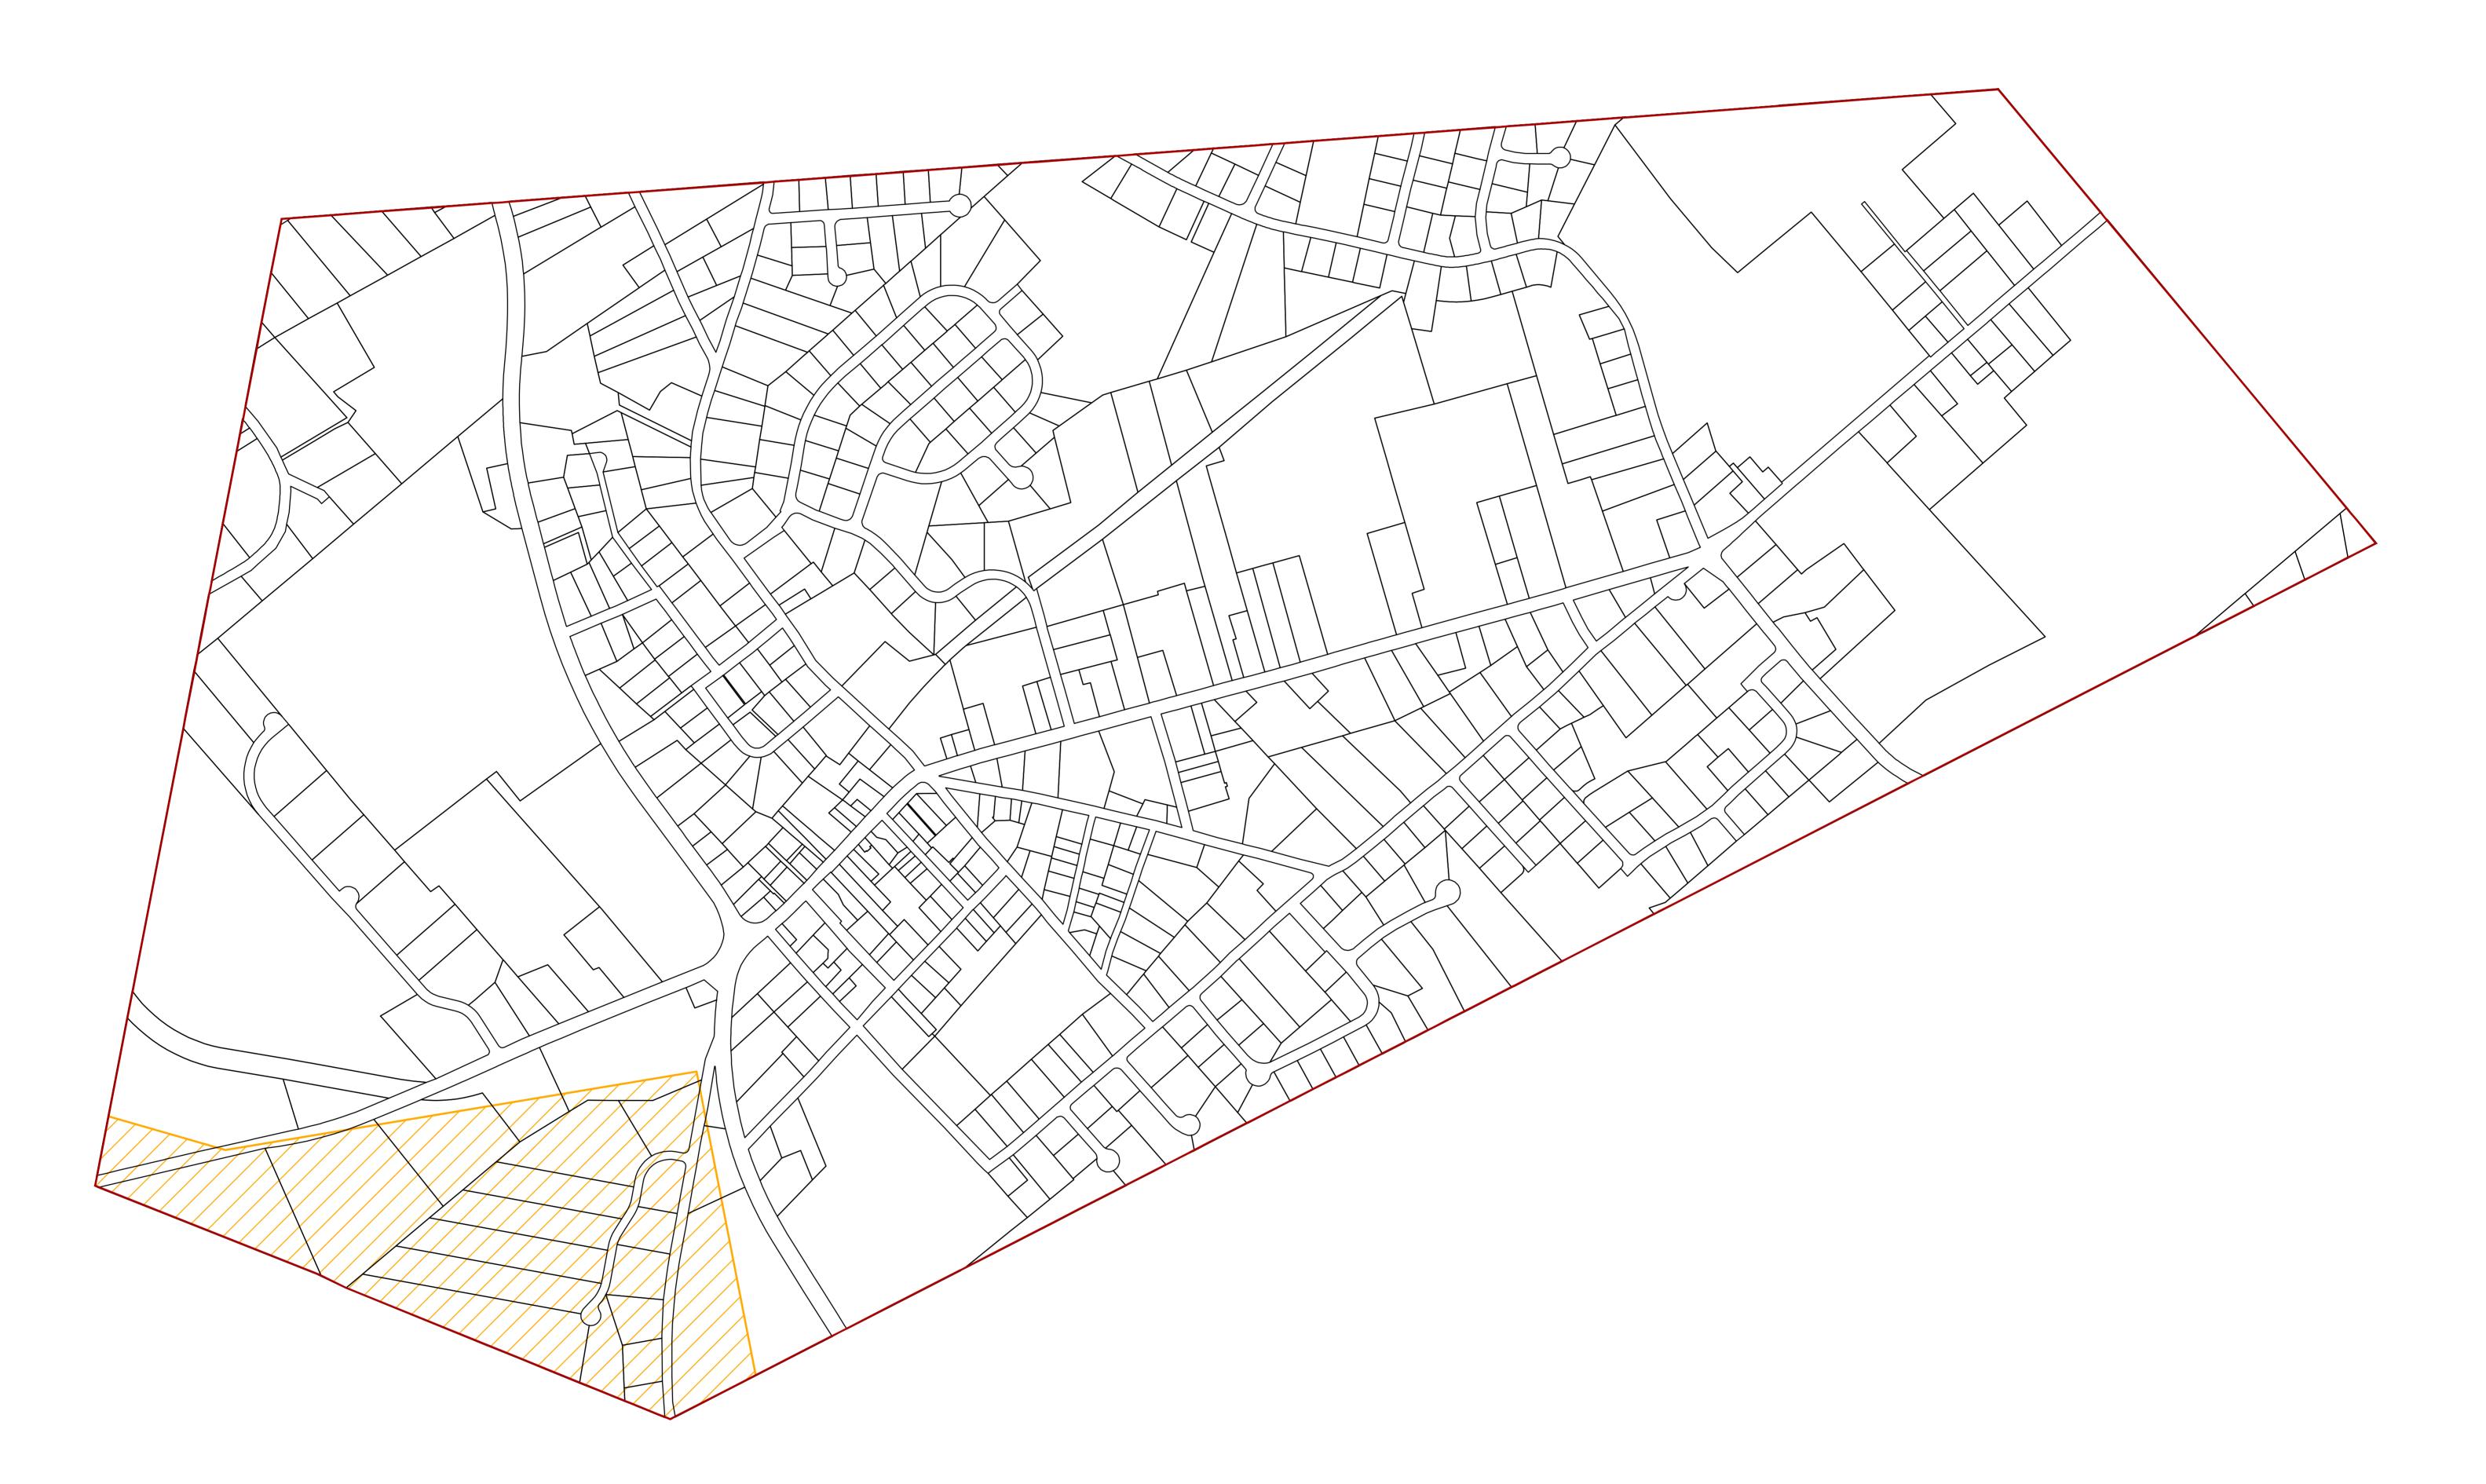

Wellhead Protection Areas

(Tier 1) 2-Year

Municipal Boundary

Parcel Boundaries

| Agricultural Resource Area                                                                                               |  |  |       |       |           |       |                              |
|--------------------------------------------------------------------------------------------------------------------------|--|--|-------|-------|-----------|-------|------------------------------|
| Locator Maps                                                                                                             |  |  |       |       |           |       |                              |
|                                                                                                                          |  |  |       |       |           |       |                              |
| BOROUGH OF<br><b>CHESTER</b><br>MORRIS COUNTY, N.J.<br>MAP PREPARED BY THE NEW JERSEY<br>HIGHLANDS COUNCIL, MAY 25, 2016 |  |  | 2,000 | 4,000 | 6,000<br> | 8,000 | 10,000<br>Feet<br>Miles<br>2 |