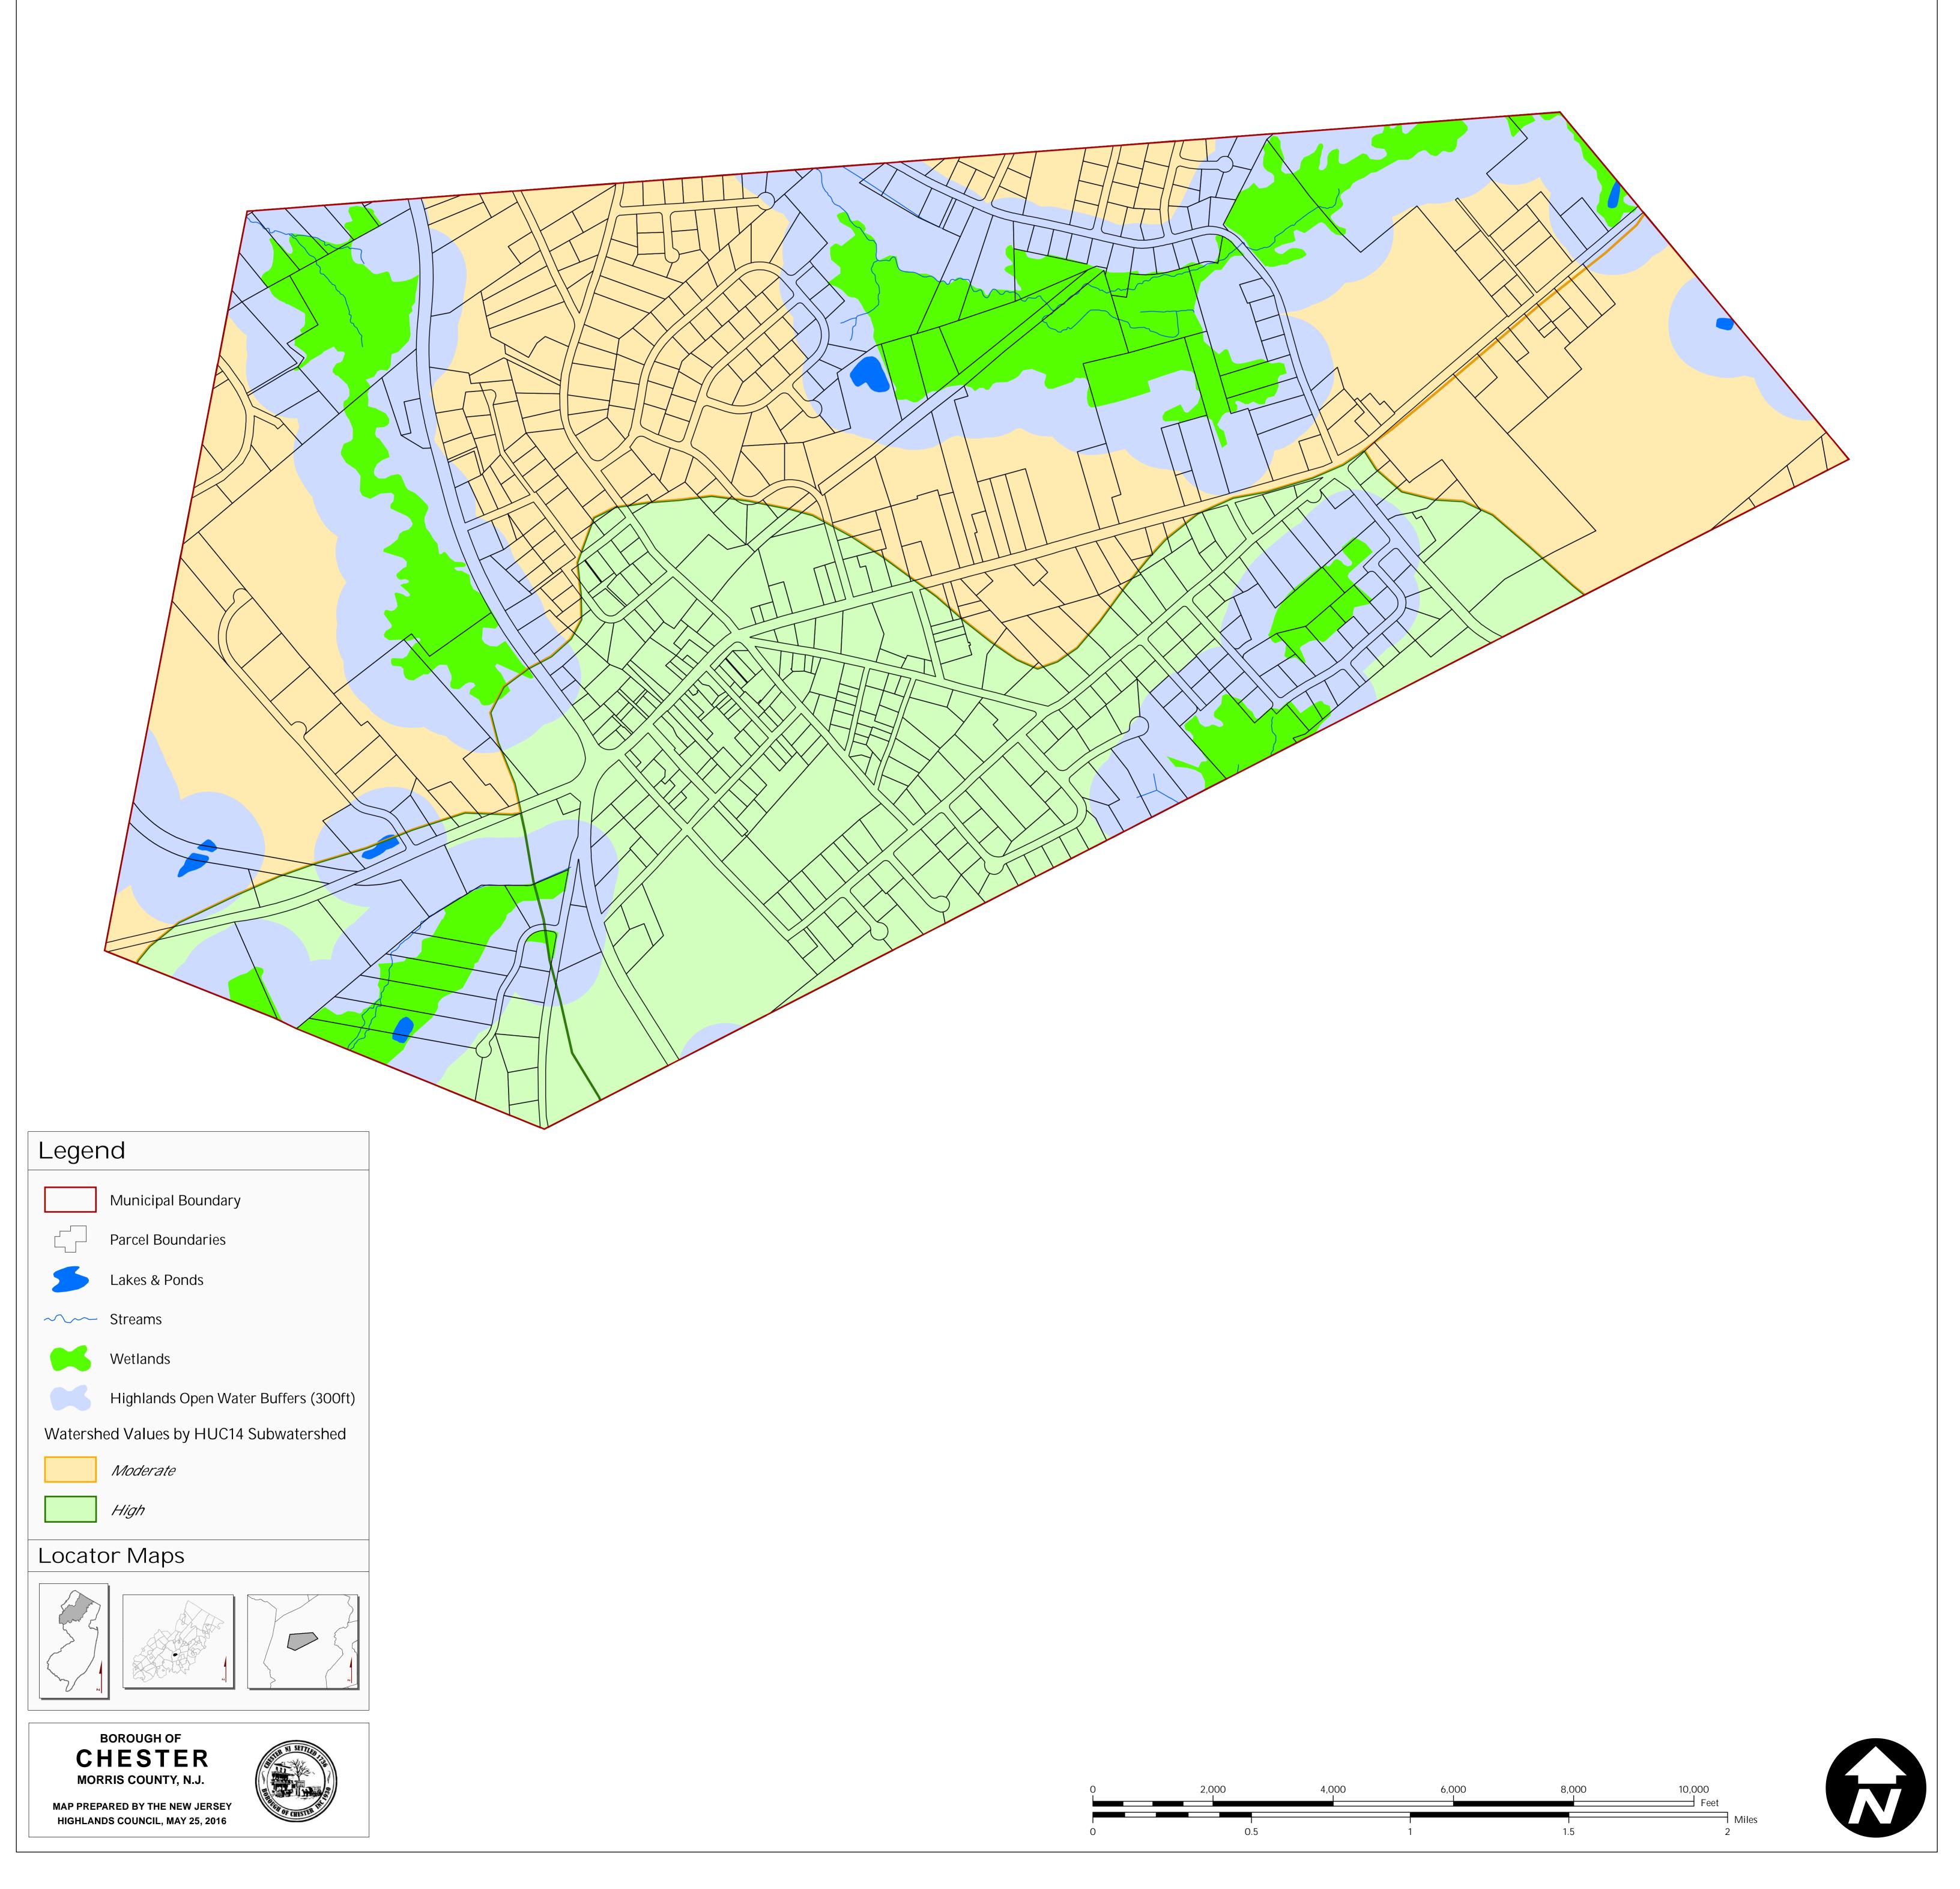

|--|

| Legend |
|--------|
|        |

Municipal Boundary

Parcel Boundaries

Riparian Integrity

By HUC-14 Subwatershed

Moderate

| Exhibit 5:                               | BOROUGH OF CHESTER, MORRIS COUNTY, NJ | <b>Highlands</b> |
|------------------------------------------|---------------------------------------|------------------|
| <b>Borough of Chester Highlands Area</b> |                                       | New Jersey       |
| Steep Slope Protection Area              |                                       |                  |