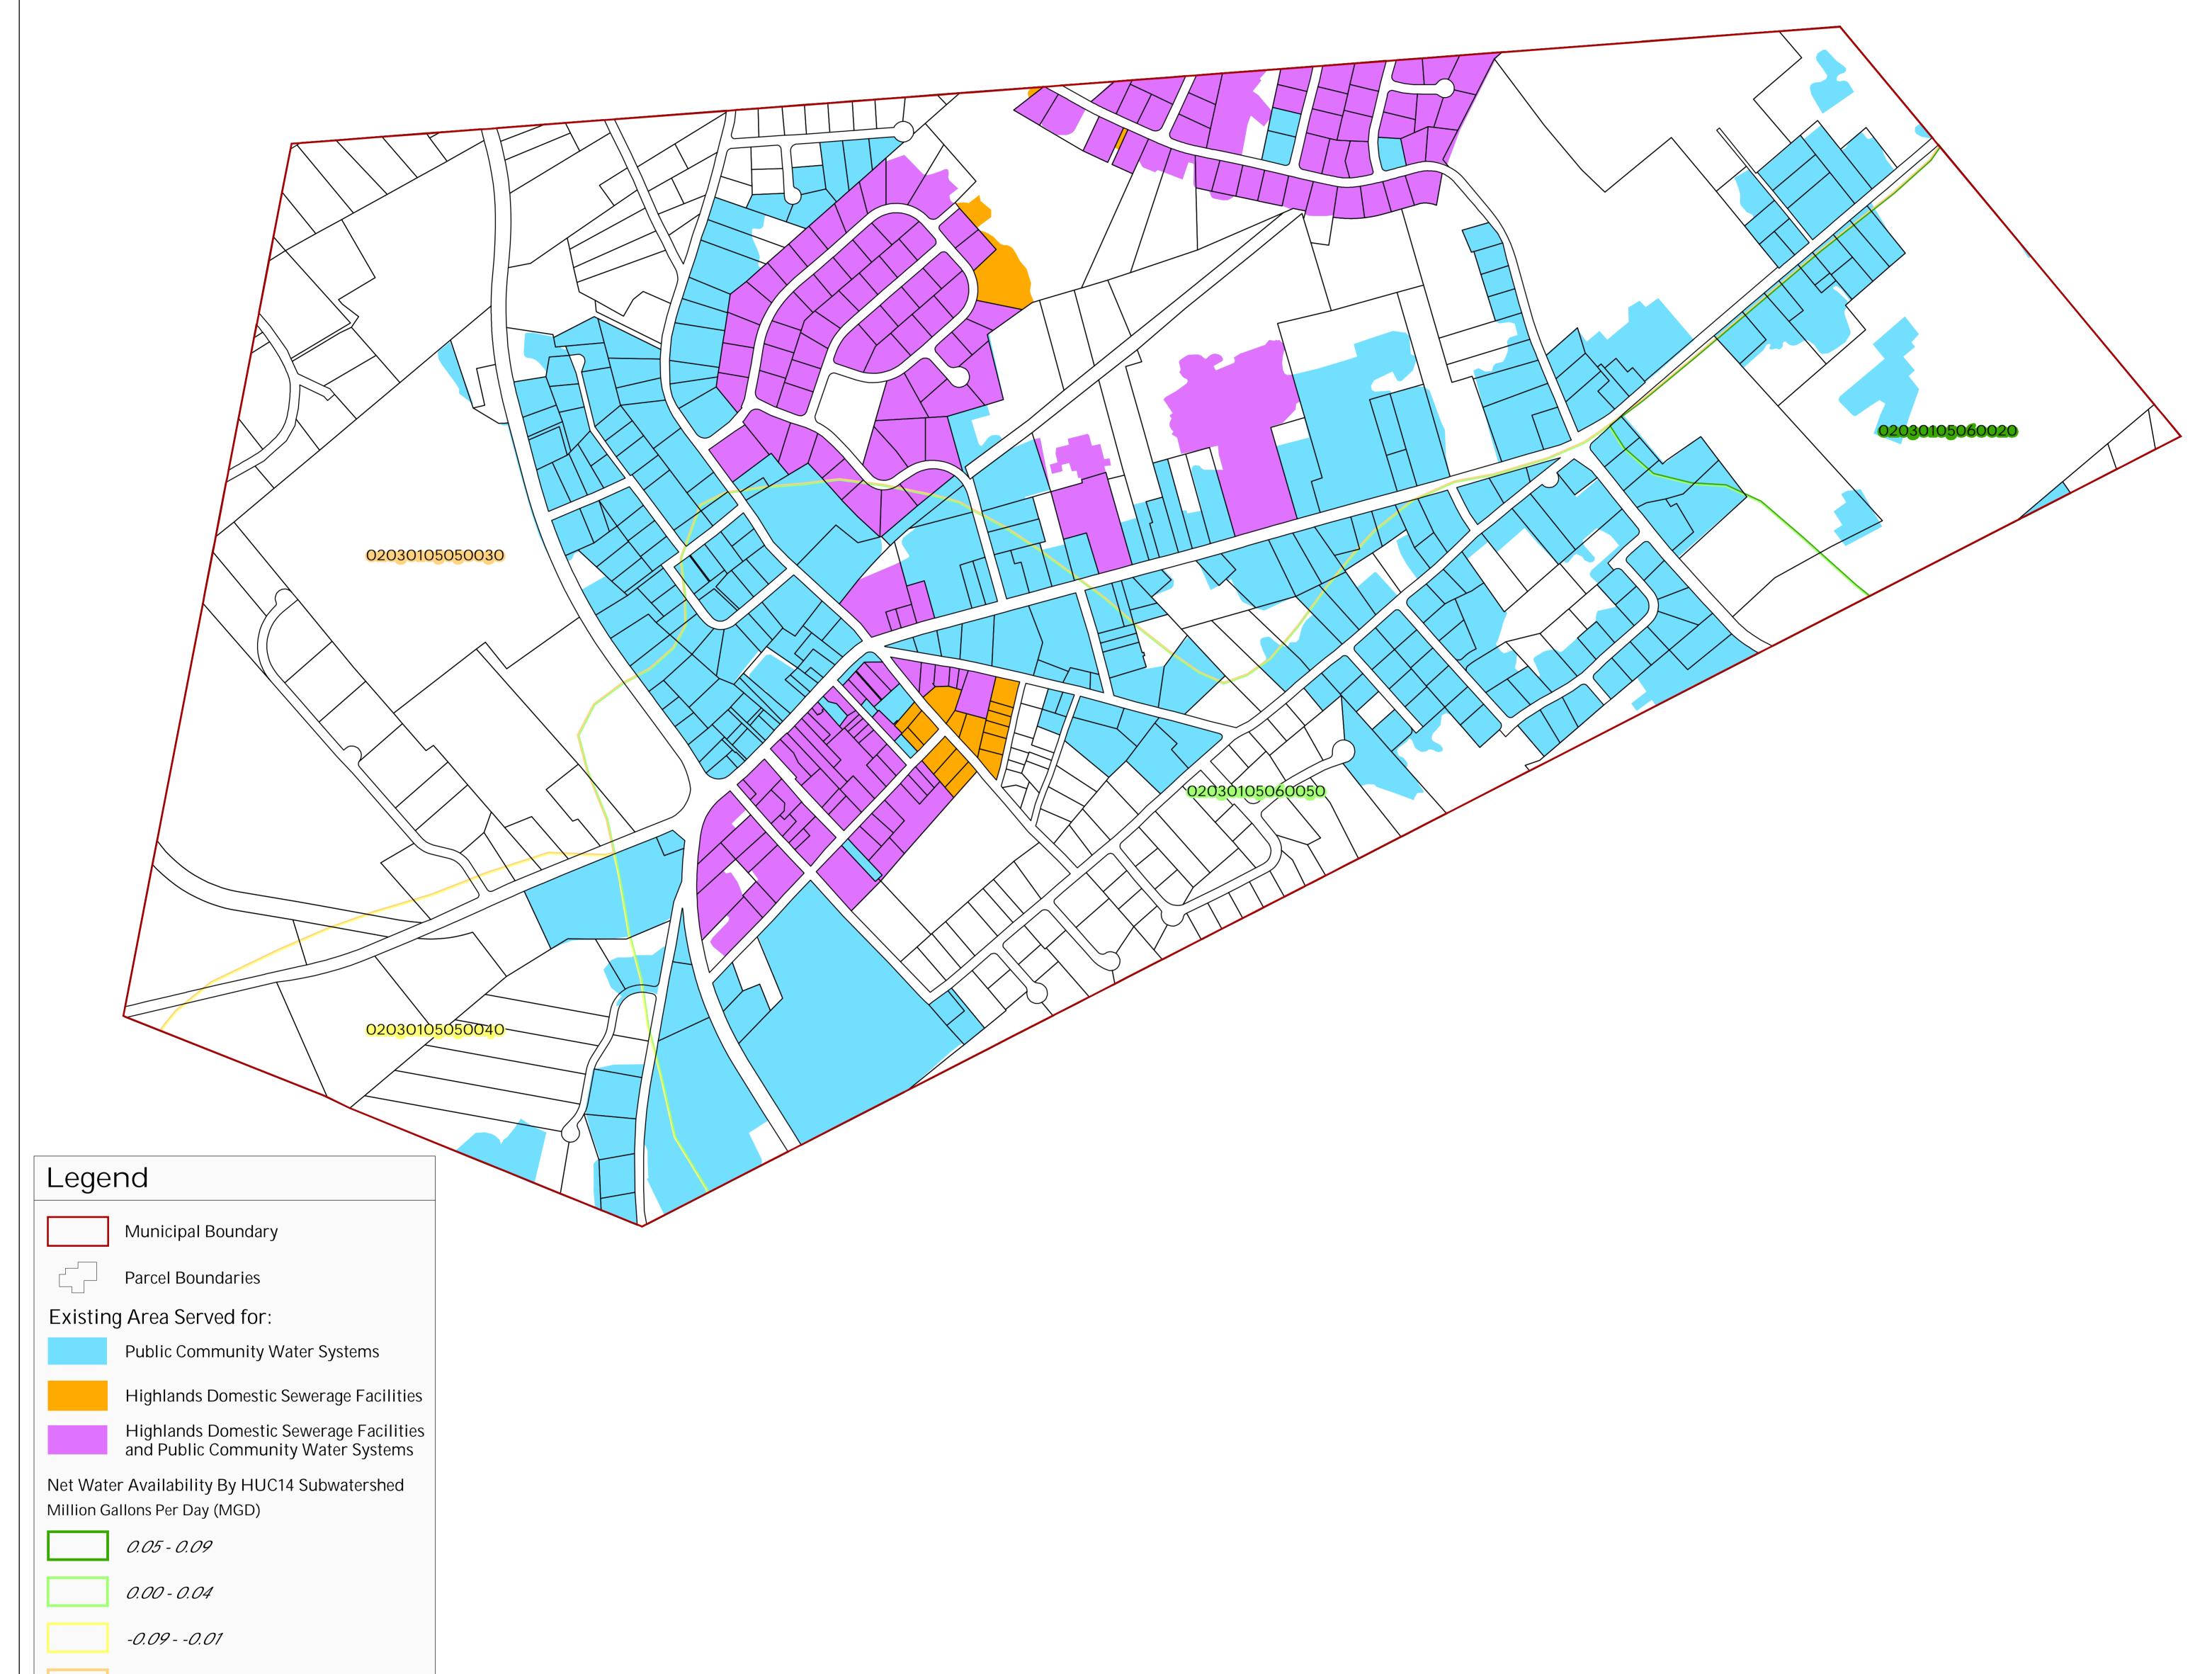

| -0.990.10                                                                             |  |   |       |       |
|---------------------------------------------------------------------------------------|--|---|-------|-------|
| Locator Maps                                                                          |  |   |       |       |
|                                                                                       |  |   |       |       |
| BOROUGH OF<br><b>CHESTER</b><br>MORRIS COUNTY, N.J.<br>MAP PREPARED BY THE NEW JERSEY |  | 0 | 2,000 | 4,000 |
| HIGHLANDS COUNCIL, MAY 25, 2016                                                       |  | 0 | 0.5   |       |