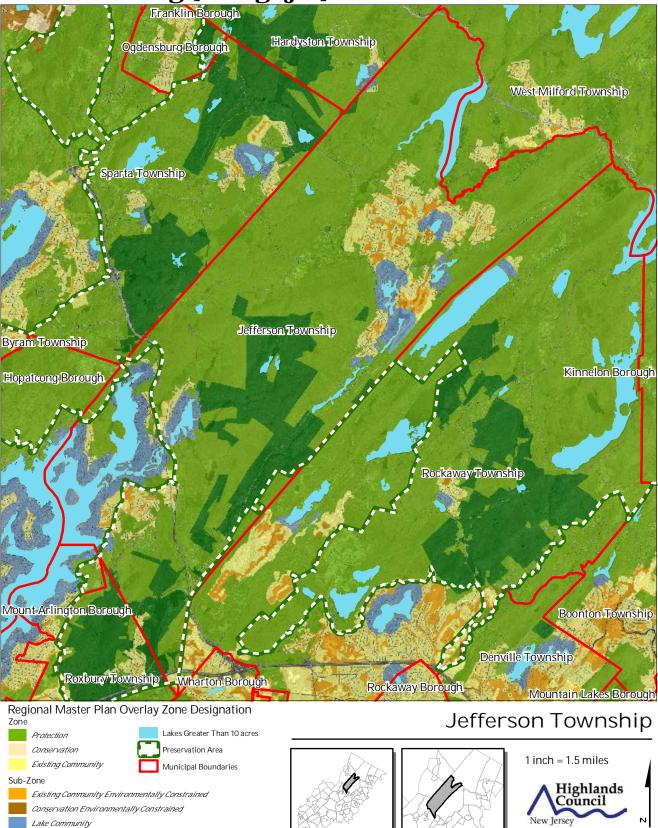

### Exhibit A: Hckbg ]dDfYgYfjU]cb5fYU

Wildlife Management

#### Township of Jefferson Highlands Preservation Area Master Plan Element