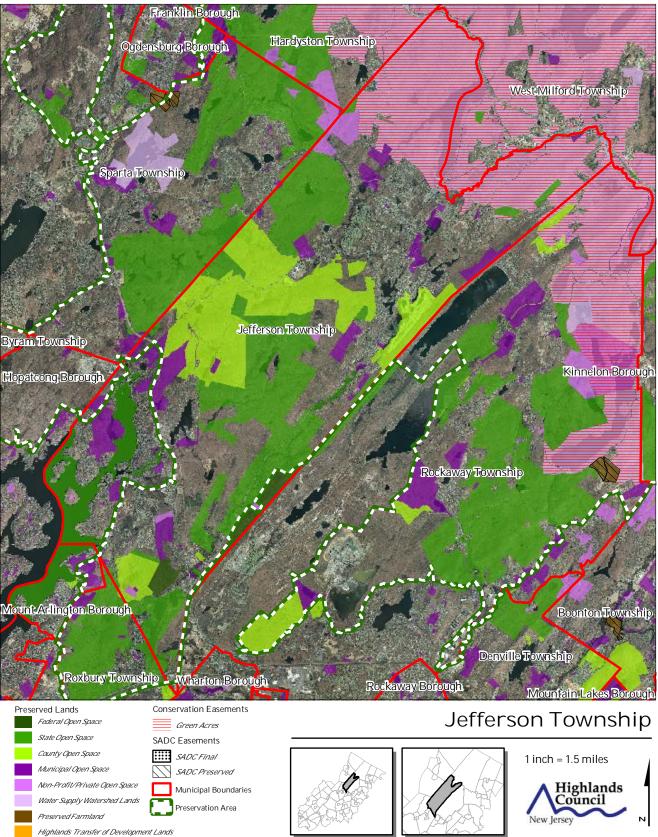

#### Exhibit B: Preserved Lands

#### Township of Jefferson Highlands Preservation Area Master Plan Element