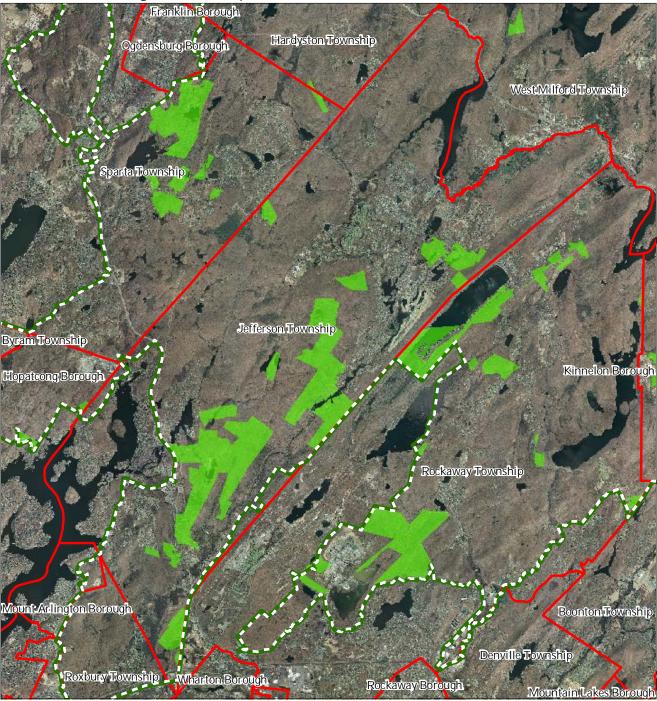

#### Exhibit B: Preserved Lands

#### Township of Jefferson Highlands Preservation Area Master Plan Element