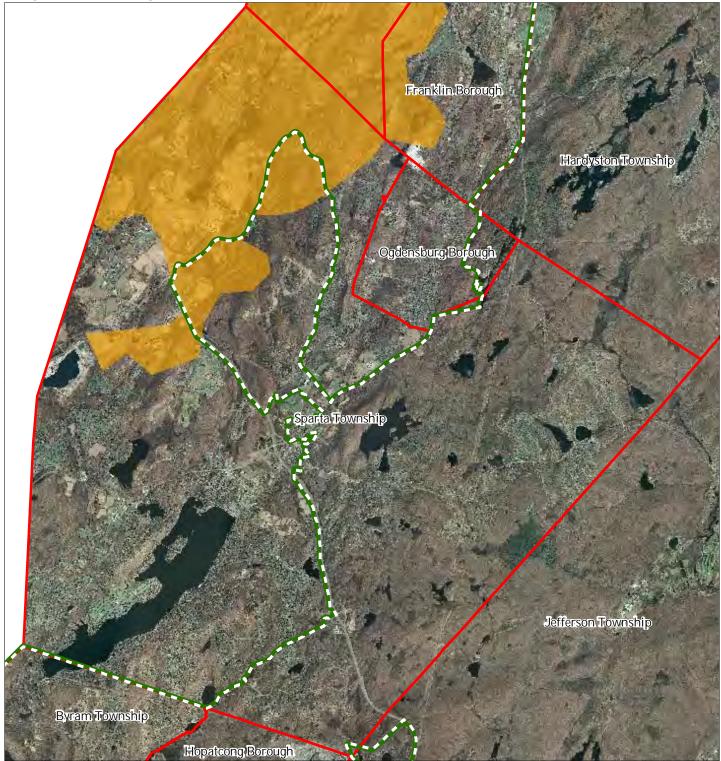

## Figure 1: Preservation Area

# Sparta Township

Preservation Area Municipal Boundaries