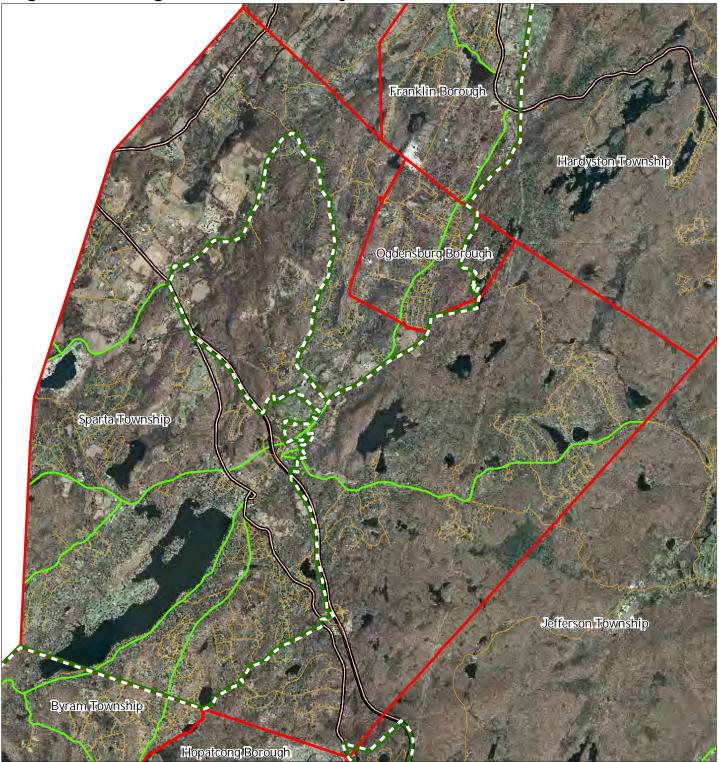

## Figure 1: Preservation Area

# Sparta Township

Preservation Area Municipal Boundaries