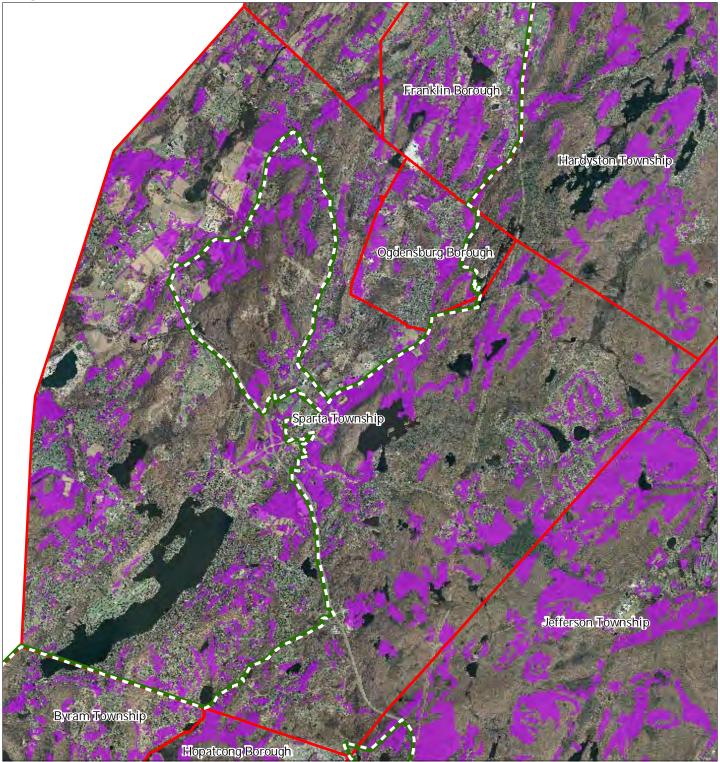

## Figure 1: Preservation Area

# Sparta Township

Preservation Area Municipal Boundaries