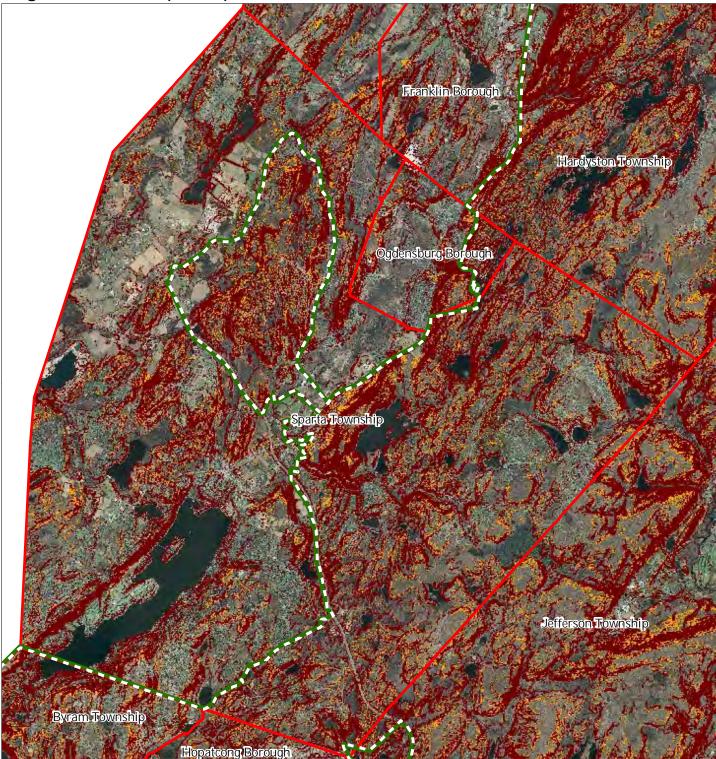

# Franklin Borough Hardyston Township Ogdensburg Borough Sparta Township Jefferson Township Byram Township