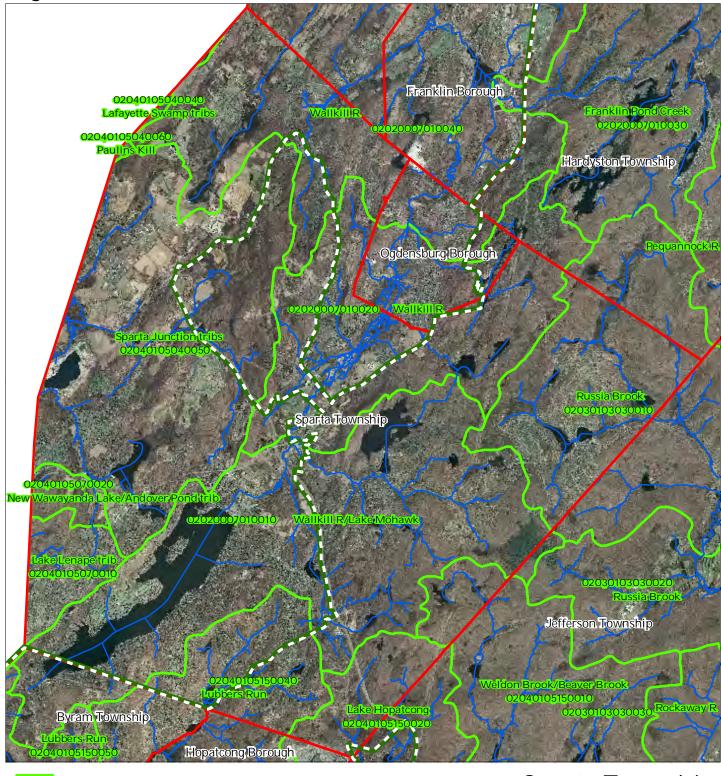

#### Figure 3: HUC 14 Boundaries

HUC 14 Subwatersheds Stream Centerlines

Preservation Area

Municipal Boundaries