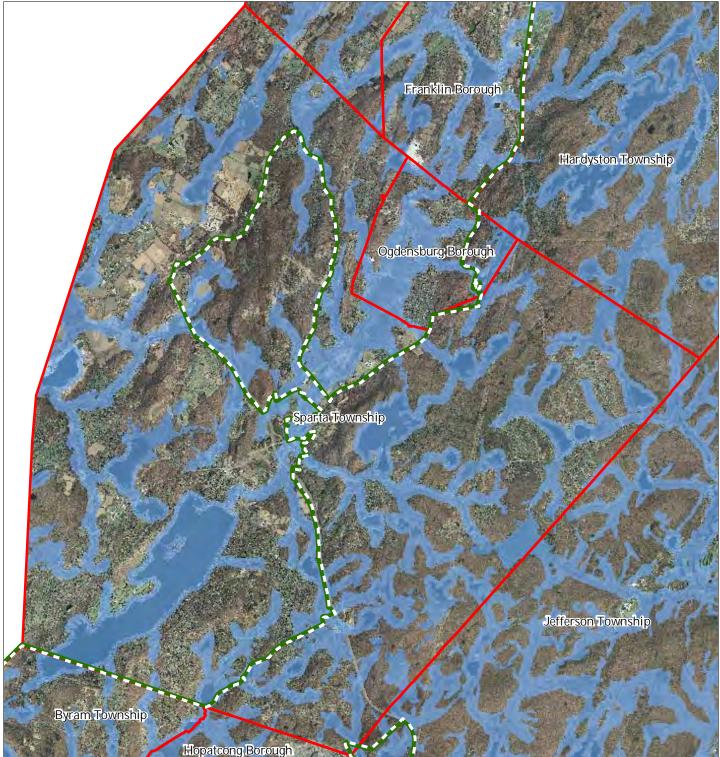

arta Township

Preservation Area Municipal Boundaries





#### Figure 2: Land Use Capability Map Zones



Sub-Zone

Existing Community Environmentally Constrained Conservation Environmentally Constrained

Lake Community

Wildlife Management





#### Figure 3: HUC 14 Boundaries



HUC 14 Subwatersheds Stream Centerlines

Preservation Area

Municipal Boundaries





## Figure 4: Forest Resource Area









#### Figure 5: Total Forest Area







#### 1 inch = 1.043 miles Highlands Council New Jersey №

#### Figure 6: Forest Subwatersheds



#### Forest Integrity by HUC14 Subwatershed







## Figure 7: Highlands Open Waters



Highlands Open Water Buffers (300ft)

- Streams
- Wetlands
- Lakes & Ponds
- Preservation Area
- Municipal Boundaries





## Figure 8: Highlands Riparian Areas









#### Figure 9: Watershed Values



#### Watershed Values by HUC14 Subwatershed





## Figure 10: Riparian Integrity



#### Riparian Integrity by HUC14 Subwatershed









## Figure 11: Steep Slopes Protection Areas



#### Steep Slopes

*Moderate Severe*Preservation Area
Municipal Boundaries





## Figure 12: Critical Wildlife Habitat







#### 1 inch = 1.043 miles Highlands Council

Sparta Township

New Jersey

## Figure 13: Significant Natural Areas



Significant Natural Areas Preservation Area Municipal Boundaries





## Figure 14: Vernal Pools



Vernal Pools + 1000ft Buffer Preservation Area Municipal Boundaries





#### Figure 15: Preserved Lands

County Open Space

Municipal Open Space

Preserved Farmland

Non-Profit/Private Open Space

Water Supply Watershed Lands