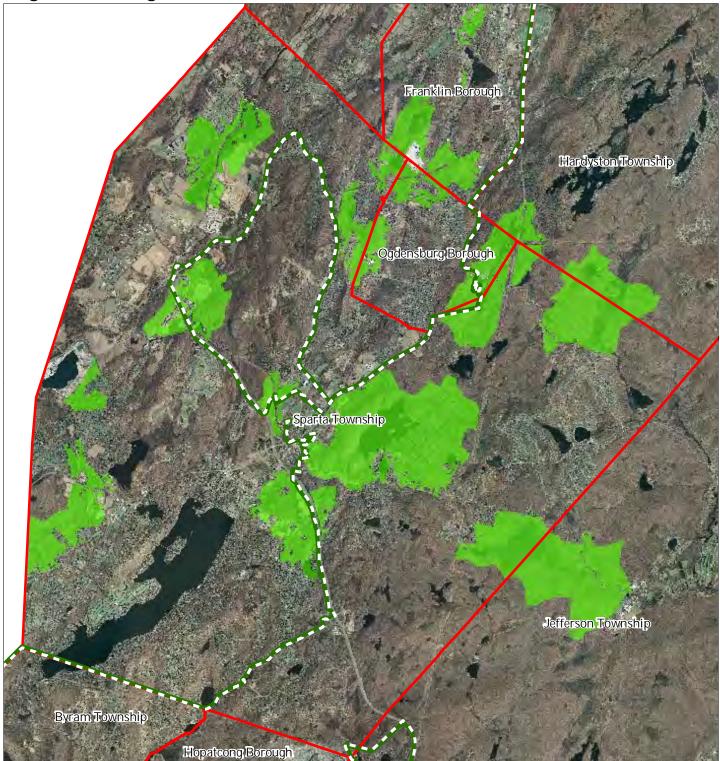

## Figure 12: Critical Wildlife Habitat

#### 1 inch = 1.043 miles Highlands Council

Sparta Township

New Jersey