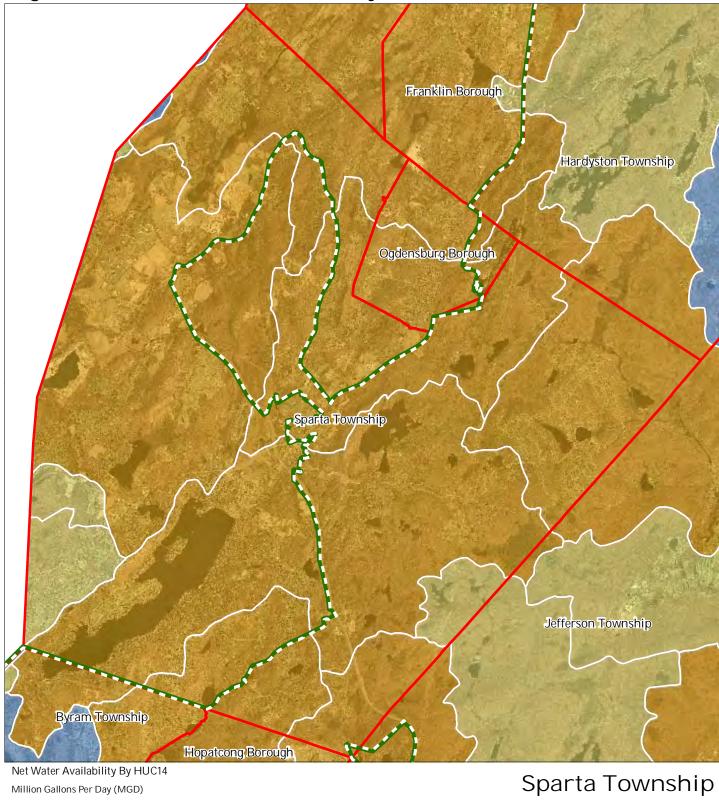

fer Preservation Area Municipal Boundaries





#### Figure 15: Preserved Lands

County Open Space

Municipal Open Space

Preserved Farmland

Non-Profit/Private Open Space

Water Supply Watershed Lands

Highlands Transfer of Development Lands

SADC Final

SADC Preserved

Preservation Area

Municipal Boundaries





#### Figure 16: Highlands Conservation Priority Areas



#### Conservation Prioirity Area







## Figure 17: Highlands Special Environmental Zone



Special Envrionmental Zones Preservation Area Municipal Boundaries





#### Figure 18: Carbonate Rock Areas



Carbonate Rock Area Preservation Area Municipal Boundaries





## Figure 19: Lake Management Area



Lakes & Ponds Lake Management Areas Preservation Area Municipal Boundaries





## Figure 20: Net Water Availability













## Figure 21: Prime Ground Water Recharge Areas



Prime Groundwater Recharge Areas Preservation Area Municipal Boundaries





## Figure 22: HUC 14s on NJDEP Impaired Waters List



Impaired Waters Overall Assessment by HUC14 Subwatershed

- Non Impacted Insufficient Data Available Moderate Water Quality Impaired Preservation Area
  - Municipal Boundaries





## Figure 23: Wellhead Protection Areas



- Public Community Wells
- Public Non-Community Wells

#### Wellhead Protection Areas



5-Year Tier

12-Year Tier







#### Figure 24: Agricultural Resource Area



Agricultural Resource Area Preservation Area Municipal Boundaries





Figure 25: Highlands Agricultural Priority Area



#### Agricultural Priority Area







# Franklin Borough Hardyston Township Ogdensburg Bor