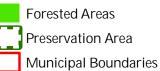

## Figure 4: Forest Resource Area

#### Figure 5: Total Forest Area

#### 1 inch = 1.043 miles Highlands Council New Jersey №