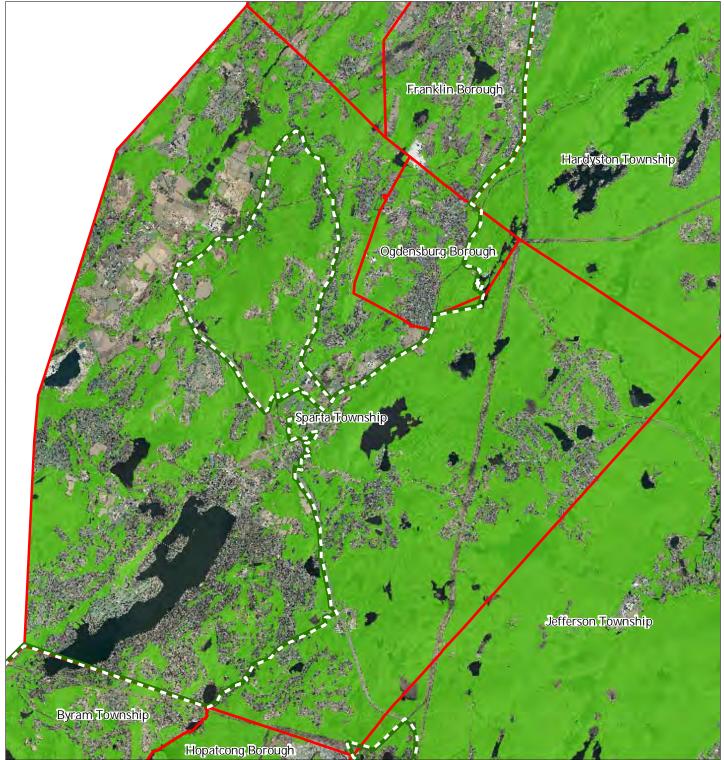

## Figure 1: Preservation Area

# Sparta Township

Preservation Area Municipal Boundaries