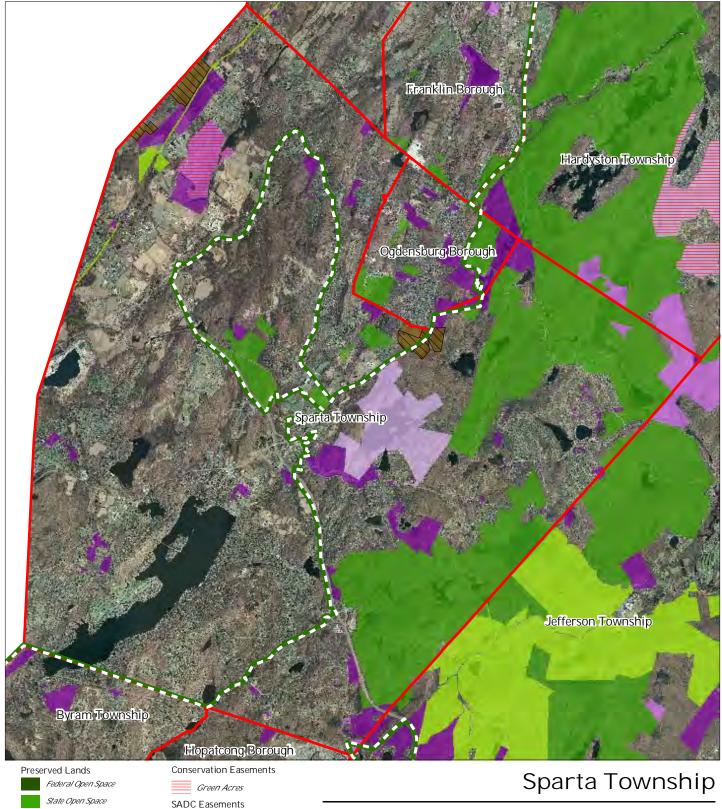

## Figure 1: Preservation Area

# Sparta Township

Preservation Area Municipal Boundaries