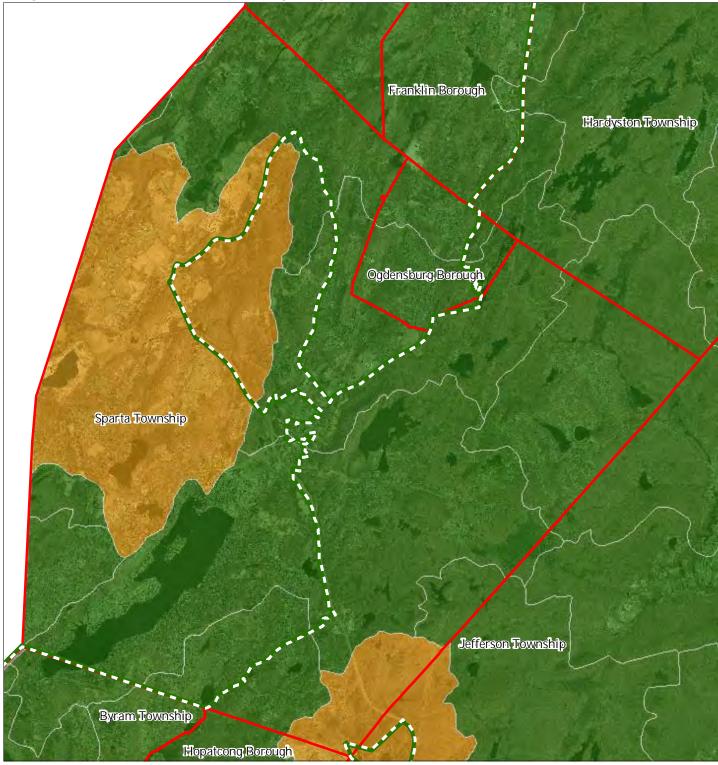

## Figure 1: Preservation Area

# Sparta Township

Preservation Area Municipal Boundaries