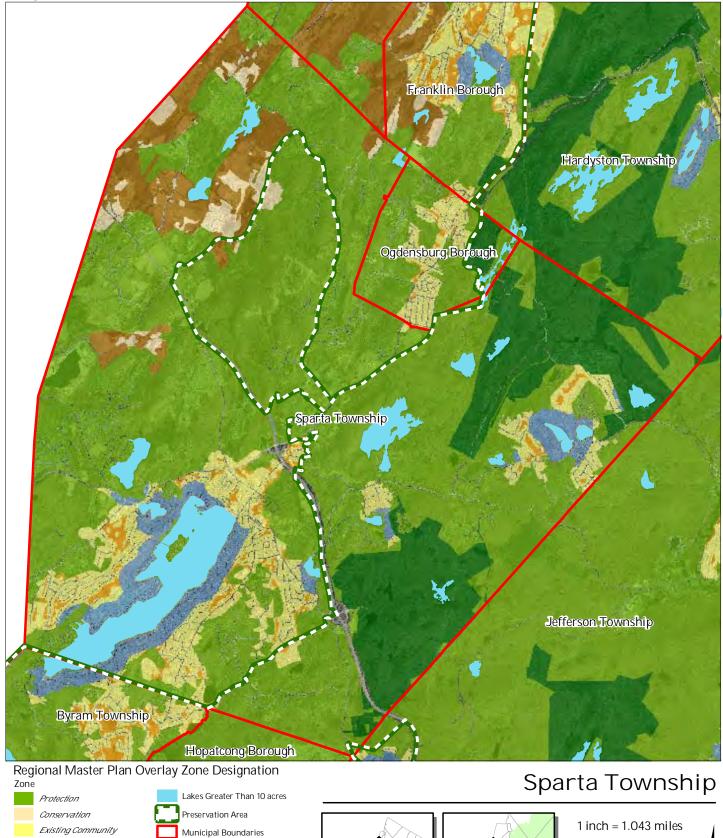

#### Figure 2: Land Use Capability Map Zones

Sub-Zone

Existing Community Environmentally Constrained Conservation Environmentally Constrained

Lake Community

Wildlife Management