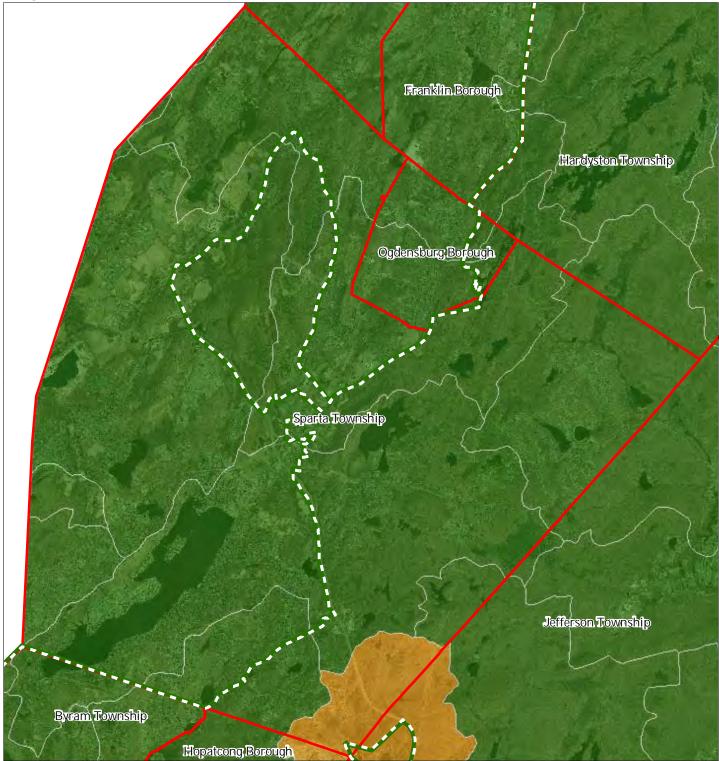

## Figure 1: Preservation Area

# Sparta Township

Preservation Area Municipal Boundaries