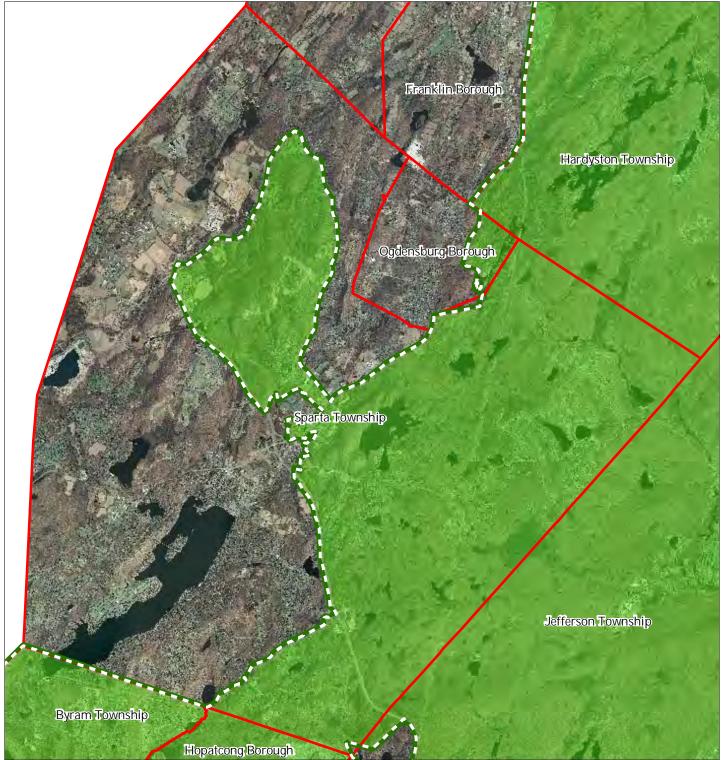

## Figure 1: Preservation Area

# Sparta Township

Preservation Area Municipal Boundaries