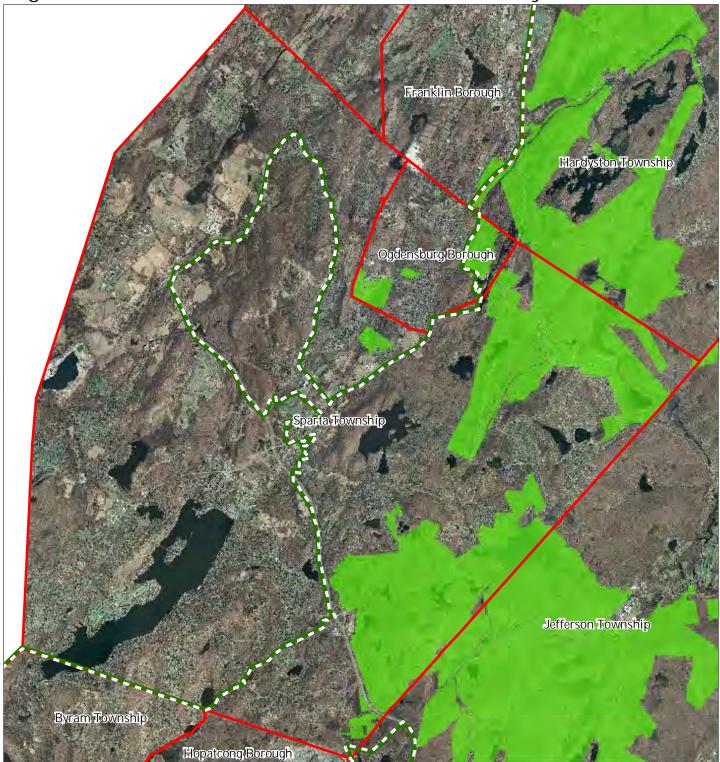

## Figure 1: Preservation Area

# Sparta Township

Preservation Area Municipal Boundaries