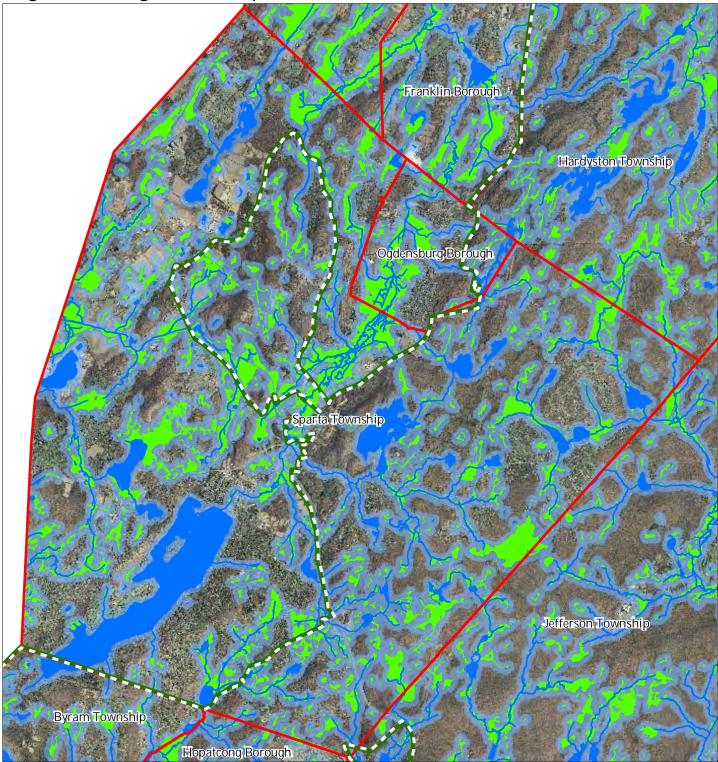

## Figure 1: Preservation Area

# Sparta Township

Preservation Area Municipal Boundaries