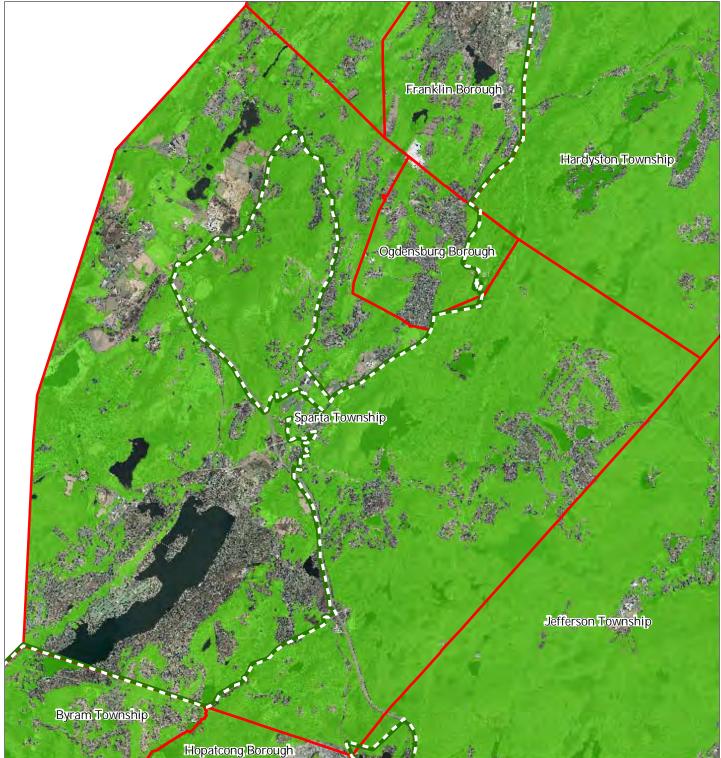

## Figure 1: Preservation Area

# Sparta Township

Preservation Area Municipal Boundaries