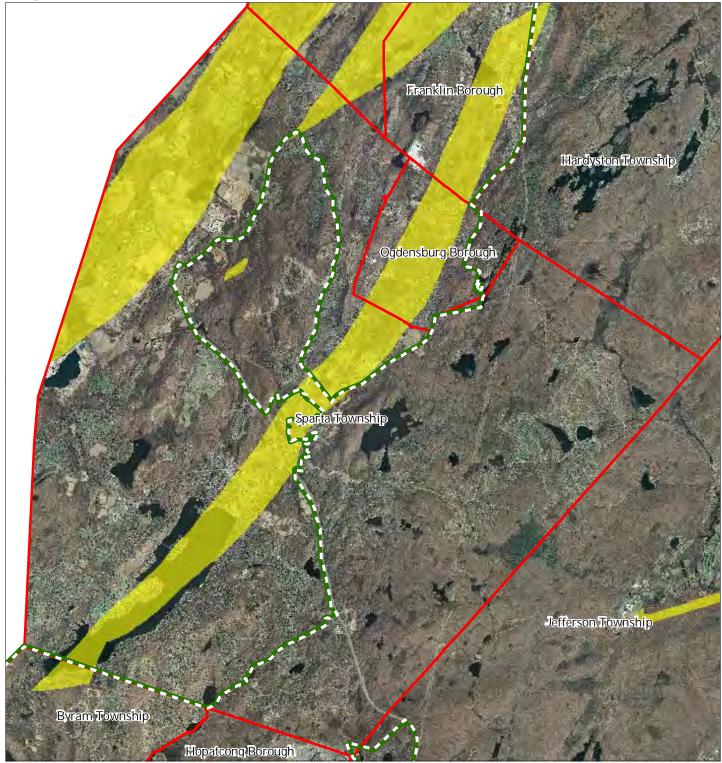

miles Highlands Council

Sparta Township

New Jersey

## Figure 13: Significant Natural Areas



Significant Natural Areas Preservation Area Municipal Boundaries





## Figure 14: Vernal Pools



Vernal Pools + 1000ft Buffer Preservation Area Municipal Boundaries





#### Figure 15: Preserved Lands

County Open Space

Municipal Open Space

Preserved Farmland

Non-Profit/Private Open Space

Water Supply Watershed Lands

Highlands Transfer of Development Lands

SADC Final

SADC Preserved

Preservation Area

Municipal Boundaries





#### Figure 16: Highlands Conservation Priority Areas



#### Conservation Prioirity Area







## Figure 17: Highlands Special Environmental Zone



Special Envrionmental Zones Preservation Area Municipal Boundaries





#### Figure 18: Carbonate Rock Areas



Carbonate Rock Area Preservation Area Municipal Boundaries





## Figure 19: Lake Management Area



Lakes & Ponds Lake Management Areas Preservation Area Municipal Boundaries





## Figure 20: Net Water Availability













## Figure 21: Prime Ground Water Recharge Areas



Prime Groundwater Recharge Areas Preservation Area Municipal Boundaries





## Figure 22: HUC 14s on NJDEP Impaired Waters List



Impaired Waters Overall Assessment by HUC14 Subwatershed

- Non Impacted Insufficient Data Available Moderate Water Quality Impaired Preservation Area
  - Municipal Boundaries





## Figure 23: Wellhead Protection Areas



- Public Community Wells
- Public Non-Community Wells

#### Wellhead Protection Areas



5-Year Tier

12-Year Tier







#### Figure 24: Agricultural Resource