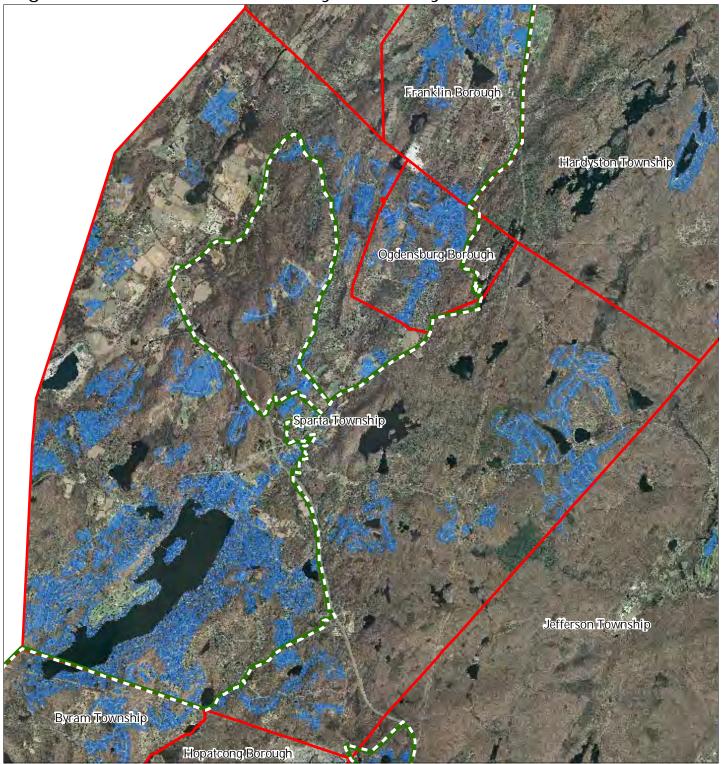

# Franklin Borough Hardyston Township Ogdensburg Borough Sparta Township Jefferson Township Byram Township