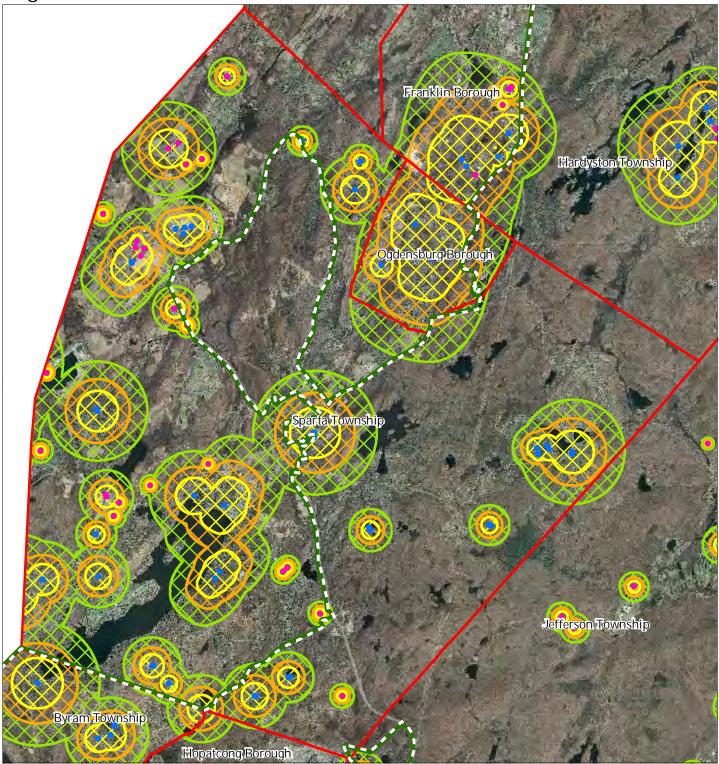

## Figure 23: Wellhead Protection Areas

- Public Community Wells
- Public Non-Community Wells

#### Wellhead Protection Areas

5-Year Tier

12-Year Tier