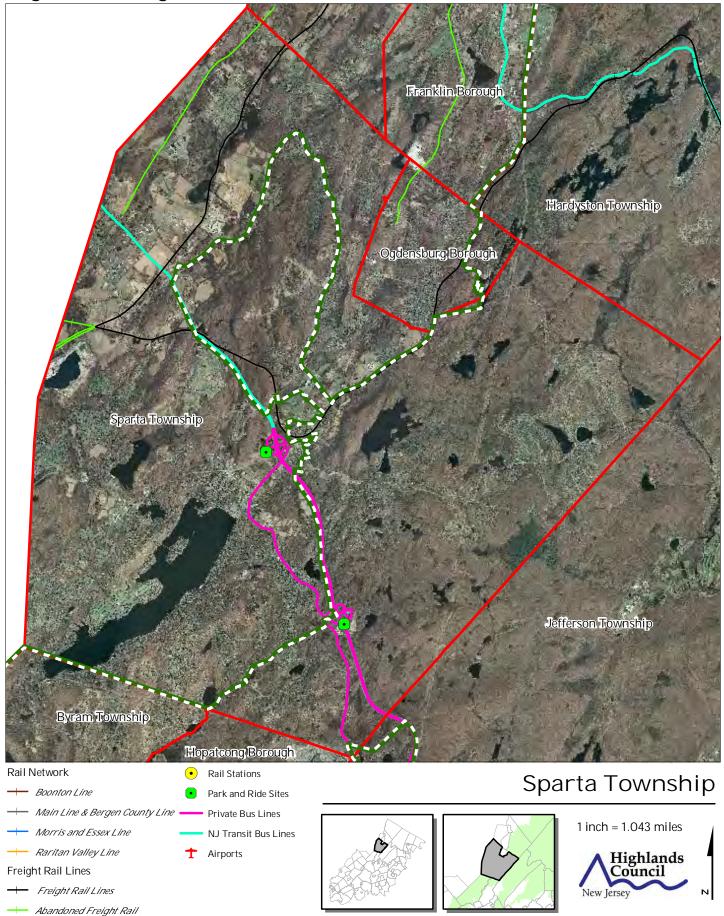

e Scenic Resources Inventory



Scenic Resources Municipal Boundaries Preservation Area





#### Figure 30: Highlands Contaminated Site Inventory



#### Highlands Contaminated Site Inventory

- Tier 1 Sites
  - Tier 1 Sites (Polygons)
- Tier 2 Sites
  - Preservation Area
    - Municipal Boundaries





## Figure 31: Public Community Water Systems



Public Community Water Systems Preservation Area Municipal Boundaries





#### Figure 32: Highlands Domestic Sewerage Facilities



#### Highlands Domestic Sewerage Facilities

*Existing Area Served* Preservation Area Municipal Boundaries







## Figure 33: Highlands Roadway Network



#### Roadway Network

- Interstate Highways
- U.S. Routes
- State Routes
  - County Routes
  - Local Routes







## Figure 34: Highlands Transit Network