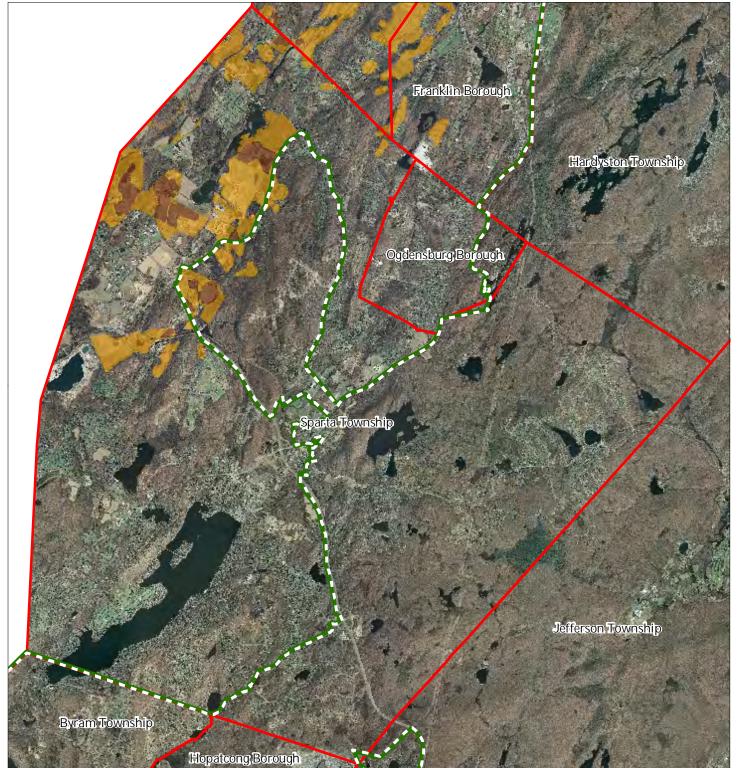

## Figure 1: Preservation Area

# Sparta Township

Preservation Area Municipal Boundaries