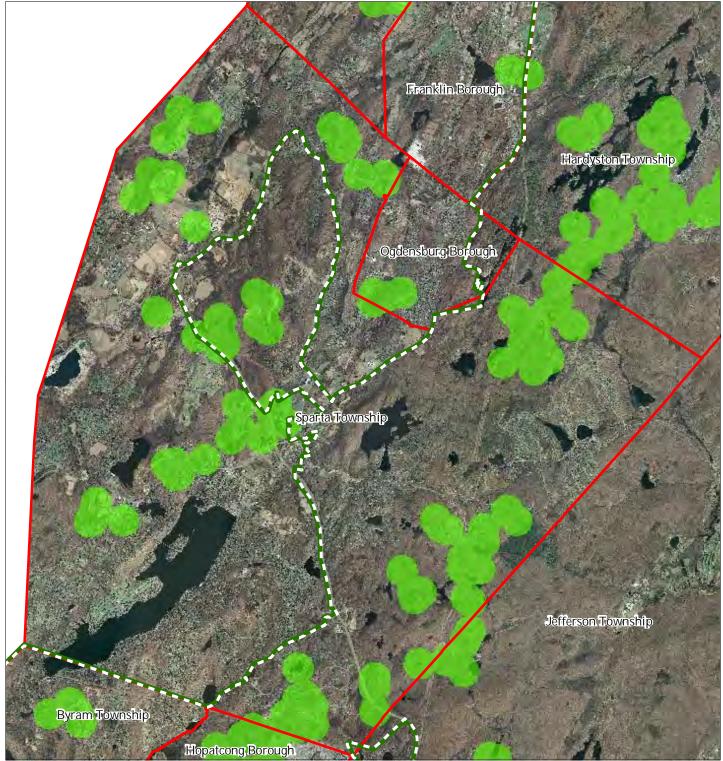

#### Figure 3: HUC 14 Boundaries

HUC 14 Subwatersheds Stream Centerlines

Preservation Area

Municipal Boundaries