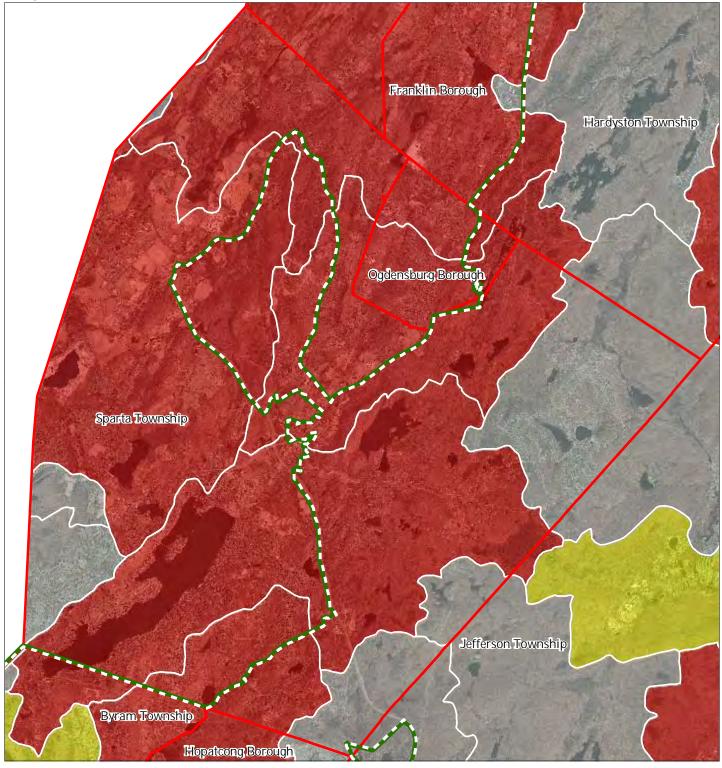

ed Lands

Highlands Transfer of Development Lands

SADC Final

SADC Preserved

Preservation Area

Municipal Boundaries





#### Figure 16: Highlands Conservation Priority Areas



#### Conservation Prioirity Area







## Figure 17: Highlands Special Environmental Zone



Special Envrionmental Zones Preservation Area Municipal Boundaries





#### Figure 18: Carbonate Rock Areas



Carbonate Rock Area Preservation Area Municipal Boundaries





## Figure 19: Lake Management Area



Lakes & Ponds Lake Management Areas Preservation Area Municipal Boundaries





## Figure 20: Net Water Availability













## Figure 21: Prime Ground Water Recharge Areas



Prime Groundwater Recharge Areas Preservation Area Municipal Boundaries





## Figure 22: HUC 14s on NJDEP Impaired Waters List



Impaired Waters Overall Assessment by HUC14 Subwatershed

- Non Impacted Insufficient Data Available Moderate Water Quality Impaired Preservation Area
  - Municipal Boundaries





## Figure 23: Wellhead Protection Areas



- Public Community Wells
- Public Non-Community Wells

#### Wellhead Protection Areas



5-Year Tier

12-Year Tier







#### Figure 24: Agricultural Resource Area



Agricultural Resource Area Preservation Area Municipal Boundaries





Figure 25: Highlands Agricultural Priority Area



#### Agricultural Priority Area







# Franklin Borough Hardyston Township Ogdensburg Borough Sparta Township Jefferson Township Byram Township

## Figure 26: Preserved Farms, SADC Easements, All Agricultural Uses

#### SADC Easements



SADC Final SADC Preserved

**Preserved Farml