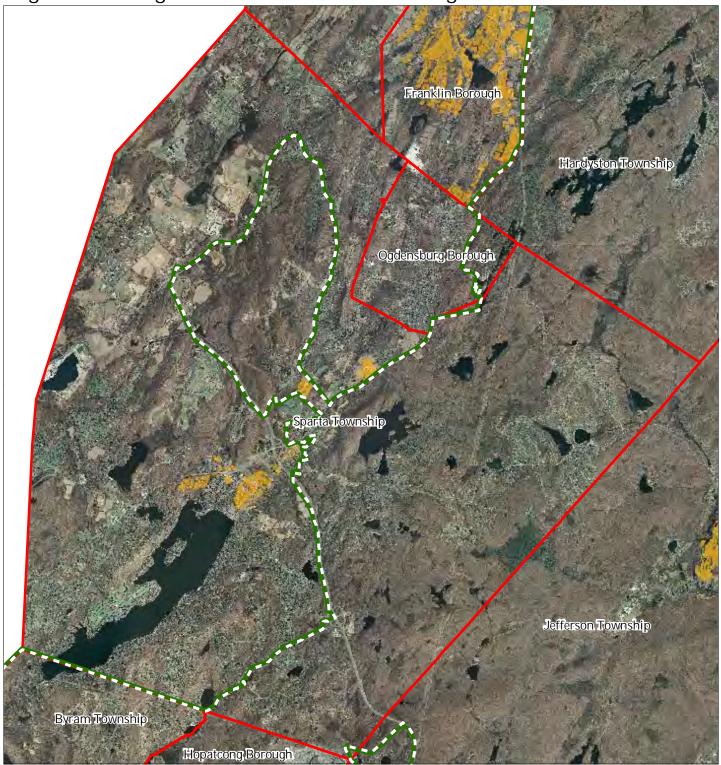

## Figure 1: Preservation Area

# Sparta Township

Preservation Area Municipal Boundaries