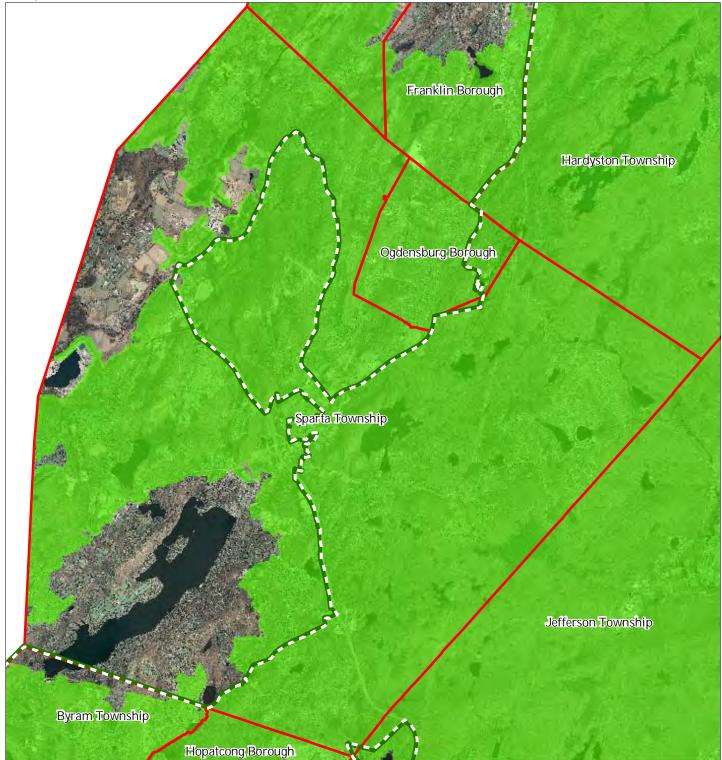

## Figure 1: Preservation Area



# Sparta Township

Preservation Area Municipal Boundaries





#### Figure 2: Land Use Capability Map Zones



Sub-Zone

Existing Community Environmentally Constrained Conservation Environmentally Constrained

Lake Community

Wildlife Management





#### Figure 3: HUC 14 Boundaries



HUC 14 Subwatersheds Stream Centerlines

Preservation Area

Municipal Boundaries





## Figure 4: Forest Resource Area









#### Figure 5: Total Forest Area







#### 1 inch = 1.043 miles Highlands Council New Jersey №

#### Figure 6: Forest Subwatersheds



#### Forest Integrity by HUC14 Subwatershed







## Figure 7: Highlands Open Waters



Highlands Open Water Buffers (300ft)

- Streams
- Wetlands
- Lakes & Ponds
- Preservation Area
- Municipal Boundaries





## Figure 8: Highlands Riparian Areas









#### Figure 9: Watershed Values



#### Watershed Values by HUC14 Subwatershed





## Figure 10: Riparian Integrity



#### Riparian Integrity by HUC14 Subwatershed









## Figure 11: Steep Slopes Protection Areas



#### Steep Slopes

*Moderate Severe*Preservation Area
Municipal Boundaries





## Figure 12: Critical Wildlife Habitat







#### 1 inch = 1.043 miles Highlands Council

Sp