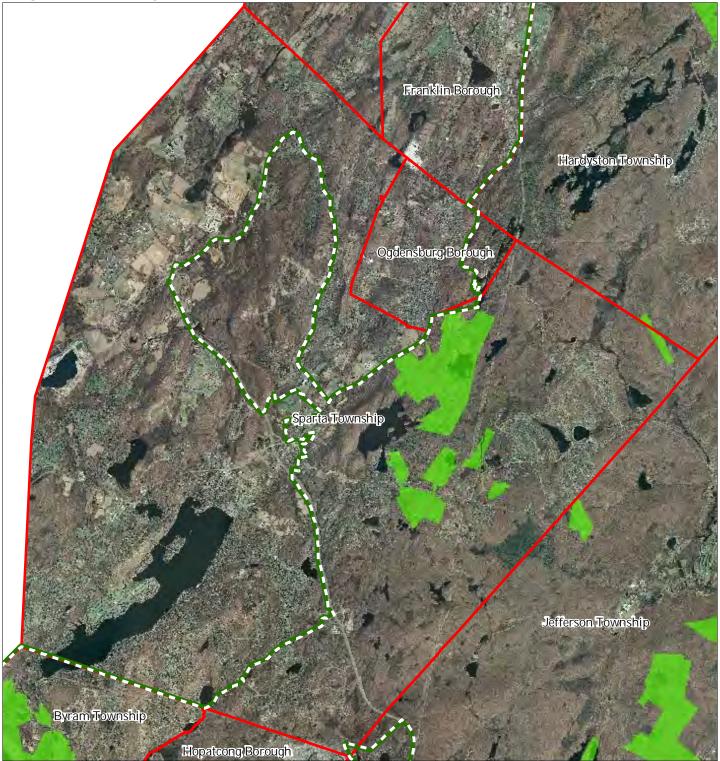

#### Figure 3: HUC 14 Boundaries

HUC 14 Subwatersheds Stream Centerlines

Preservation Area

Municipal Boundaries