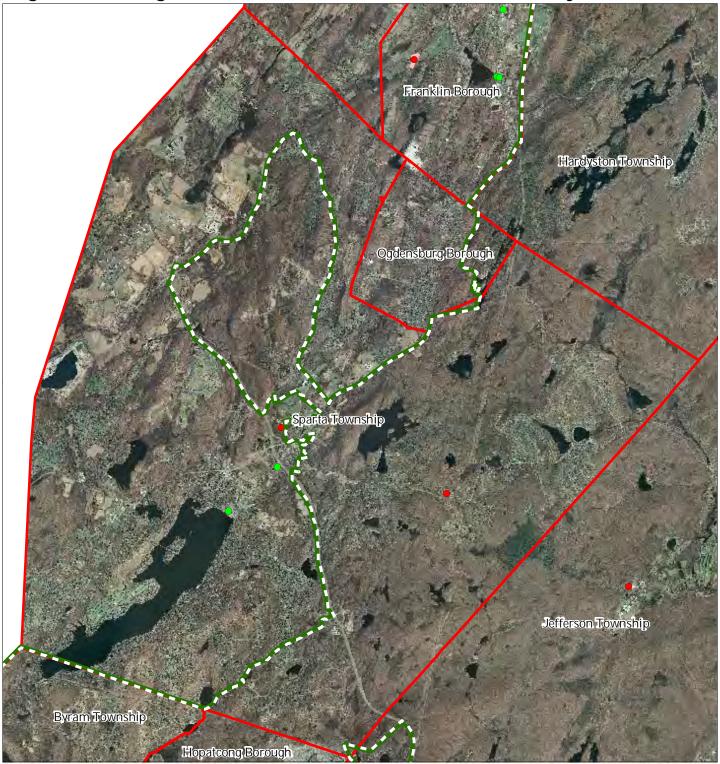

#### Figure 30: Highlands Contaminated Site Inventory

#### Highlands Contaminated Site Inventory

- Tier 1 Sites
  - Tier 1 Sites (Polygons)
- Tier 2 Sites
  - Preservation Area
    - Municipal Boundaries