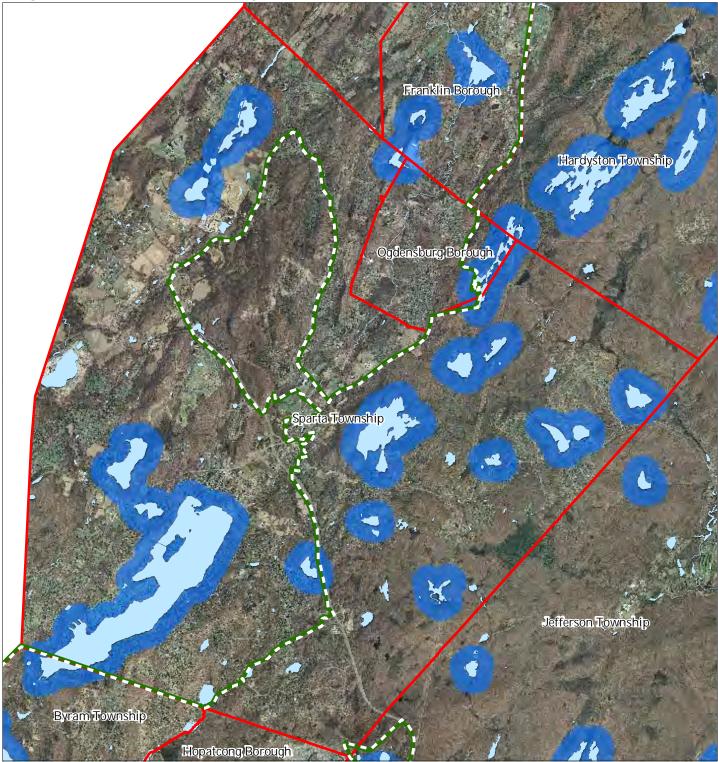

## Figure 7: Highlands Open Waters

Highlands Open Water Buffers (300ft)

- Streams
- Wetlands
- Lakes & Ponds
- Preservation Area
- Municipal Boundaries