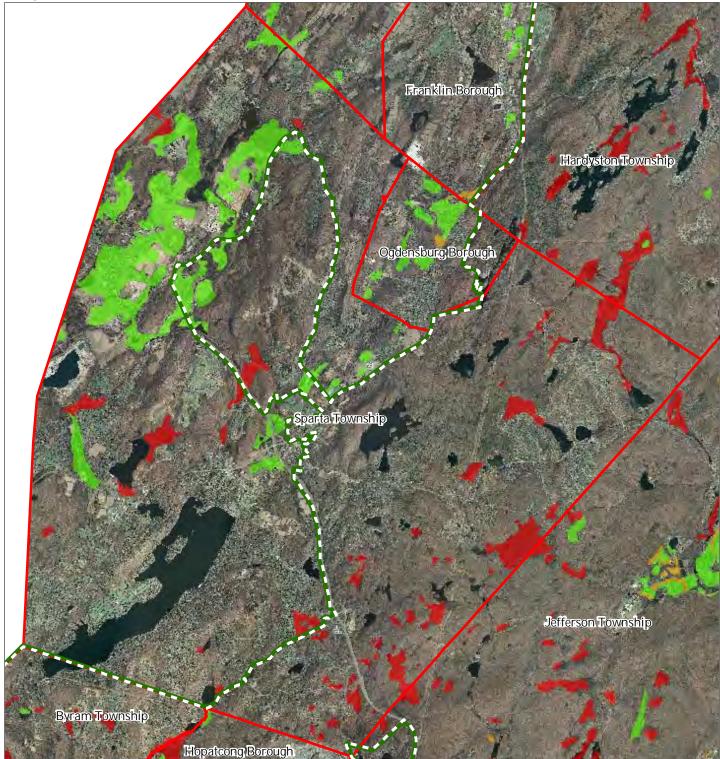

#### Figure 3: HUC 14 Boundaries

HUC 14 Subwatersheds Stream Centerlines

Preservation Area

Municipal Boundaries