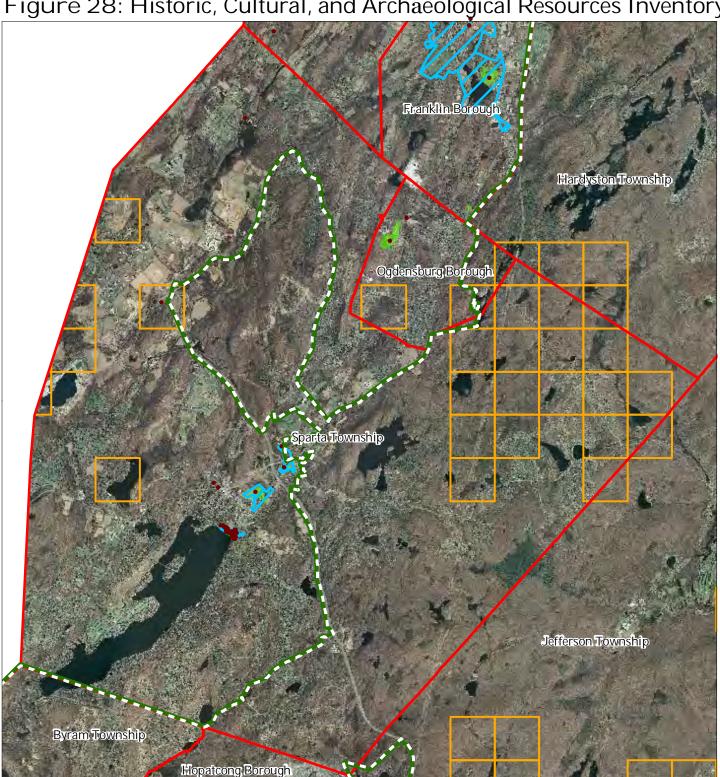

#### Figure 28: Historic, Cultural, and Archaeological Resources Inventory

**Preservation Area Municipal Boundaries** Archaeological Grids (1 sqmi) NJ Historic Districts **Historic Property Points** 

Historic Property Polygons