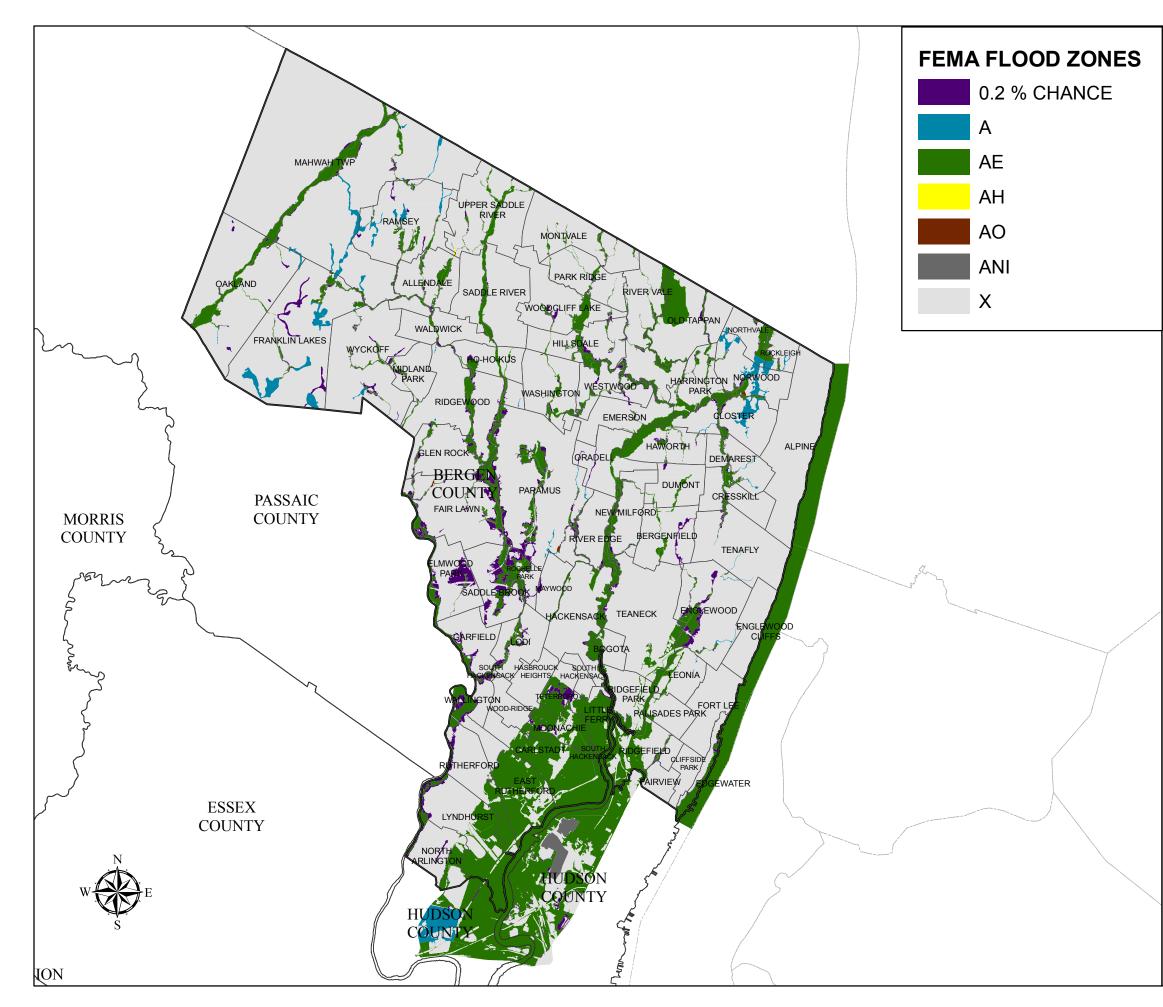

## **BERGEN COUNTY NEW JERSEY** FEMA DFIRM FLOODPLAINS

| I | Le | ge | en | C |
|---|----|----|----|---|
| Г |    |    |    |   |

Bergen County Boundary

New Jersey Municipal Boundaries

New York County Boundaries

New Jersey County Boundaries

**SOURCES:** 

1. FEMA DFIRM Floodplain data obtained from the Federal Emergency Management Agency Map Service Center.

2. Other New Jersey political boundary data obtained from the New Jersey Department of Environmental Protection's GIS website.

3. New York political boundary data obtained from the NYS Geographic Information Systems Clearinghouse.