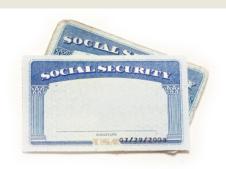

# Birth Certificate Social Security Card Picture ID Current Proof of Income Social Security VA Benefits Other

# WHAT IF I DO NOT HAVE THE DOCUMENTS NEEDED TO APPLY?

- Ask your family, friends or nursing home social worker to help you.
- Social security cards can be obtained from the Social Security Administration.
- Photo IDs can be obtained from your local NJ Motor Vehicle Commission office and from some NJ counties.
- Birth certificates can be obtained from the NJ Department of Health Office of Vital Statistics.

#### SOCIAL SECURITY CARD

Contact the Social Security Administration

• Telephone: 1-800-772-1213 (Toll Free)

Online: www.ssa.gov