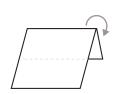

그림처럼 두 장을 겹쳐주십시오.

1 윗부분을 아래쪽으로 접으십시오.

**2** 아랫부분을 위쪽으로 접으십시오.

**3** 윗부분을 테이프로 봉해주십시오.