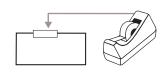

그림처럼 두 장을 겹쳐주십시오.

1 윗부분을 아래쪽으로 접으십시오.

**2** 아랫부분을 위쪽으로 접으십시오.

**3** 윗부분을 테이프로 봉해주십시오.