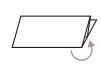

그림처럼 두 장을 겹쳐주십시오.

1 윗부분을 아래쪽으로 접으십시오.

**2** 아랫부분을 위쪽으로 접으십시오.

**3** 윗부분을 테이프로 봉해주십시오.