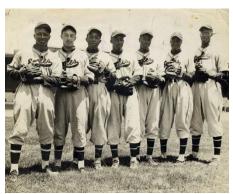

## **Effa Manley**

Image Credits

Effa and Abe Manley (AP Photo/Courtesy Hall of Fame)

Courtesy of National Baseball Hall of Fame Library.

Courtesy of National Baseball Hall of Fame Library.

Public Domain.

Newark Eagles, 1936 (Courtesy The National Pastime Museum)