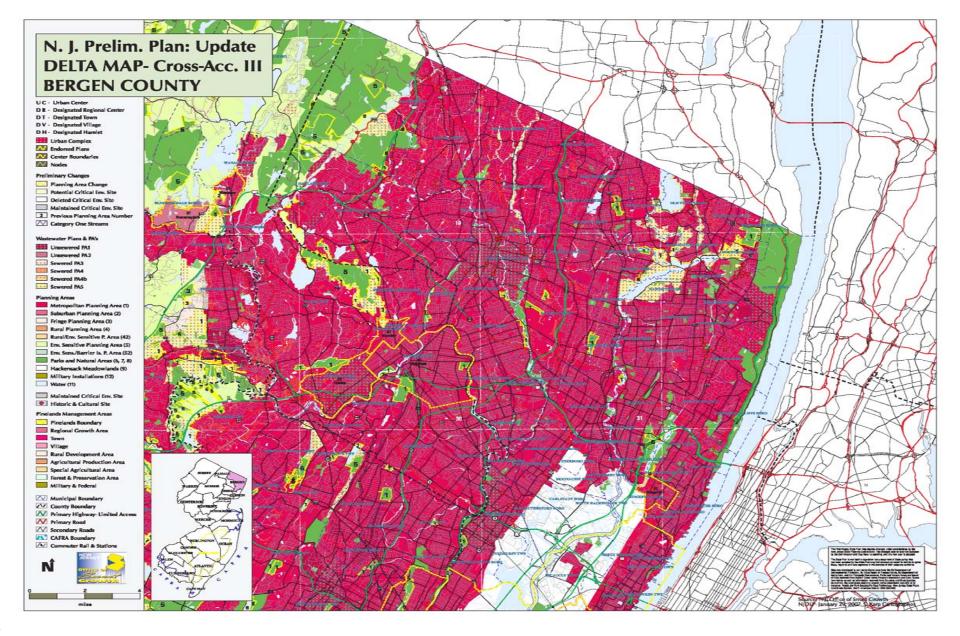

# **Bergen County Policy Issues**

- Are PA 1 Policies Appropriate
- COAH/Affordable Housing
- Suburban Re-Development
- Center-Based Development/Directing Growth
- Transportation
  - Route 17
  - Mass Transit Opportunities
- Future Infrastructure
  - Water Supply
  - Sewer Capacity/Sewer Service Areas
- School Facility Use/School Costs
- Concern with Local Property Taxes
- Regional Planning
  - Highlands
  - Meadowlands

# Bergen County Mapping Issues

Majority of County is Planning Area 1

- Identifying Environmentally Sensitive Areas
  - Planning Area 5
  - CES
- Map Historic Sites & Districts
- Appropriately Locating COAH Projects
- Redevelopment Areas