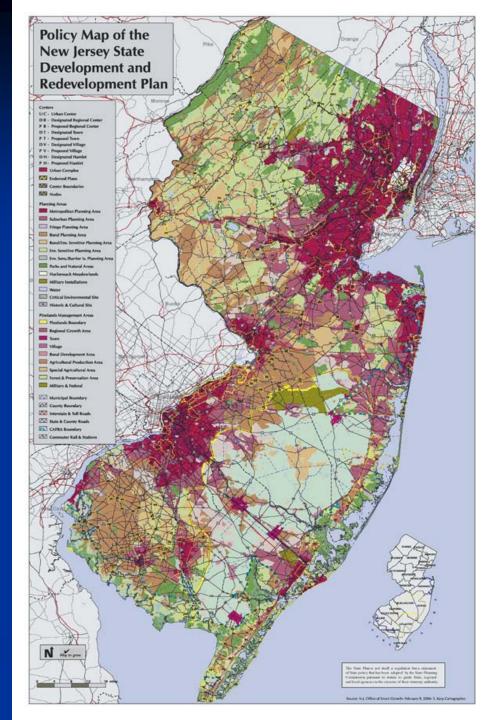

The State Plan Policy Map

- Graphic Depiction of State
   Plan Policies Regarding
   Growth & Preservation
- Five Planning Areas
- Deal with Diversity of Planning Goals
- Meet Challenge of Preserving Diverse Resources
- Help Plan the Nation's Most Densely Populated State

#### **State Plan Policies**

- More Important Than Map
- Discussed Policies Will Become Part of State Plan Where There Is Consensus
- Policies Need To Be Broadly Applicable
- Cover Wide Range of Topics
- Largest Portion Of Staff-to-Staff Meetings Spent on Policies
- State Plan is Advisory
- Local Government Still Controls Local Zoning