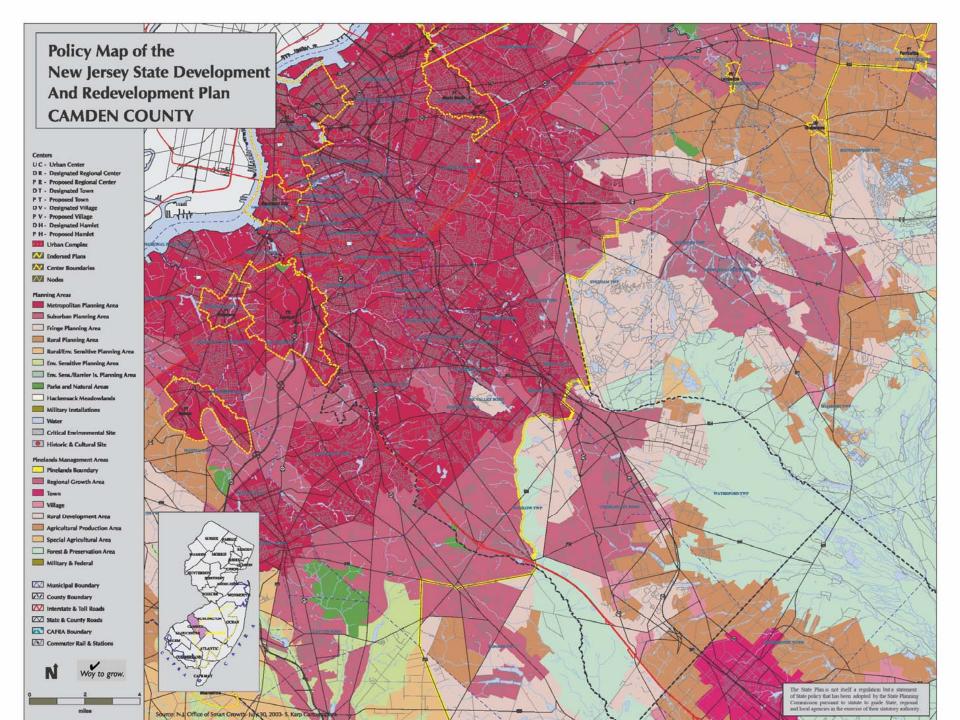

## Camden County Policy Issues

- COAH/Affordable Housing
- Urban Policies
- Directing Growth/Redevelopment
- Transportation
  - PATCO Extension
  - Riverline Extension
  - Highway Corridors (Route 130/295, 70, 73, 42/55)
- Future Infrastructure
  - Water Supply
  - Sewer Capacity/Sewer Service Areas
- School Facility Use/School Costs
- Open Space Protection
- Concern with Local Property Taxes

# Camden County Mapping Issues

- Identifying Appropriate areas for designation as Planning Area 4, 4B or 5
- Identifying Appropriate Areas for Growth
- Route 42/Camden County College Area
- Identify Existing Preserved Lands
- Appropriately Locating COAH Projects