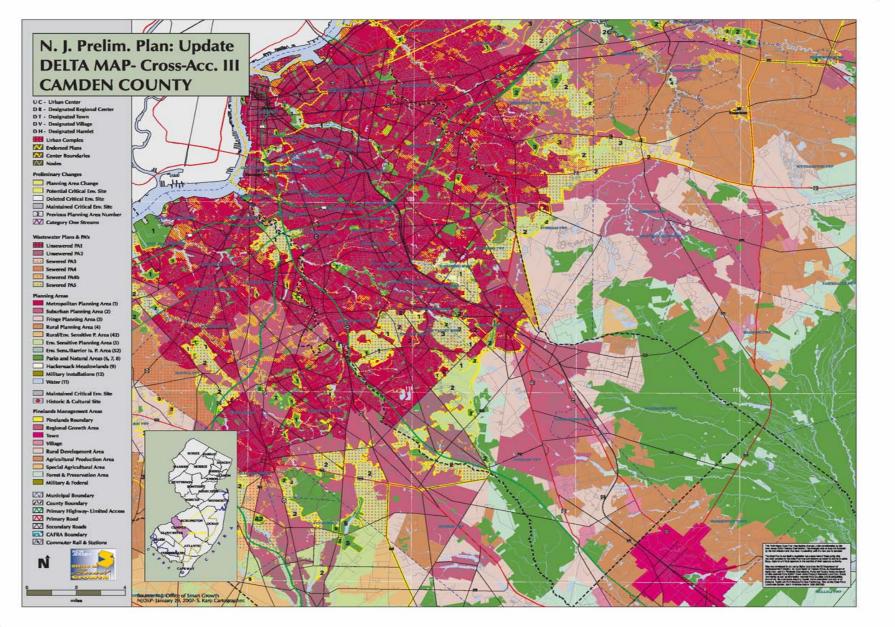

# County Negotiations

- Preliminary State Plan Map
- County Submissions for Proposed Changes
- Statement of Agreements & Disagreements
- Negotiation Agenda
- Final Resolution of Agreements & Disagreements
- Summary of Staff-to-Staff Meeting

# Camden County Mapping Issues

- Identifying Appropriate areas for designation as Planning Area 4, 4B or 5
- Identifying Appropriate Areas for Growth
- Route 42/Camden County College Area
- Identify Existing Preserved Lands
- Appropriately Locating COAH Projects