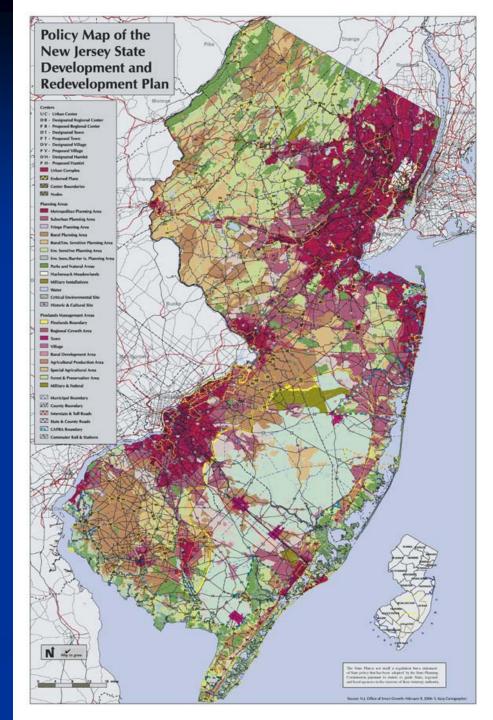

#### The State Plan Policy Map

- Graphic Depiction of State
  Plan Policies Regarding
  Growth & Preservation
- Five Planning Areas
- Deal with Diversity of Planning Goals
- Meet Challenge of Preserving Diverse Resources
- Help Plan the Nation's Most Densely Populated State

### State Plan Policies

- More Important Than Map
- Discussed Policies Will Become Part of State Plan Where There Is Consensus
- Policies Need To Be Broadly Applicable
- Cover Wide Range of Topics
- Largest Portion Of Staff-to-Staff Meetings Spent on Policies
- State Plan is Advisory
- Local Government Still Controls Local Zoning

### Goals of State Plan Policies

- Slow Sprawling Development
  - Traffic
  - Congestion
  - Pollution
  - Strain on Services
  - Increased Local Property Taxes
- Protect Natural Resources
- Direct Growth & Development to Appropriate Places
  - Revitalize Historic Towns & Cities
  - Compact Center-Based Development
  - Preserve Surrounding Rural Areas
- Balanced Land Use Policies
- Guide State's Investment of Resources
- Stabilize Costs & Taxes
- Protect Quality of Life