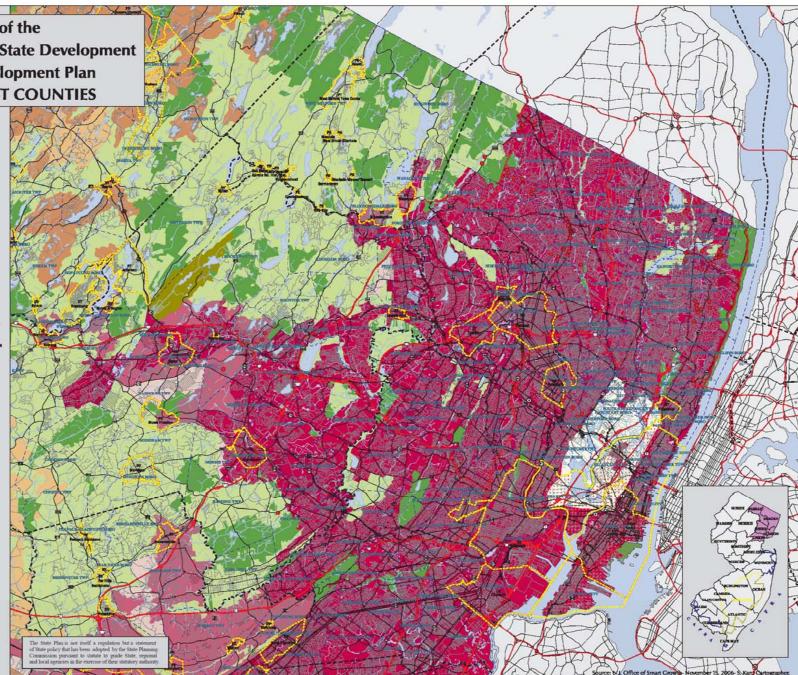

### **Essex County Mapping Issues**

Majority of County is Planning Area 1

- Identifying Environmentally Sensitive Areas
   Planning Area 5
  - CES
- Map Historic Sites & Districts
- Appropriately Locating COAH Projects
- Redevelopment Areas

#### N. J. Prelim. Plan: Update **DELTA MAP- Cross-Acc. III ESSEX COUNTY**

- UC Urban Center
- DR Designated Regional Center DT - Designated Town
- **DV** Designated Village
- DH Designated Hamiet
- Urban Complex Endorsed Plans
- Center Boundaries Nodes
- Preliminary Changes
- Planning Area Change
- Potential Critical Env. Site
- Deleted Critical Env. Site
- Maintained Critical Env. Site
  2 Previous Planning Area Number
- Category One Streams
- Wastewater Plans & PA's
- Unsewered PA1
- Unsewered PA2
- Sewered PA3
- Sewered PA4b
- Sewered PAS
- Planning Areas
- Metropolitan Planning Area (1)
- Suburban Planning Area (2)
- Fringe Planning Area (3) Rural Planning Area (4)
- Rural/Env. Sensitive P. Area (42)
- Env. Sensitive Planning Area (5)
- Env. Sens/Barrier Is. P. Area (52)
- Parks and Natural Arcas (6, 7, 8)
- Hackensack Meadowlands (9)
- Military Installations (12)
- Water (11)
- Maintained Critical Env. Site Historic & Cultural Site
- Pinelands Management Areas
- Pinelands Boundary
  Regional Growth Area
  Town

- Village
- Rural Development Area
- Agricultural Production Area
- Special Agricultural Area
- Forest & Preservation Area Military & Foderal
- Municipal Boundary County Boundary
- Primary Highway-Limited Access
   Primary Road
- Secondary Roads
- CAFRA Boundary
- Commuter Rail & Stations N