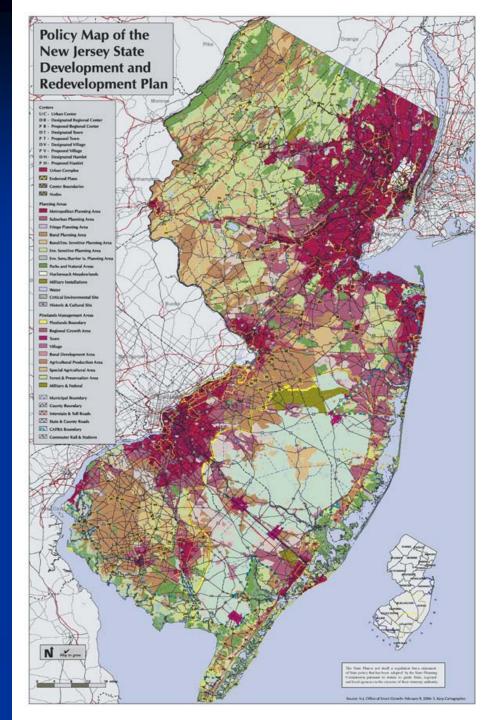

The State Plan Policy Map

- Graphic Depiction of State
   Plan Policies Regarding
   Growth & Preservation
- Five Planning Areas
- Deal with Diversity of Planning Goals
- Meet Challenge of Preserving Diverse Resources
- Help Plan the Nation's Most Densely Populated State

#### Policy Map of the **New Jersey State Development** And Redevelopment Plan NORTHEAST COUNTIES

Military Installations

```
Water
```

Critical Environmental Site

Ilistoric & Cultural Site

```
Pinelands Management Areas
Pinelands Boundary
```

Regional Growth Area

```
Town
```

```
Village
```

Rural Development Area

- Agricultural Production Area
- Special Agricultural Area
- Forest & Preservation Area
- Military & Federal

Municipal Boundary County Boundary M Interstate & Toll Roads

State & County Roads CAFRA Boundary

Commuter Rail & Stations