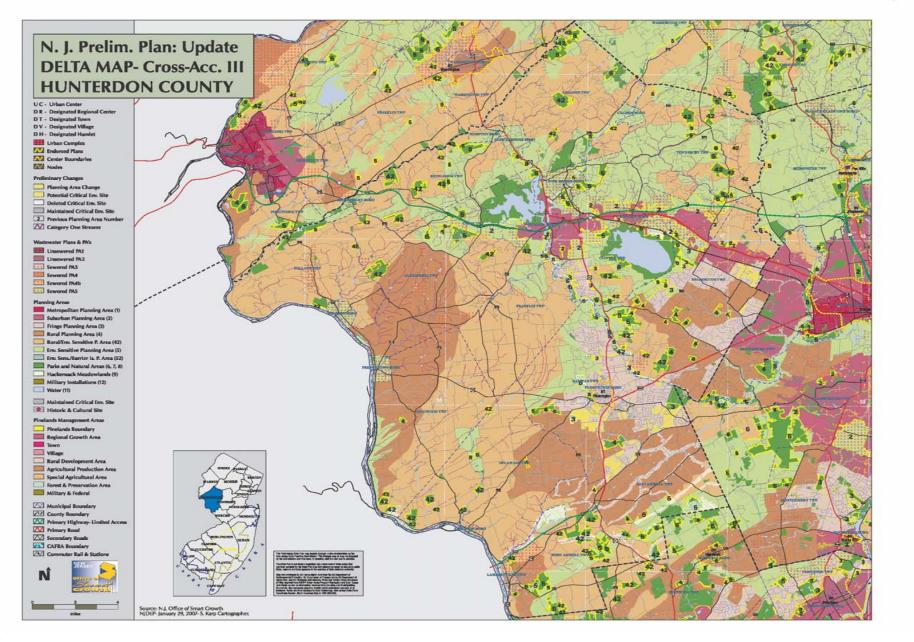

### Hunterdon County Policy Issues

- COAH/Affordable Housing
- Center-Based Development/Directing Growth/Rapid Growth
- Transportation
  - Route 78/22 Corridor
  - Route 31
  - Mass Transit Opportunities (High Bridge Line Extension/Increase Service)
- Future Infrastructure
  - Water Supply
  - Sewer Capacity/Sewer Service Areas
- School Facility Use/School Costs
- Open Space Protection
- Agriculture Retention Policies
- Concern with Local Property Taxes
- Highlands

#### Hunterdon County Mapping Issues

- Identifying Appropriate areas for designation as Planning Area 4, 4B or 5
- Identifying Appropriate Areas for Growth
- Route 78/22 Corridor
- Identify Existing Preserved Lands
- Appropriately Locating COAH Projects