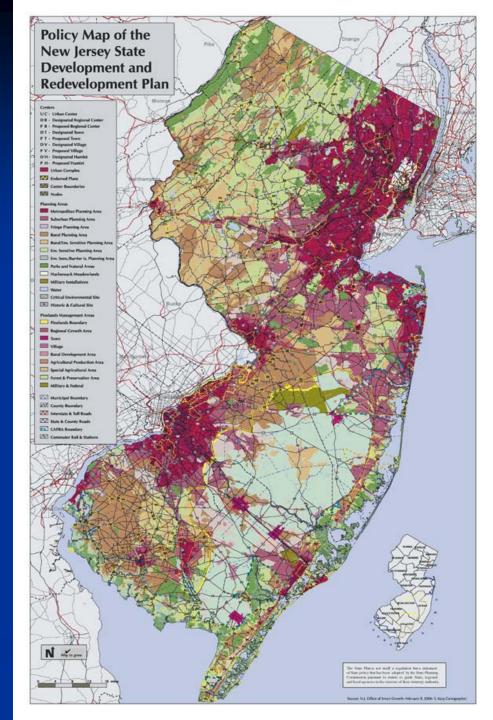

#### The State Plan Policy Map

- Graphic Depiction of State
   Plan Policies Regarding
   Growth & Preservation
- Five Planning Areas
- Deal with Diversity of Planning Goals
- Meet Challenge of Preserving Diverse Resources
- Help Plan the Nation's Most Densely Populated State