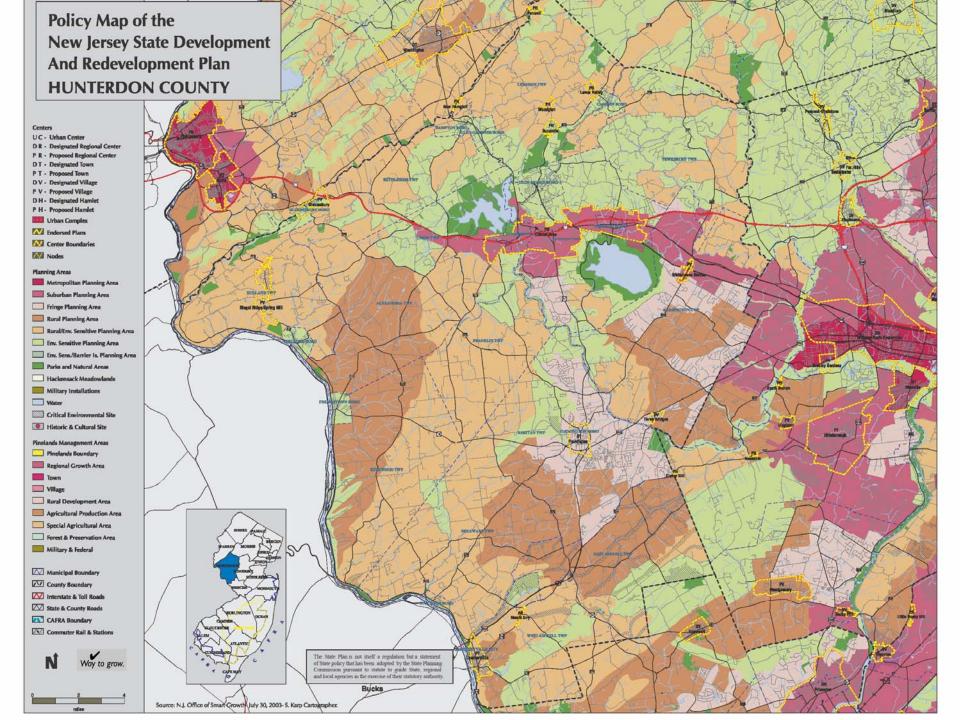

### Hunterdon County Policy Issues

- COAH/Affordable Housing
- Center-Based Development/Directing Growth/Rapid Growth
- Transportation
  - Route 78/22 Corridor
  - Route 31
  - Mass Transit Opportunities (High Bridge Line Extension/Increase Service)
- Future Infrastructure
  - Water Supply
  - Sewer Capacity/Sewer Service Areas
- School Facility Use/School Costs
- Open Space Protection
- Agriculture Retention Policies
- Concern with Local Property Taxes
- Highlands

#### Hunterdon County Mapping Issues

- Identifying Appropriate areas for designation as Planning Area 4, 4B or 5
- Identifying Appropriate Areas for Growth
- Route 78/22 Corridor
- Identify Existing Preserved Lands
- Appropriately Locating COAH Projects