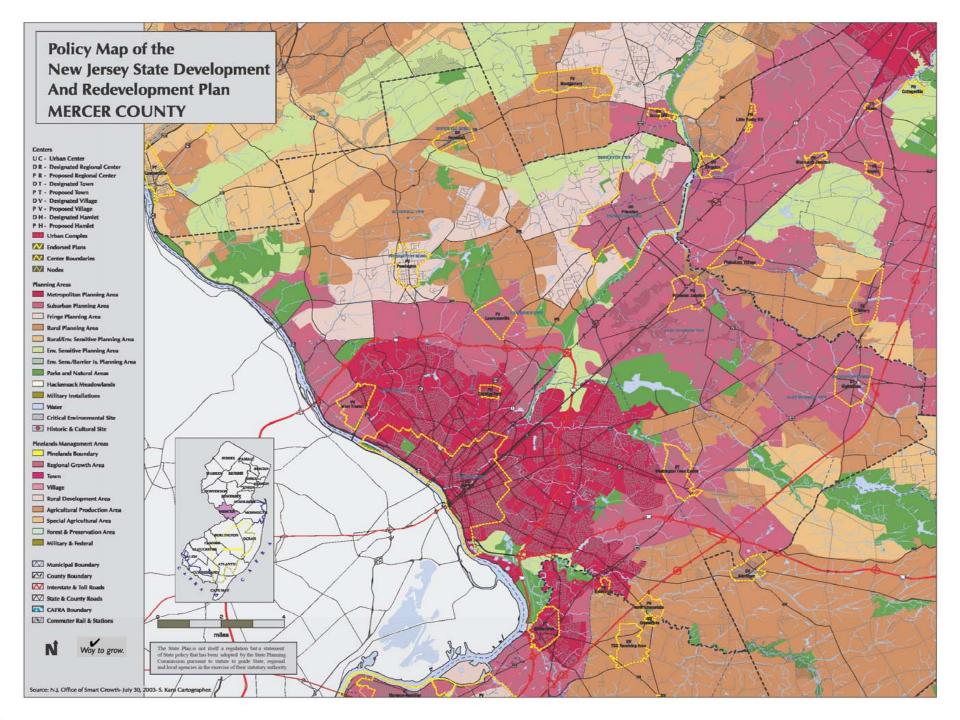

## Mercer County Policy Issues

- COAH/Affordable Housing
- Re-Development
- Center-Based Development/Directing Growth
- Transportation
  - Route 1/130 Corridor
  - Mass Transit Opportunities
- Future Infrastructure
  - Water Supply
  - Sewer Capacity/Sewer Service Areas
- School Facility Use/School Costs
- Open Space Protection
- Concern with Local Property Taxes

# Mercer County Mapping Issues

- Identifying Appropriate areas for designation as Planning Area 4, 4B or 5
- Identifying Appropriate Areas for Growth
- Corporate Campus Designations
- Route 1/130 Corridor
- Map Historic Sites & Districts
- Appropriately Locating COAH Projects
- Redevelopment Areas