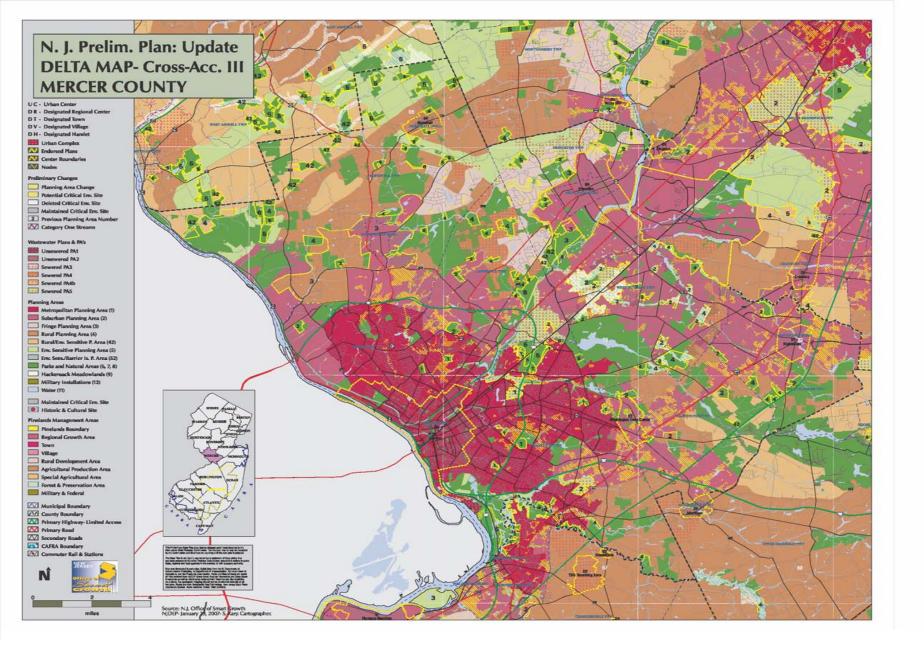

## Mercer County Policy Issues

- COAH/Affordable Housing
- Re-Development
- Center-Based Development/Directing Growth
- Transportation
  - Route 1/130 Corridor
  - Mass Transit Opportunities
- Future Infrastructure
  - Water Supply
  - Sewer Capacity/Sewer Service Areas
- School Facility Use/School Costs
- Open Space Protection
- Concern with Local Property Taxes

# Mercer County Mapping Issues

- Identifying Appropriate areas for designation as Planning Area 4, 4B or 5
- Identifying Appropriate Areas for Growth
- Corporate Campus Designations
- Route 1/130 Corridor
- Map Historic Sites & Districts
- Appropriately Locating COAH Projects
- Redevelopment Areas