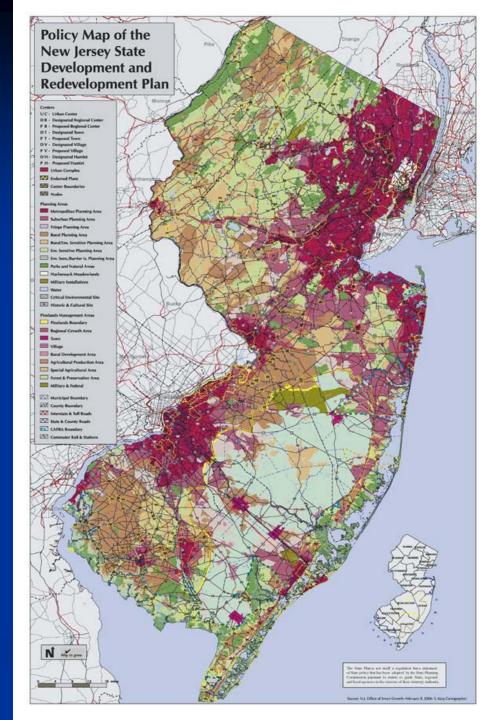

#### The State Plan Policy Map

- Graphic Depiction of State
  Plan Policies Regarding
  Growth & Preservation
- Five Planning Areas
- Deal with Diversity of Planning Goals
- Meet Challenge of Preserving Diverse Resources
- Help Plan the Nation's Most Densely Populated State