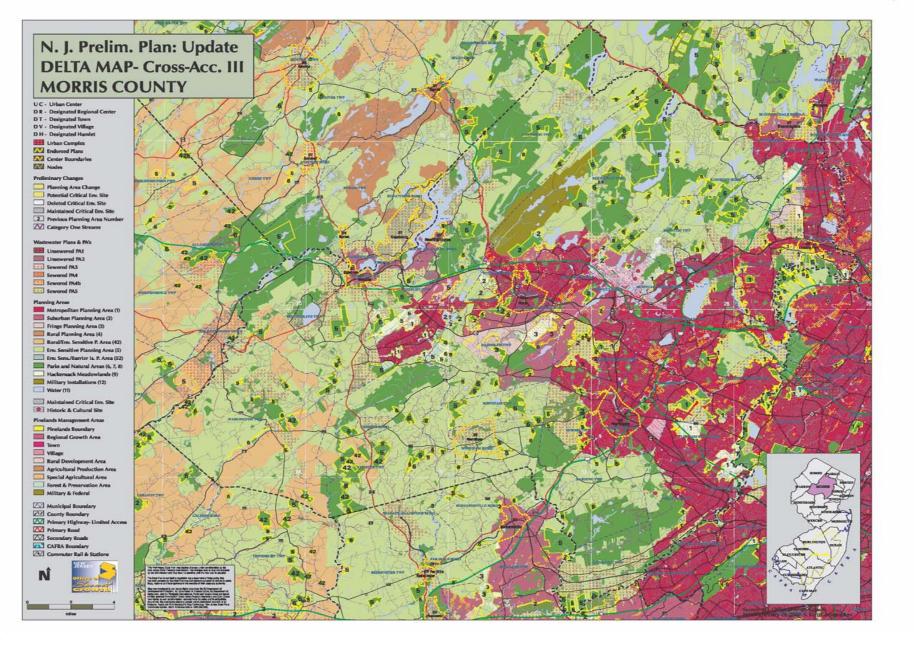

# Morris County Policy Issues

- COAH/Affordable Housing
- Center-Based Development/Directing Growth
- Transportation
  - Route 80/46/10 Corridor
  - New Mass Transit Opportunities (Lackawanna Cut-Off/NYS&W)
- Future Infrastructure
  - Water Supply
  - Sewer Capacity/Sewer Service Areas
- School Facility Use/School Costs
- Open Space Protection
- Agriculture Retention Policies
- Concern with Local Property Taxes
- Highlands

# Morris County Mapping Issues

- Identifying Appropriate areas for designation as Planning Area 4, 4B or 5
- Identifying Appropriate Areas for PA1 & PA2
  - Mount Olive/Trade Zone Area
  - Florham Park
  - Former Greystone Property
- Identify Existing Preserved Lands
- Appropriately Locating COAH Projects