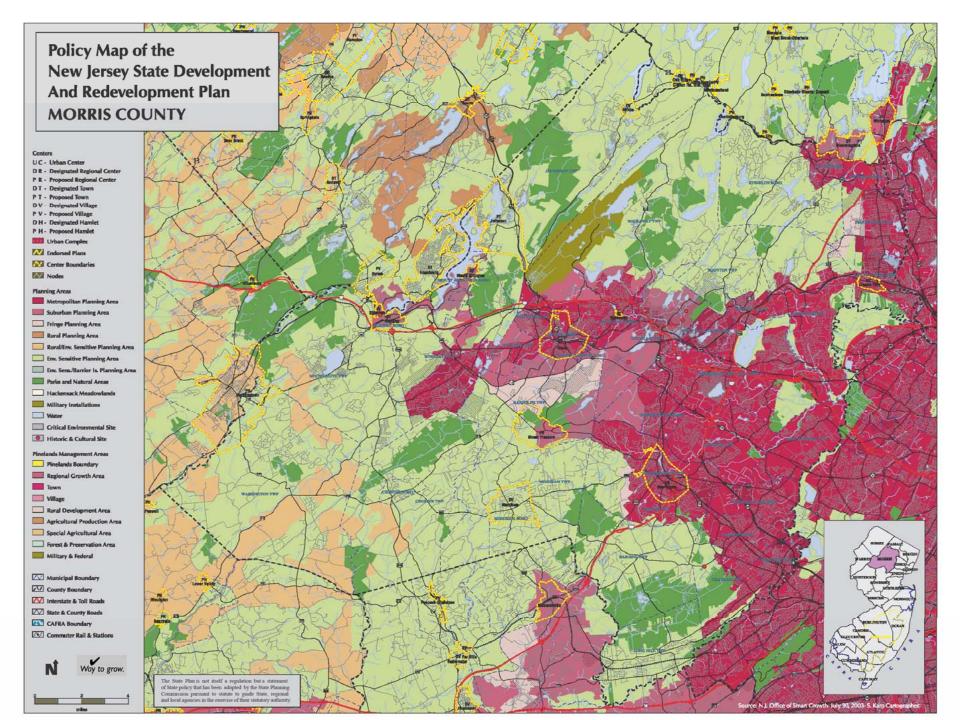

# Morris County Policy Issues

- COAH/Affordable Housing
- Center-Based Development/Directing Growth
- Transportation
  - Route 80/46/10 Corridor
  - New Mass Transit Opportunities (Lackawanna Cut-Off/NYS&W)
- Future Infrastructure
  - Water Supply
  - Sewer Capacity/Sewer Service Areas
- School Facility Use/School Costs
- Open Space Protection
- Agriculture Retention Policies
- Concern with Local Property Taxes
- Highlands

# Morris County Mapping Issues

- Identifying Appropriate areas for designation as Planning Area 4, 4B or 5
- Identifying Appropriate Areas for PA1 & PA2
  - Mount Olive/Trade Zone Area
  - Florham Park
  - Former Greystone Property
- Identify Existing Preserved Lands
- Appropriately Locating COAH Projects