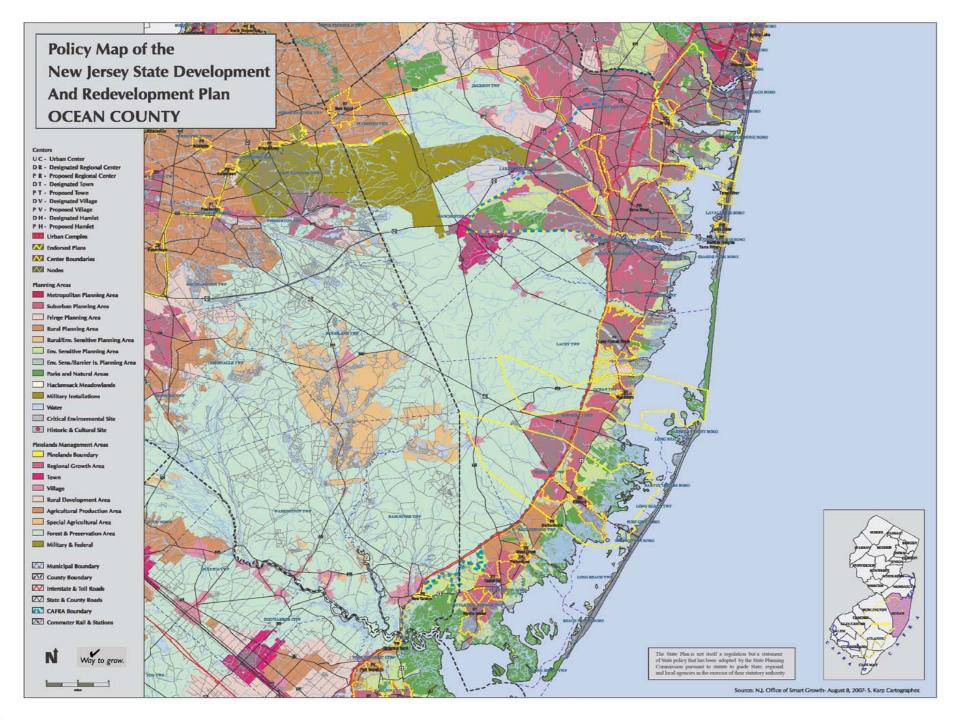

# Ocean County Policy Issues

- COAH/Affordable Housing
- Center-Based Development/Directing Growth/Rapid Growth
- Re-Development
- Transportation
  - Route 9/GSP Corridor
  - Route 70/37
  - Mass Transit Opportunities (MOM)
- Future Infrastructure
  - Water Supply
  - Sewer Capacity/Sewer Service Areas
- School Facility Use/School Costs
- Open Space Protection
- Concern with Local Property Taxes
- Pinelands/CAFRA
- Barrier Island Policies
- Brick/Toms River/Lakewood

# Ocean County Mapping Issues

- Identifying Appropriate areas for designation as Planning Area 4, 4B or 5
- Identifying Appropriate Areas for Growth
- Jackson Township/Great Adventure Area
- Route 9 Corridor
- Appropriately Locating COAH Projects
- Redevelopment Areas