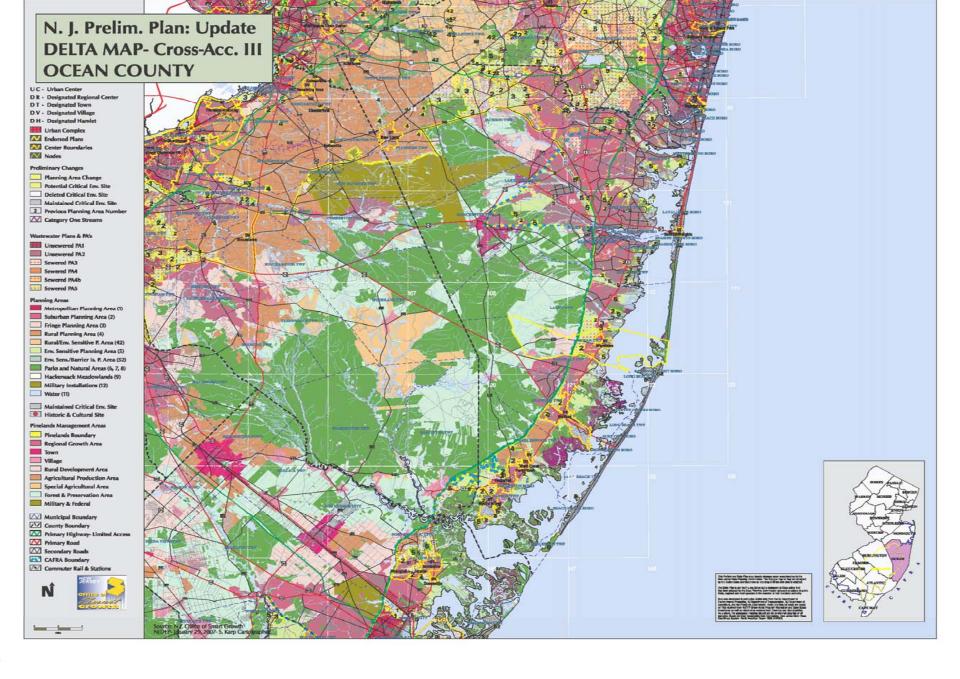

# Ocean County Policy Issues

- COAH/Affordable Housing
- Center-Based Development/Directing Growth/Rapid Growth
- Re-Development
- Transportation
  - Route 9/GSP Corridor
  - Route 70/37
  - Mass Transit Opportunities (MOM)
- Future Infrastructure
  - Water Supply
  - Sewer Capacity/Sewer Service Areas
- School Facility Use/School Costs
- Open Space Protection
- Concern with Local Property Taxes
- Pinelands/CAFRA
- Barrier Island Policies
- Brick/Toms River/Lakewood

# Ocean County Mapping Issues

- Identifying Appropriate areas for designation as Planning Area 4, 4B or 5
- Identifying Appropriate Areas for Growth
- Jackson Township/Great Adventure Area
- Route 9 Corridor
- Appropriately Locating COAH Projects
- Redevelopment Areas