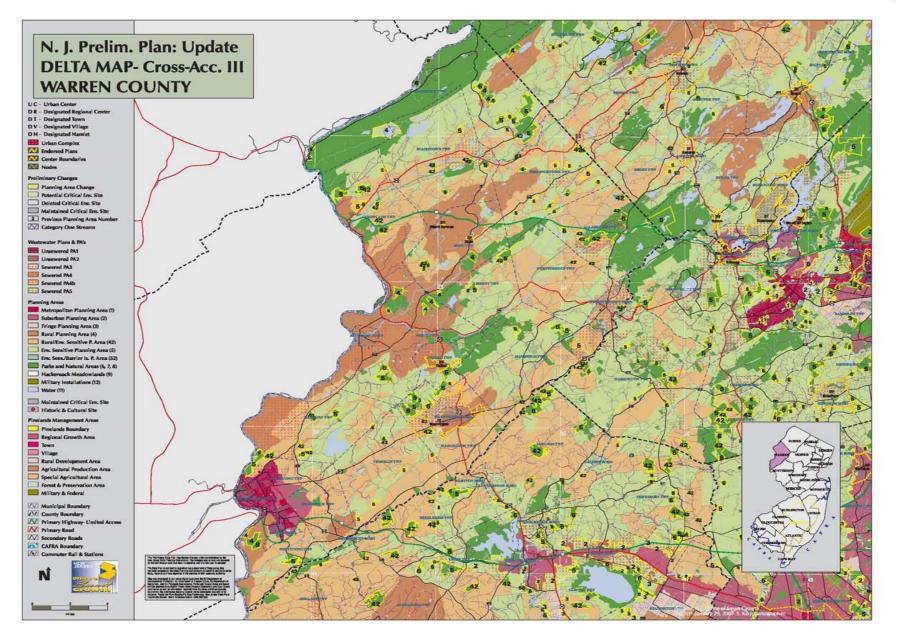

## Warren County Policy Issues

- Are PA 1 Policies Appropriate
- Agriculture Retention
- COAH/Affordable Housing
- Re-Development
- Center-Based Development/Directing Growth
- Transportation
  - Route 57
  - Route 22/78
  - Mass Transit Opportunities
- Future Infrastructure
  - Water Supply
  - Sewer Capacity/Sewer Service Areas
- School Facility Use/School Costs
- Concern with Local Property Taxes
- Interaction with Highlands

# Warren County Mapping Issues

- Majority of County is Planning Area 4, 4B or 5
- Identifying Appropriate Areas for Growth
- Map Historic Sites & Districts
- Appropriately Locating COAH Projects
- Redevelopment Areas