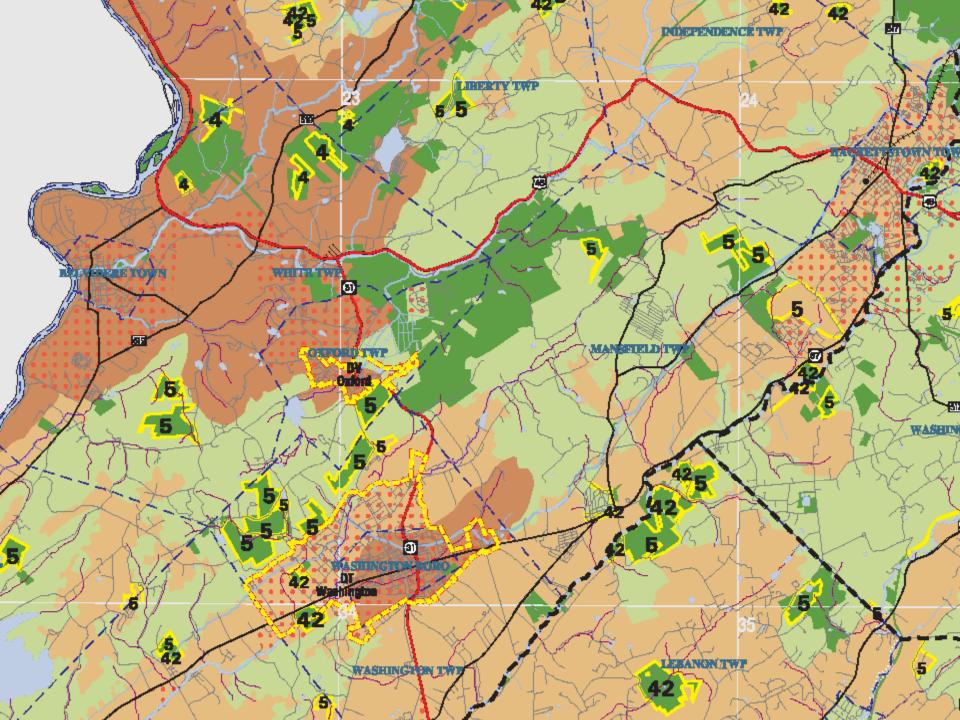

# Warren County Mapping Issues

- Majority of County is Planning Area 4, 4B or 5
- Identifying Appropriate Areas for Growth
- Map Historic Sites & Districts
- Appropriately Locating COAH Projects
- Redevelopment Areas