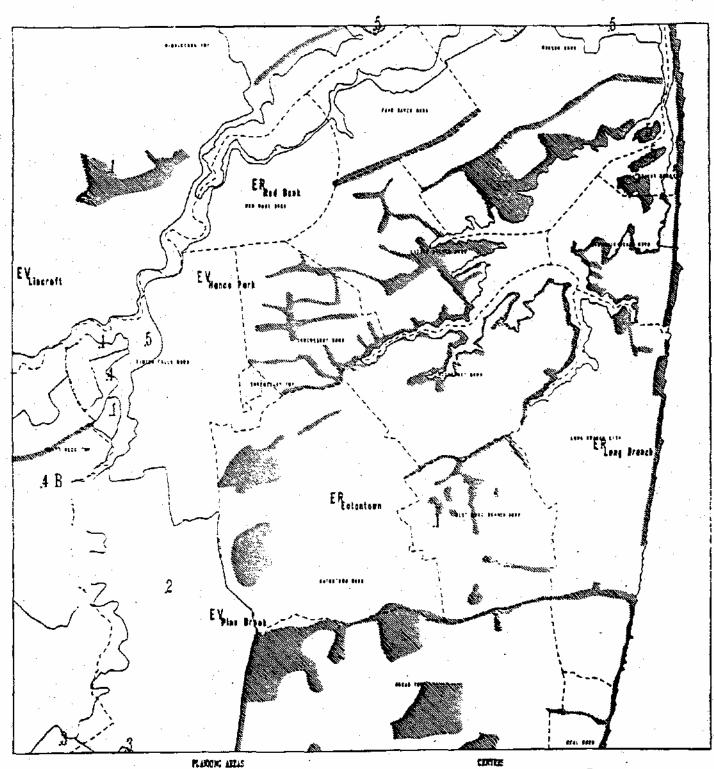

1993

their is an official may of the first for larger flute breatopical and beforelopical too is a griphic regressives of delivening. Identification and designation errors is applied his transfer description process.



This to an off-east map of the first for lessay fints bereinparet out beforelepment. Then is to a prophic representation of deliteration. Identifyearten and designeess criterie ups and through the Crass-sensylance propers.

HET JERSEY STATE PLANNING COMMISSION SEPTEMBER 24, 1993



NET JERSEY STATE PLANNING CONMISSION SEPTEMBER 24. 1993

This to an officered gap of the local fire forces State bevological and freeeringment. Fig. 12. 1 a graphic topological set for localities independent on applications of forces of forces and control of through the Constitutions process.



6- Rues, flonding from 49- Apen. Applroamentally Sensitive Flonding gree

1- Notempolitan Flooring dres 2- Antumban Flooring dres 3- France Flooring dres

10- Planiaufr/flecterneit Brederfante Ctangenent Arese 21- Milliang Sasen

5- Entironmentally Sensitive Planting Area

b- turb b- Pater

- 83- Krintrey Regional Center 18- Town 18- France Regional Center 18- Town 18- Kaloung Tillage

- Pl- Planed fillage C- Reisting Amirt
- H. Hanne tentet

LONG BRINCH, NJ

83

Center fruitrier

Stritteef Serfremental/

Petter Banus lerm

NET JERSEY STATE PLANNING CONVISSION SEPTEMBER 24, 1993

TRENTON TEST, PA-RJ

86

28- Munel Simlet.

i Breit



2 mellig their fibre gammengie of the toward Annalsy and Antoposete Bep non paperal and appeared by the firm among Butte fibrating Commissions on Inglammer