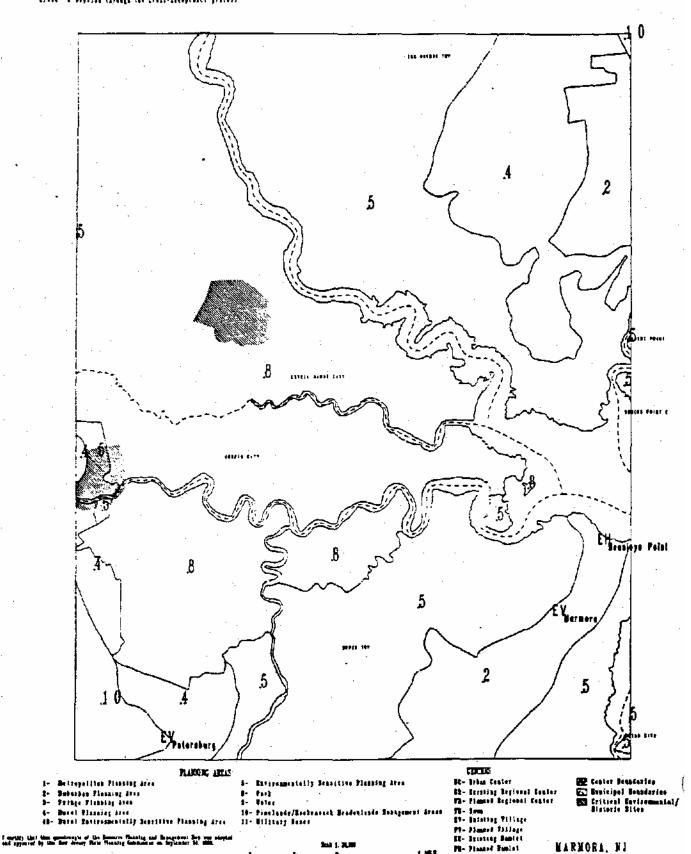

### PLANNING AREAS

- 1-Metropolitan Planning Area
- 2-Suburban Planning Area
- 3-Fringe Planning Area
- 4-Rural Planning Area
- Rural Environmentally Sensitive Planning Area
- 5-Environmentally Sensitive Planning Area
- 8-Park
- 9-Water
- 10-Pinelands/Hackensack Meadowlands Management Areas
- Military Base 11-

Center Boundaries

Municipal Boundaries

Critical Environmental/Historic Sites

### **CENTERS**

| TIO           | T T 1   | $\sim$   |
|---------------|---------|----------|
| 1 16 '\       | I  rhan | ( 'antar |
| $\cup \cup n$ | Urban   | Center   |

- **ER-** Existing Regional Center
- PR- Planned Regional Center
- TN- Town
- EV- Existing Village
- PV- Planned Village
  - EH- Existing Hamlet
    - PH- Planned Hamlet