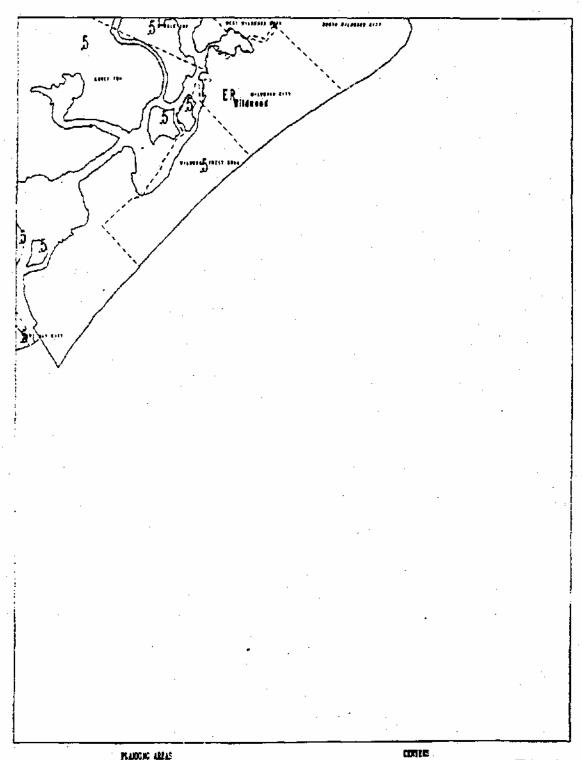

### PLANNING AREAS

- 1-Metropolitan Planning Area
- 2-Suburban Planning Area
- 3-Fringe Planning Area
- 4-Rural Planning Area
- Rural Environmentally Sensitive Planning Area
- 5-Environmentally Sensitive Planning Area
- 8-Park
- 9-Water
- 10-Pinelands/Hackensack Meadowlands Management Areas
- Military Base 11-