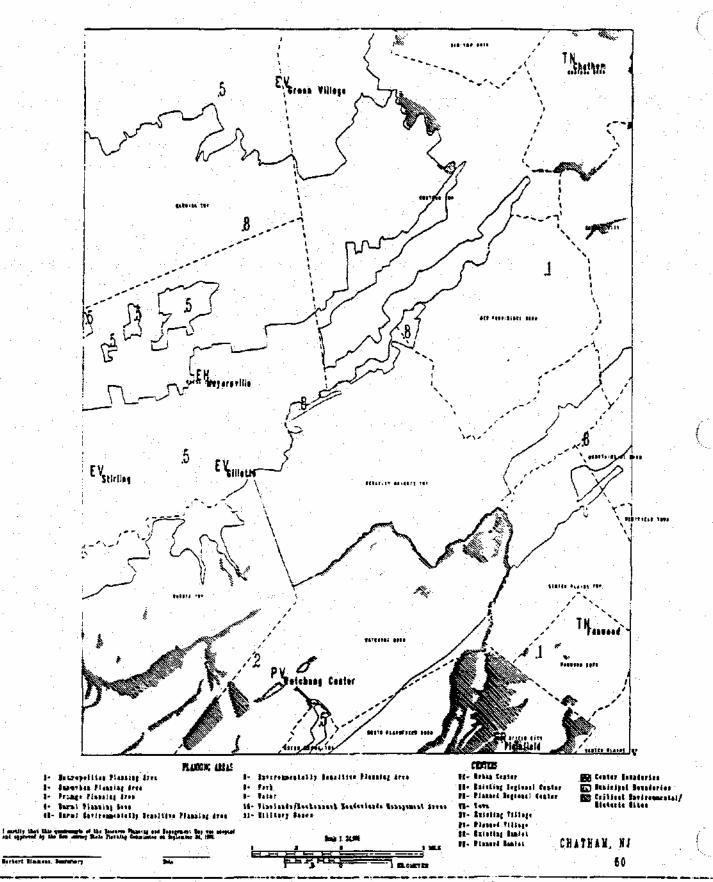

NET JERSEY STATE PLANKING COMMISSION SEPTEMBER 24, 1993

NEW JERSEY STATE PLANNING COMMISSION SEPTEMBER 24, 1993

tair in my official map of the first les Jarony State Beschoperal and Bidireloperal Plan - "i" is a graphic topicisation of discreasing indepositionation and designation erolectio applied through the Grap-streptones process