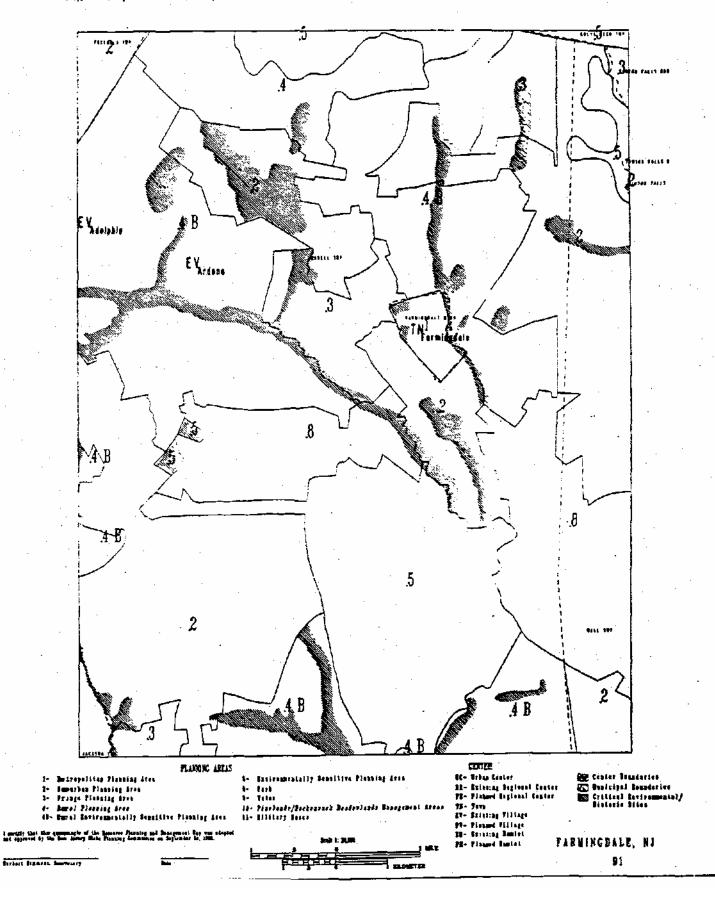

### PLANNING AREAS

- 1-Metropolitan Planning Area
- 2-Suburban Planning Area
- 3-Fringe Planning Area
- 4-Rural Planning Area
- Rural Environmentally Sensitive Planning Area
- 5-Environmentally Sensitive Planning Area
- 8-Park
- 9-Water
- 10-Pinelands/Hackensack Meadowlands Management Areas
- Military Base 11-