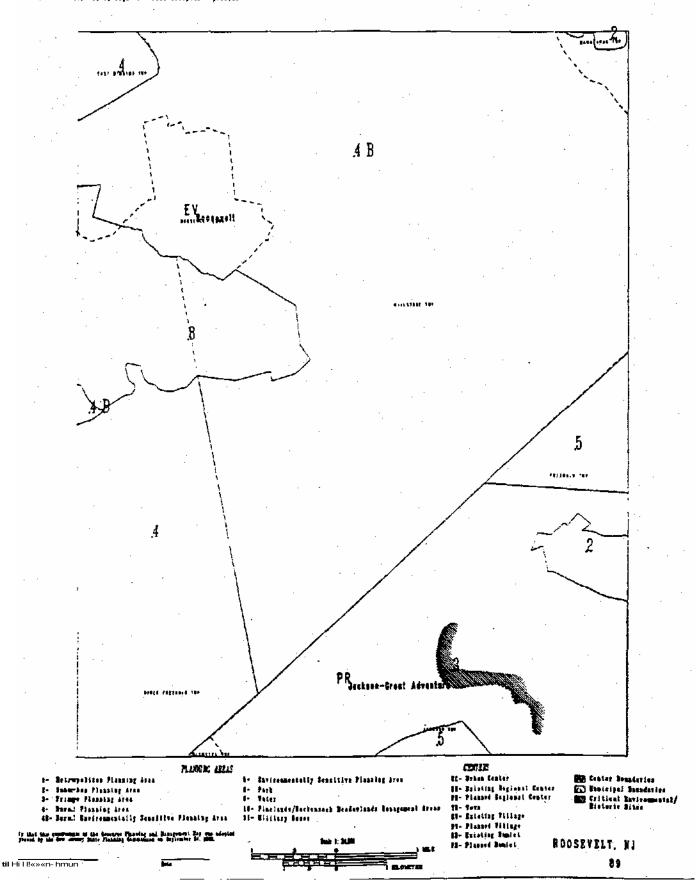

### PLANNING AREAS

- 1-Metropolitan Planning Area
- 2-Suburban Planning Area
- 3-Fringe Planning Area
- 4-Rural Planning Area
- Rural Environmentally Sensitive Planning Area
- 5-Environmentally Sensitive Planning Area
- 8-Park
- 9-Water
- 10-Pinelands/Hackensack Meadowlands Management Areas
- Military Base 11-