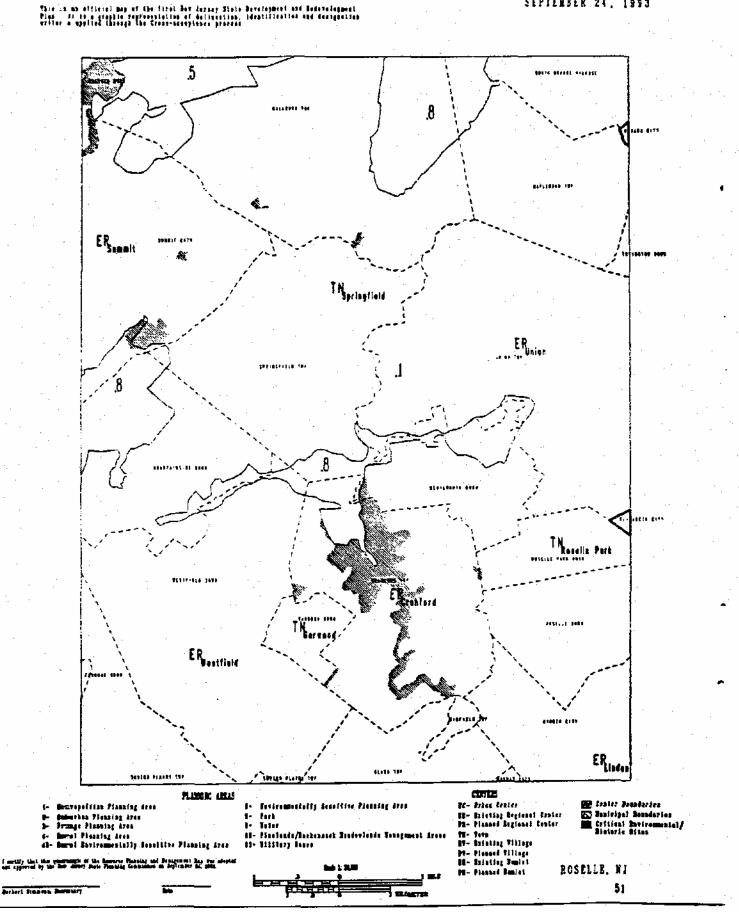

NET JERSEY STATE PLANNING COMMISSION SEPTEMBER 24, 1993

This was not ficual hip of the foret fan Jarony Stata Berelapurat and Buderelapurat. This is a graphic topicoralistics of deloparation. Identification out designation conteres applied ibrough the Cross-acroptance process.