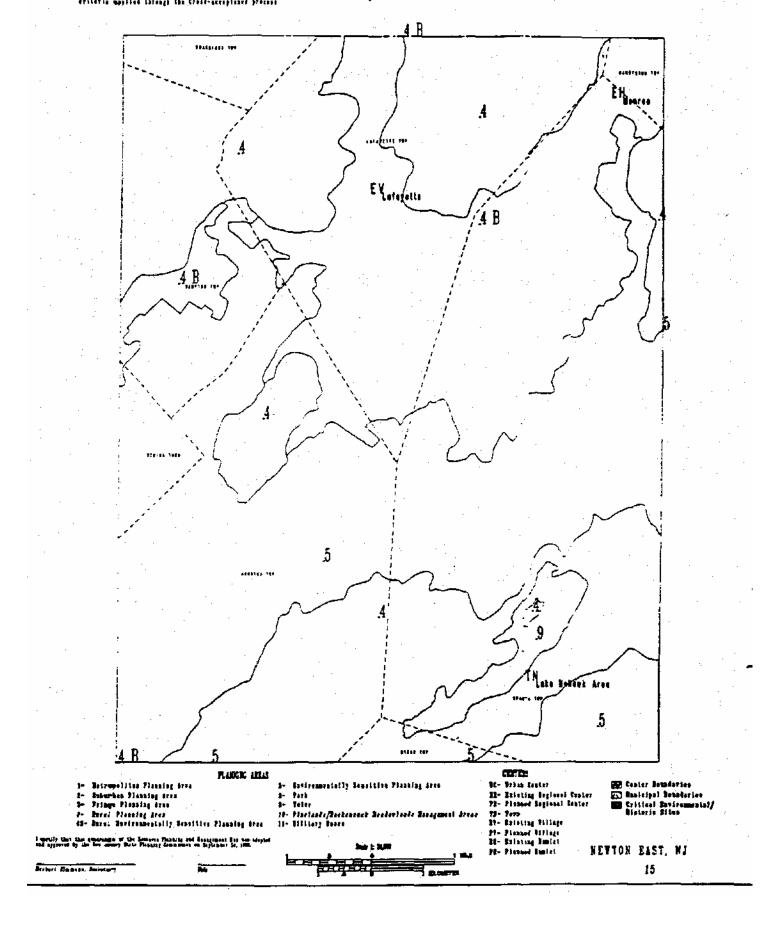

### PLANNING AREAS

- 1-Metropolitan Planning Area
- 2-Suburban Planning Area
- 3-Fringe Planning Area
- 4-Rural Planning Area
- Rural Environmentally Sensitive Planning Area
- 5-Environmentally Sensitive Planning Area
- 8-Park
- 9-Water
- 10-Pinelands/Hackensack Meadowlands Management Areas
- Military Base 11-