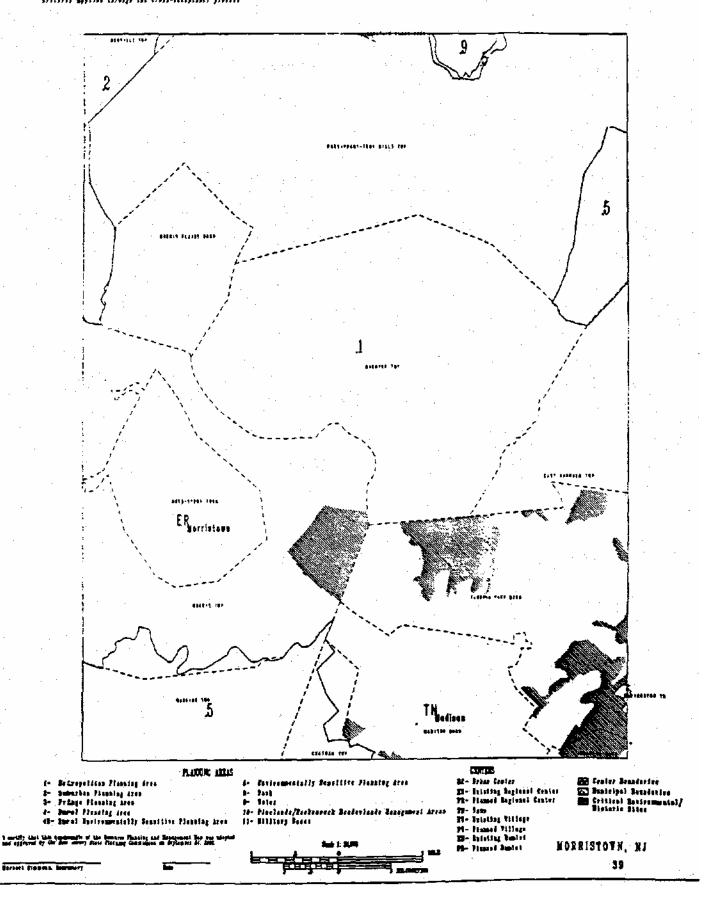

de Murat Planning dren ale Murat Planning dren alle Murat Andreamentally Sonnintre Planning dren

1- Briropolition Fienning aren

Smouthen Planning eres Pringe Plenning ares

Berter: Bimmen. Sammiter;

B.OMETE

16- finelischflackereck Bederliste Lengenet trest 31- Hitting bier

4. Pretramerially Stariffice Pleining area

to the finer

- Me Brien Center
- RE- Rafoting begionnt Center FB- Flenned Begionnt Conter
- ff- Jere 11- Brieftag fillige
- Pl- flaned. Tillage II- frinting Justet Mr Bland Balel
- BANAQUE, NJ