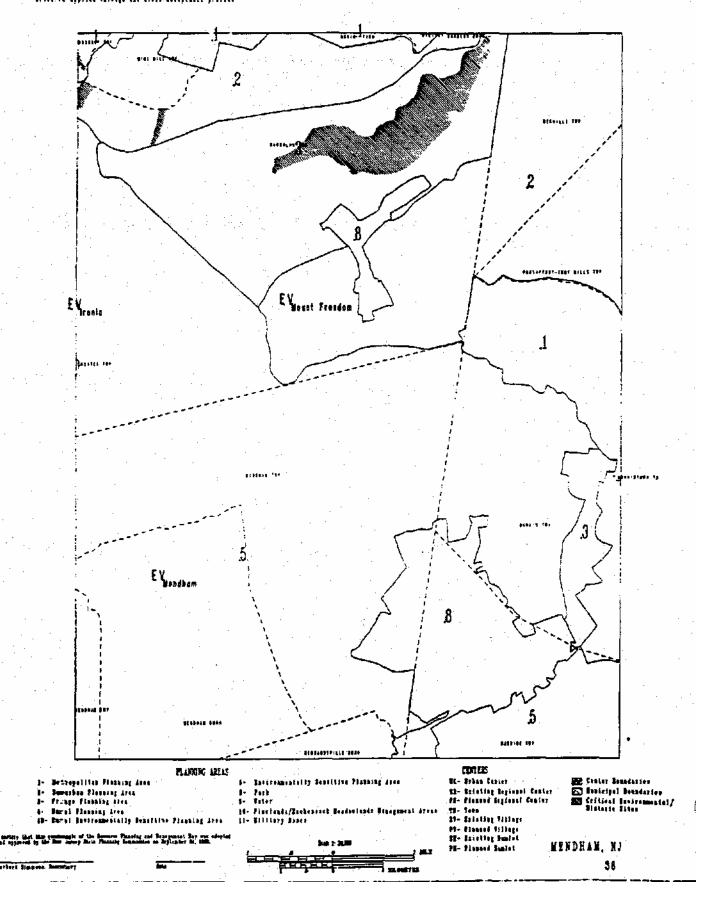

NET JERSEY STATE PLANNING COMMISSION SEPTEMBER 24, 1993

1- Industria firensing dere 1- Frings Pisosing dere 4- Maral Flowing from 41- Form. Brileomenically Sensetive Pinnsing dere I comity that this phoenings of the Combine Planning and Bangpopent fley the stoyied and appeared by the Son course flats Parantag Commission on September 30, 1983.

1- Bearmpolitan Planning tree

Bordert frumenn, ferreiers

14- Pitelande/forbesert Banderlande ftangement trets

5- Errirementelly Boorities Planning dece

1- firk 1- Jaler

Li- Billtury toner

tt- Irbu tester

Conter Tomberies B- Privileg Regions Gester PS- Playerd Regions Tratez SS- Term DS- Existing Tillage PS- Playerd Tillage B- Brioting Emiss Eritient Annirementel/