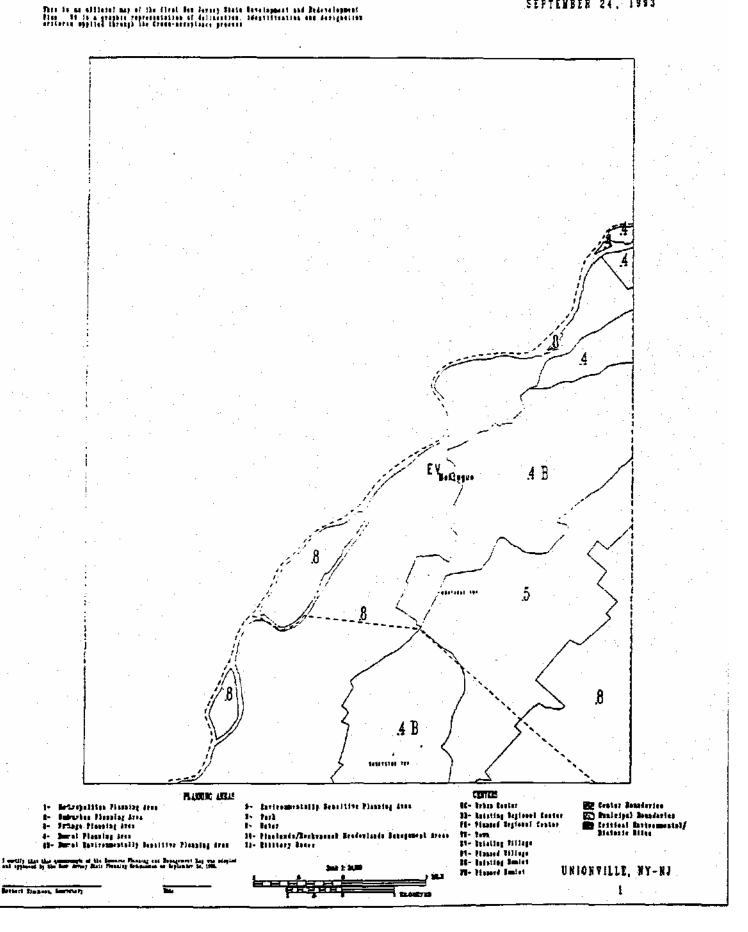

These maps are useful for evaluating the SDRP mapping in a general way. They are not useful for attempting to pin point exact locations, as no base maps exist offering landmark locations, and their scale is too small. It is recommended that the original 1:24,000 scale maps be used for that purpose.

### PLANNING AREAS

- 1-Metropolitan Planning Area
- 2-Suburban Planning Area
- 3-Fringe Planning Area
- 4-Rural Planning Area
- Rural Environmentally Sensitive Planning Area
- 5-Environmentally Sensitive Planning Area
- 8-Park
- 9-Water
- 10-Pinelands/Hackensack Meadowlands Management Areas
- Military Base 11-