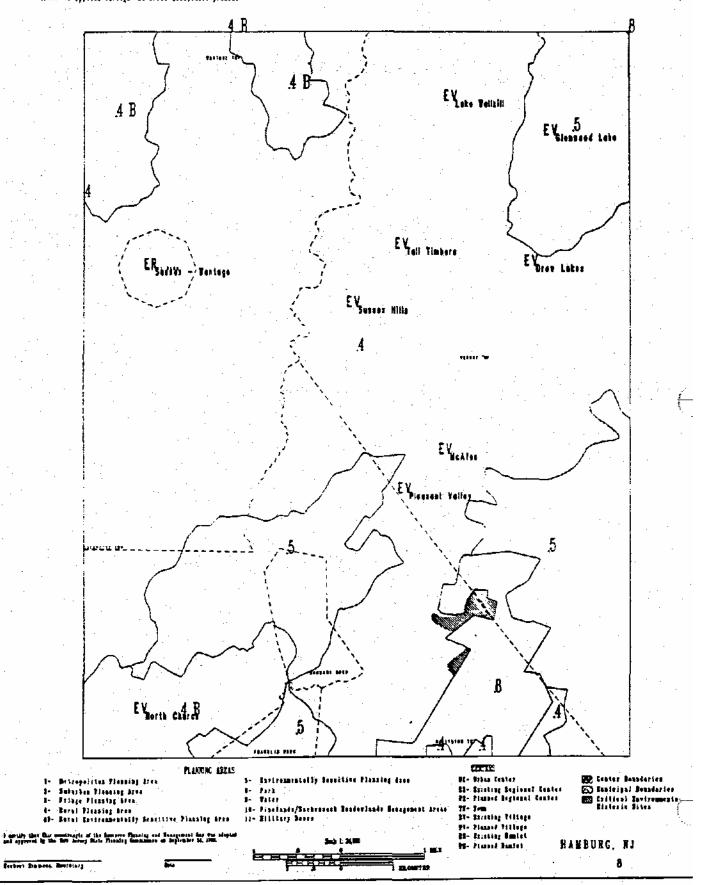

### CENTE

- At- Arban tenter
- 32- Brinting Begiesel Center PS- Planed Begiesel Center
- T3- Tors 37- Azisting Villige
- 21- Finned fellige 26- Crieting Tamlet PE- Pleased Inniel
- Center Issatiries

  Inicipal Issatiries
- Eritical Enviranmental/ Bistorie Sites
- GREENFOOD LAKE, NY-NJ