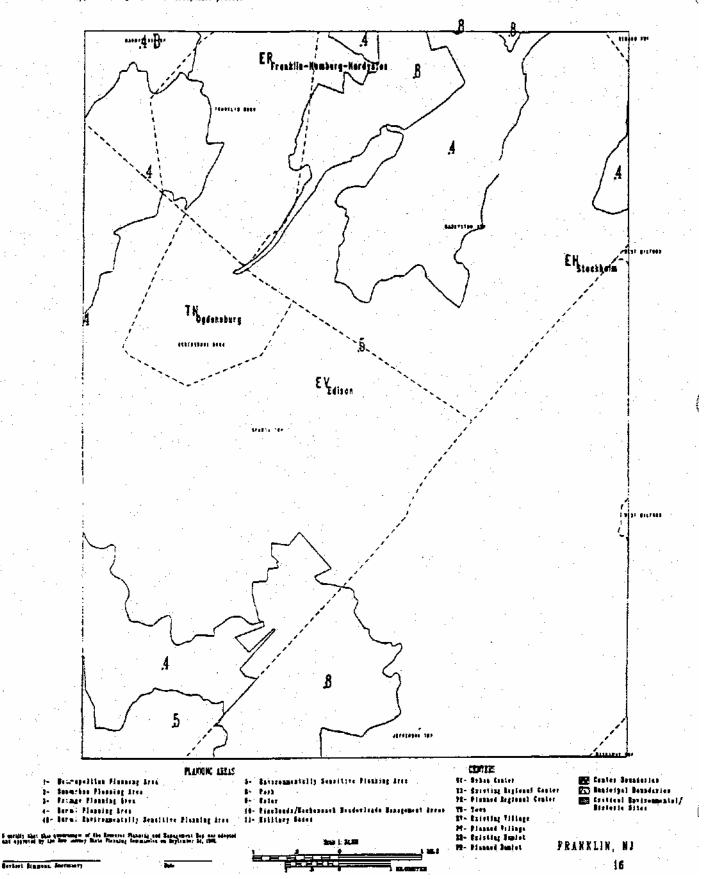

### PLANNING AREAS

- 1-Metropolitan Planning Area
- 2-Suburban Planning Area
- 3-Fringe Planning Area
- 4-Rural Planning Area
- Rural Environmentally Sensitive Planning Area
- 5-Environmentally Sensitive Planning Area
- 8-Park
- 9-Water
- 10-Pinelands/Hackensack Meadowlands Management Areas
- Military Base 11-