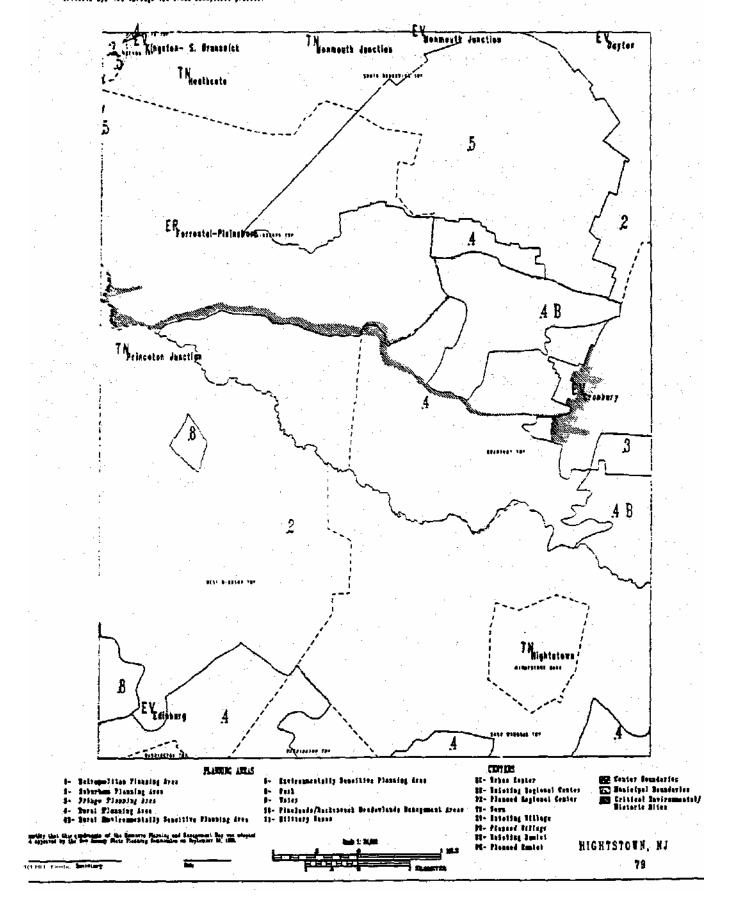

NEW JERSEY STATE PLANNING COMMISSION SEPTEMBER 24, 1993

NET JERSEY STATE PLANNING COMMISSION SEPTEMBER 24. 1993

Tash in an efforce, may of the foret bee certey State Bereinsment and Bearselogment. Place its up a prepare representation of deligations educatefication and designation arrangement in opplied through the John arrangement process.