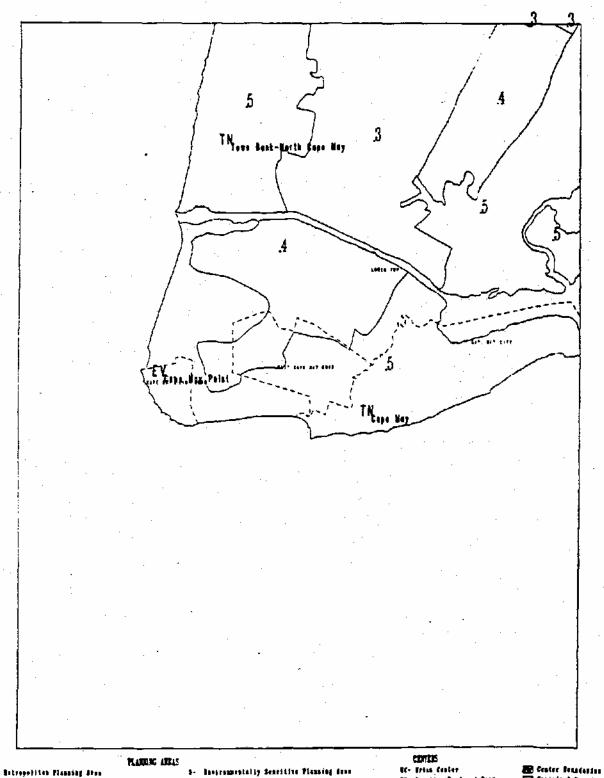

### PLANNING AREAS

- 1-Metropolitan Planning Area
- 2-Suburban Planning Area
- 3-Fringe Planning Area
- 4-Rural Planning Area
- Rural Environmentally Sensitive Planning Area
- 5-Environmentally Sensitive Planning Area
- 8-Park
- 9-Water
- 10-Pinelands/Hackensack Meadowlands Management Areas
- Military Base 11-