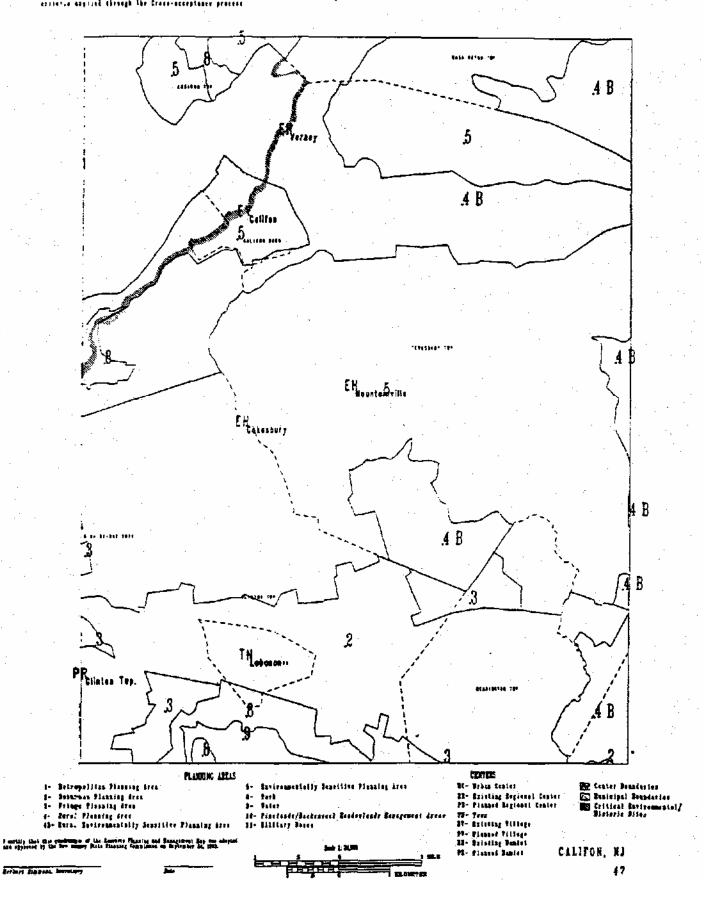

### PLANNING AREAS

- 1-Metropolitan Planning Area
- 2-Suburban Planning Area
- 3-Fringe Planning Area
- 4-Rural Planning Area
- Rural Environmentally Sensitive Planning Area
- 5-Environmentally Sensitive Planning Area
- 8-Park
- 9-Water
- 10-Pinelands/Hackensack Meadowlands Management Areas
- Military Base 11-

### **CENTERS**

| TIO           | T T 1   | $\sim$   |
|---------------|---------|----------|
| 1 16 '\       | I  rhan | ( 'antar |
| $\cup \cup n$ | Urban   | Center   |

- **ER-** Existing Regional Center
- PR- Planned Regional Center
- TN- Town
- EV- Existing Village
- PV- Planned Village
  - EH- Existing Hamlet
    - PH- Planned Hamlet

Center Boundaries

Municipal Boundaries

Critical Environmental/Historic Sites