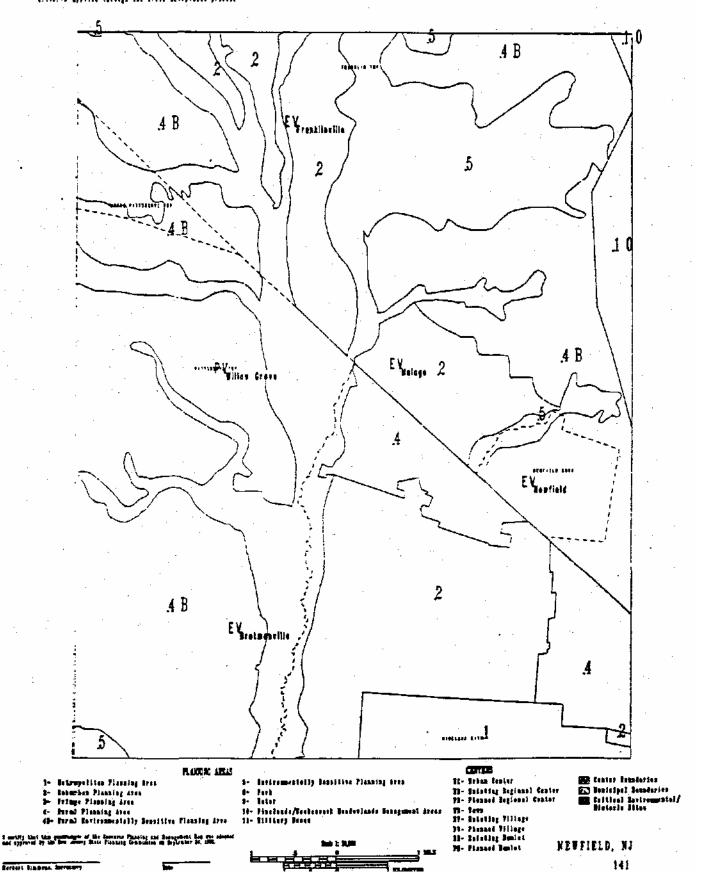

le fail le, falsi

- 23. Animing Beginnut Center 72. Finners Beginnut Center
- 12 fers 17- Trenting fattage
- ALLENTOWN, NJ

770 Floured Pillage 25- Existing Tunies 78- Floanes Suntes

88

S Critical Saviramental/