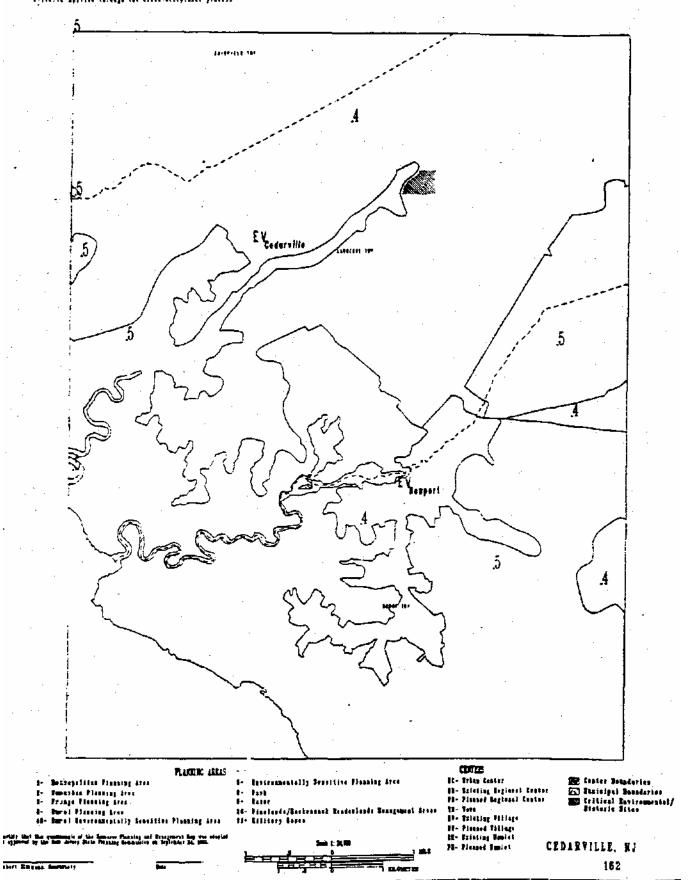

NET JERSEY STATE PLANNING COMMISSION SEPTEMBER 24, 1993

2- Suburden Flouding dres 2- Frange Plouding dres 4- Sorm: Flouding dres 48- brew. Surfromestally Sections Flouding dres I morphy that this quadranges of the Samuers Marriag and Sanapearet Tap net and approved by the See assury Mate Plabalog Commission on Inflantes 50, 1855.