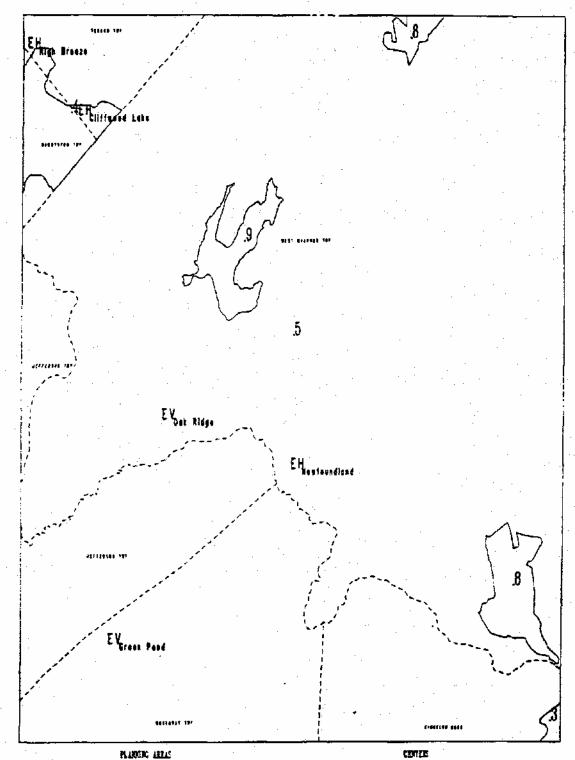

lopment with the plant of the first flow of the first flow

NET JERSEY STATE PLANNING COMMISSION SEPTEMBER 24, 1893



NET JERSEY STATE PLANNING COMMISSION SEPTEMBER 24. 1993

Tord is an efficial map of the first Bes lerges Stote Sevelopment and Bedroclopment first. I in a graphic representation of deliberties, identification and designation environment species applied through the Commencements process.



RESOURCE PLANNING AND MANAGEMENT MAP (RPMM) of the lirst
New Jersey State Development and Redevelopment Plan There is no official map of the first bee forten flate besetopaint and foderelapment flat. It is a graphic topical position of decompation of problems and designation criteria, amplied through the frame-acceptance process.

NET JERSEY STATE PLANNING COMMISSION SEPTEMBER 24, 1993



1- Industria firensing dere 1- Frings Pisosing dere 4- Maral Flowing from 41- Form. Brileomenically Sensetive Pinnsing dere I comity that this phoenings of the Combine Planning and Bangpopent fley the stoyied and appeared by the Son course flats Parantag Commission on September 30, 1983.

1- Bearmpolitan Planning tree

Bordert frumenn, ferreiers

14- Pitelande/forbesert Banderlande ftangement trets

5- Errirementelly Boorities Planning dece

1- firk 1- Jaler

Li- Billtury toner

tt- Irbu tester

Conter Tomberies B- Privileg Regions Gester PS- Playerd Regions Tratez SS- Term DS- Existing Tillage PS- Playerd Tillage B- Brioting Emiss Eritient Annirementel/

11. Pinnet Imlet

MENFOUNDLAND, NJ

RESOURCE PLANNING AND MANAGEMENT MAP (RPMM)
of the first
New Jersey State Development and Redevelo