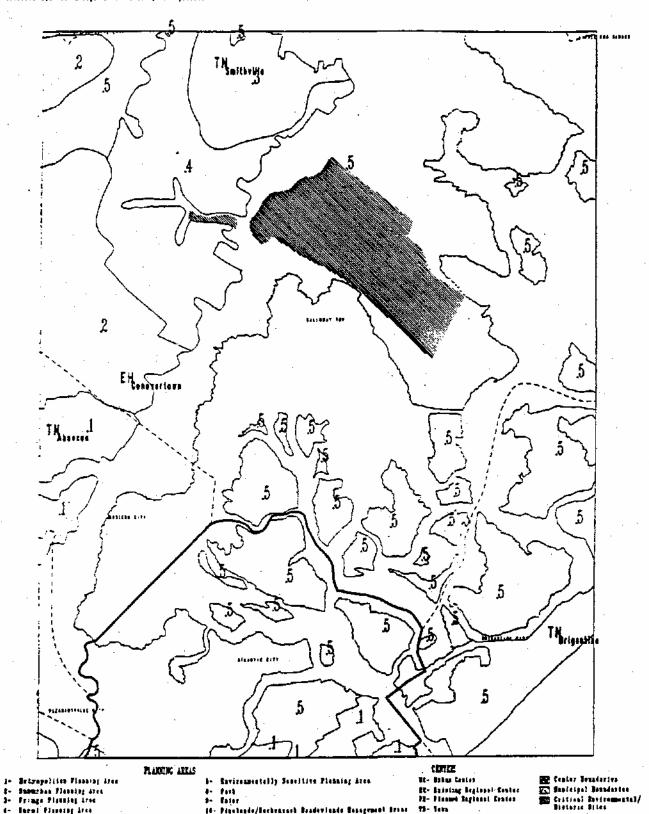

### PLANNING AREAS

- 1-Metropolitan Planning Area
- 2-Suburban Planning Area
- 3-Fringe Planning Area
- 4-Rural Planning Area
- Rural Environmentally Sensitive Planning Area
- 5-Environmentally Sensitive Planning Area
- 8-Park
- 9-Water
- 10-Pinelands/Hackensack Meadowlands Management Areas
- Military Base 11-

NET JERSEY STATE PLANNING COMMISSION SEPTEMBER 24, 1993

NET JERSEY STATE PLANNING COMMISSION SEPTIMBER 24, 1993

I writh; that the presentation of the Conserve Transity upon department flay our sciepts and approved by the first decay disks firstable demands on department to, 20th.