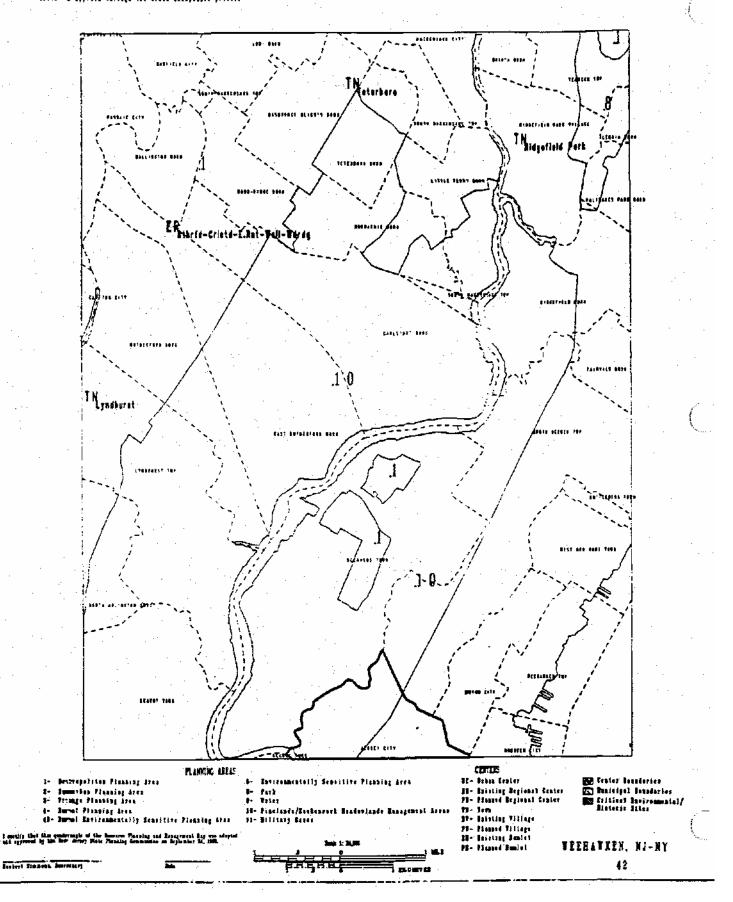

NEW JERSEY STATE PLANNING COMMISSION SEPTEMBER 24, 1993

SET JERSEY STATE PLANNING CONMISSION -SEPTEMBER 24, 1993

Theo in an officeral may of the fixed Don Jovery State Beneloyment and Anderesiappers Pine . It is a propher representative of delignation, identicizanties and designation protocom applied through the Consociational process