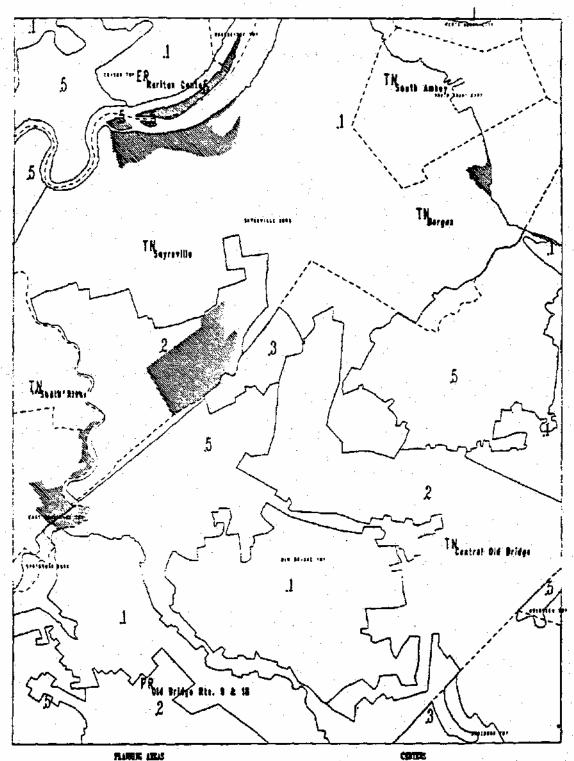

SOUTH ANBOY, RI-MY

72

This is an official map of the first five Jerusy State besilepoint and Referelappoint flux of it is graphic repeated titles of delignation liberation and designation exiteria applied through the Cross-acceptance present

RETPORT, RI-HT 73