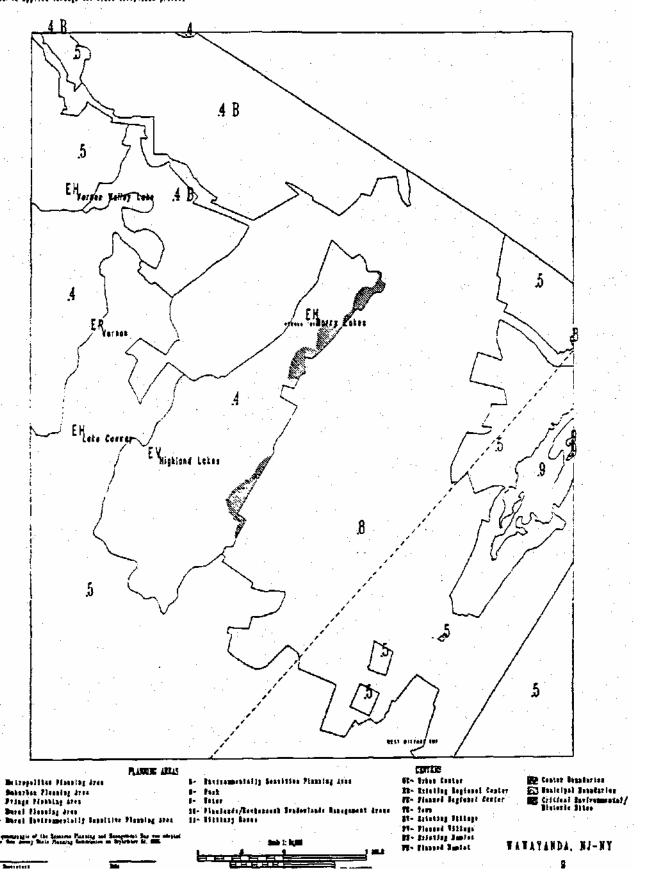

11. Pinnet Imlet

MENFOUNDLAND, NJ

RESOURCE PLANNING AND MANAGEMENT MAP (RPMM)
of the first
New Jersey State Development and Redevelopment Plan There is no official day of the first fire leving State Levelagues and bedievelagues. P. 48 - 18 in graphic representations of followed by: liberalist land of damagnation or its most in high through the frequency or its most nightled through the frequency operation.