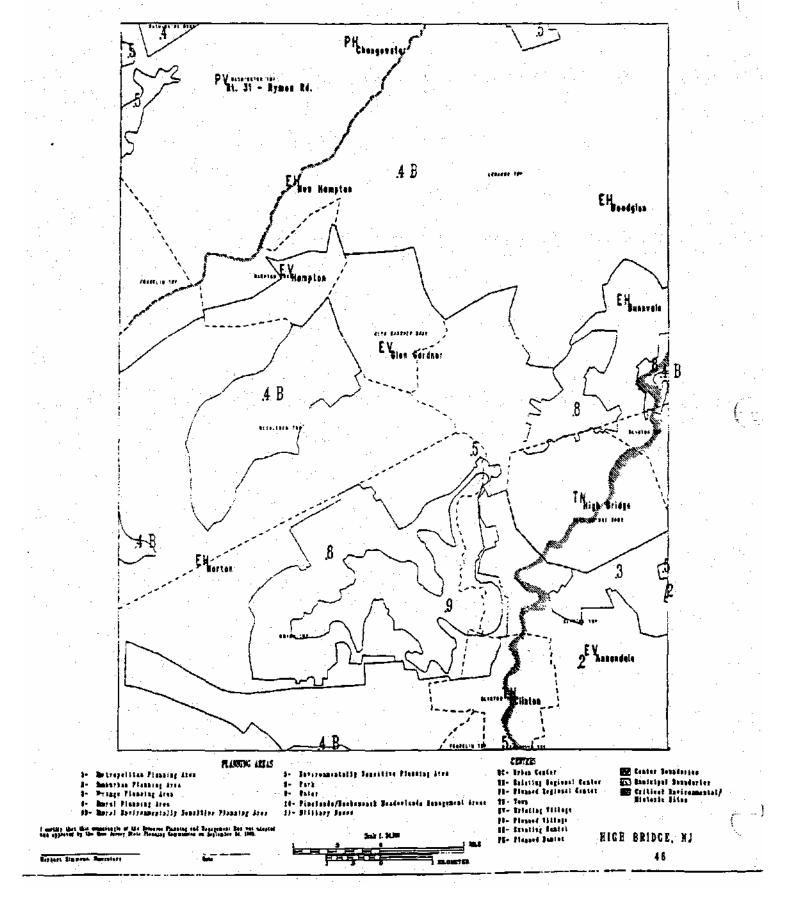

### PLANNING AREAS

- 1-Metropolitan Planning Area
- 2-Suburban Planning Area
- 3-Fringe Planning Area
- 4-Rural Planning Area
- Rural Environmentally Sensitive Planning Area
- 5-Environmentally Sensitive Planning Area
- 8-Park
- 9-Water
- 10-Pinelands/Hackensack Meadowlands Management Areas
- Military Base 11-

### **CENTERS**

| TIO           | T T 1   | $\sim$   |
|---------------|---------|----------|
| 1 16 '\       | I  rhan | ( 'antar |
| $\cup \cup n$ | Urban   | Center   |

- **ER-** Existing Regional Center
- PR- Planned Regional Center
- TN- Town
- EV- Existing Village
- PV- Planned Village
  - EH- Existing Hamlet
    - PH- Planned Hamlet

Center Boundaries

Municipal Boundaries

Critical Environmental/Historic Sites