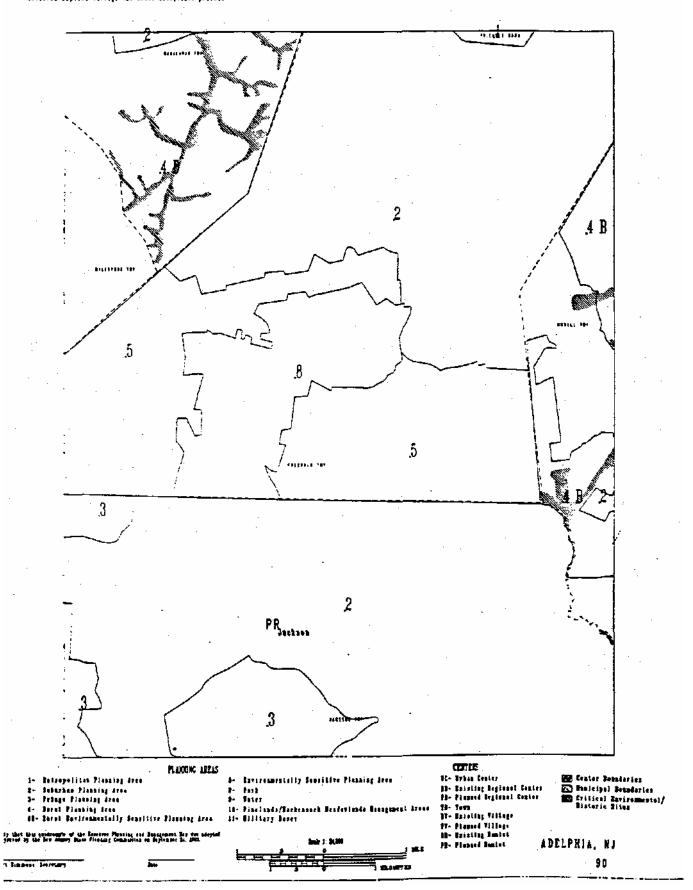

### PLANNING AREAS

- 1-Metropolitan Planning Area
- 2-Suburban Planning Area
- 3-Fringe Planning Area
- 4-Rural Planning Area
- Rural Environmentally Sensitive Planning Area
- 5-Environmentally Sensitive Planning Area
- 8-Park
- 9-Water
- 10-Pinelands/Hackensack Meadowlands Management Areas
- Military Base 11-