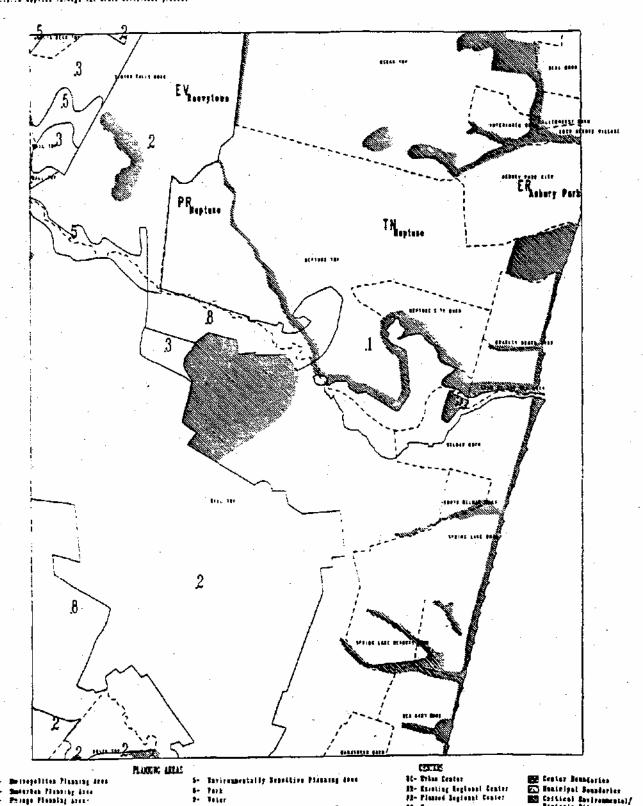

### PLANNING AREAS

- 1-Metropolitan Planning Area
- 2-Suburban Planning Area
- 3-Fringe Planning Area
- 4-Rural Planning Area
- Rural Environmentally Sensitive Planning Area
- 5-Environmentally Sensitive Planning Area
- 8-Park
- 9-Water
- 10-Pinelands/Hackensack Meadowlands Management Areas
- Military Base 11-