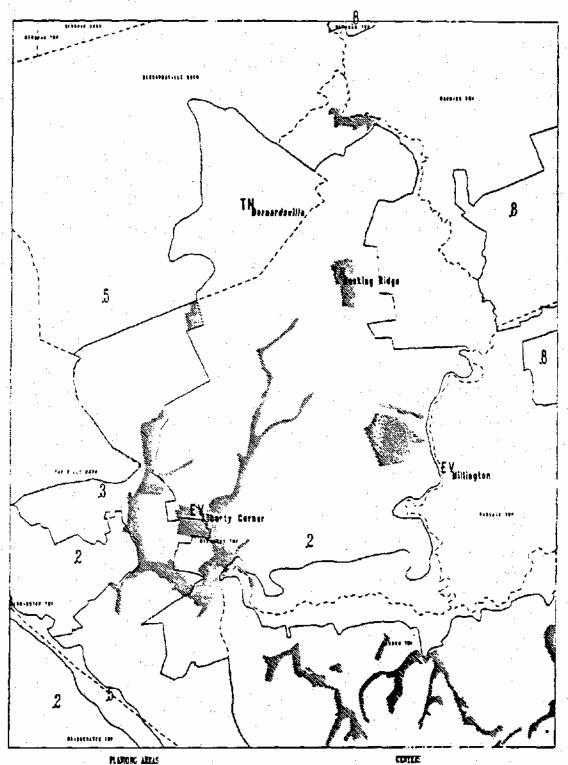

### PLANNING AREAS

- 1-Metropolitan Planning Area
- 2-Suburban Planning Area
- 3-Fringe Planning Area
- 4-Rural Planning Area
- Rural Environmentally Sensitive Planning Area
- 5-Environmentally Sensitive Planning Area
- 8-Park
- 9-Water
- 10-Pinelands/Hackensack Meadowlands Management Areas
- Military Base 11-

### **CENTERS**

| TIO           | T T 1   | $\sim$   |
|---------------|---------|----------|
| 1 16 '\       | I  rhan | ( 'antar |
| $\cup \cup n$ | Urban   | Center   |

- **ER-** Existing Regional Center
- PR- Planned Regional Center
- TN- Town
- EV- Existing Village
- PV- Planned Village
  - EH- Existing Hamlet
    - PH- Planned Hamlet

Center Boundaries

Municipal Boundaries

Critical Environmental/Historic Sites