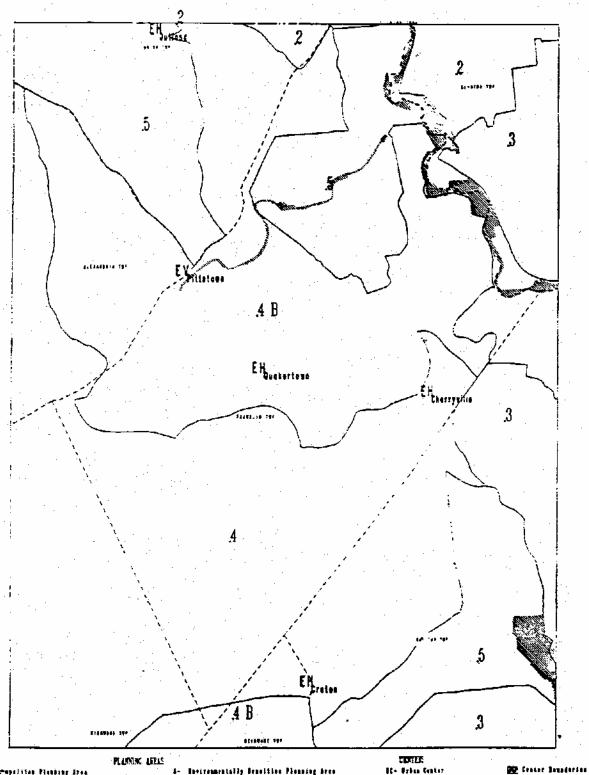

### PLANNING AREAS

- 1-Metropolitan Planning Area
- 2-Suburban Planning Area
- 3-Fringe Planning Area
- 4-Rural Planning Area
- Rural Environmentally Sensitive Planning Area
- 5-Environmentally Sensitive Planning Area
- 8-Park
- 9-Water
- 10-Pinelands/Hackensack Meadowlands Management Areas
- Military Base 11-