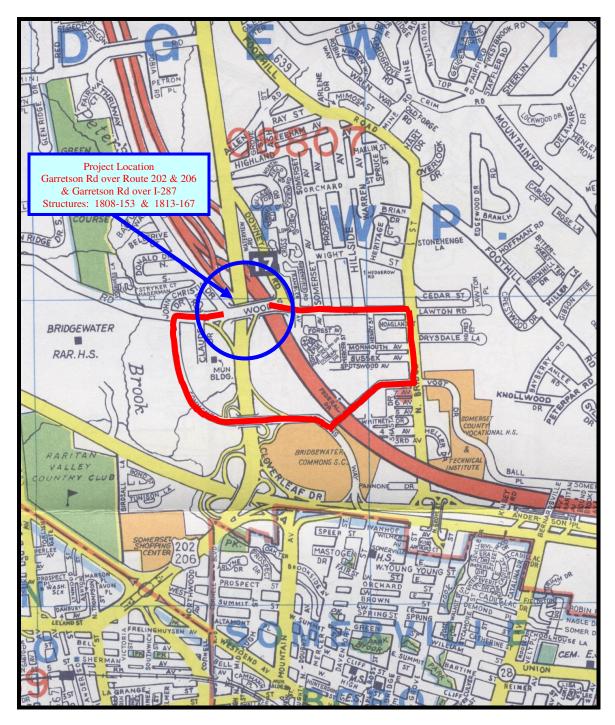

## **Project Location Map**

The proposed detour route is shown in red.

Take Garretson Road/Woodlawn Avenue west and turn left onto Commons Way south. Take Commons Way south until its intersection with Prince Rodgers Avenue. Turn left onto Prince Rodgers Avenue. Follow Prince Rodgers Avenue until its intersection with North Bridge Street. Turn left onto North Bridge Street north. Follow North Bridge Street until its intersection with Garretson Road/Woodlawn Avenue. Turn left on Garretson Road/Woodlawn Avenue to complete the detour.

Follow the above in reverse if coming from the east side of the Garretson Road/Woodlawn Avenue structures.