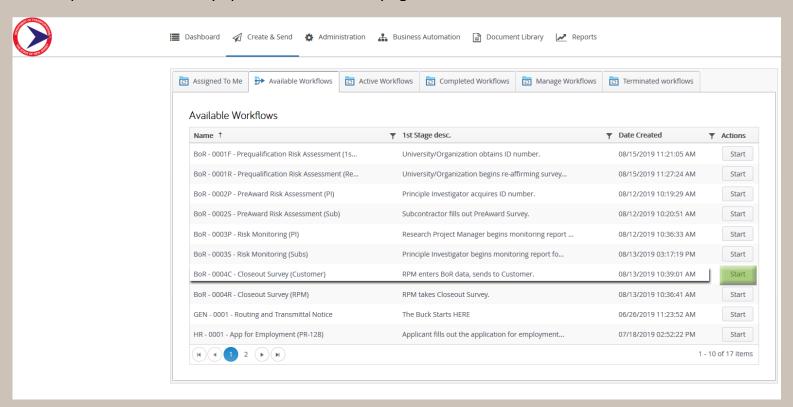

3) You should now see a listing of all the workflows to which you have access. NOTE: the listing is alphabetical and may span more than one page.

4) In this case we need the *BoR - 0004C Closeout Survey (Customer)* workflow; which is *initiated* by Research Project Managers before being passed on to customers. By clicking the **Start** button, you will launch the workflow and initiate this closeout survey process.