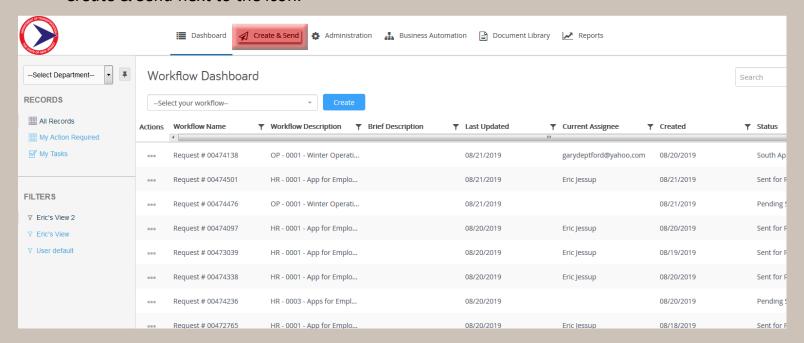

## From the Simpligov Workflow Dashboard

1) Click the "paper airplane" icon. NOTE: if your screen is expanded you may also see the words Create & Send next to the icon.

2) This will take you to a workflows management listings screen. Here click the **Available Workflows** tab.