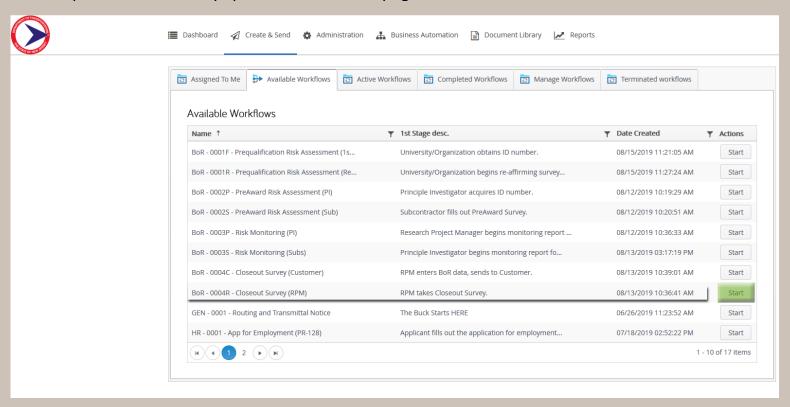

3) You should now see a listing of all the workflows to which you have access. NOTE: the listing is alphabetical and may span more than one page.

4) In this case we need the **BoR - 0004R Closeout Survey (RPM)** workflow; for Research Project Managers. By clicking the **Start** button, you will launch the workflow and initiate this closeout survey process.