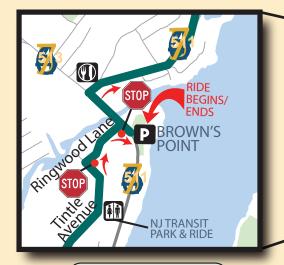

This route loops around Greenwood Lake, beginning and ending at Brown's Point Park in West Milford, New Jersey (Crossing into New York State). This ride includes steep grades.

| Cumulative<br>Mileage | Point-to-<br>Point | Route Directions/Remarks                                                                            |
|-----------------------|--------------------|-----------------------------------------------------------------------------------------------------|
| 0.0                   | 0.0                | Start at <b>Brown's Point Park</b> in West Milford, NJ                                              |
| 0.0                   | 0.0                | Right onto CR 511 / Greenwood Lake Turnpike                                                         |
| 0.2                   | 0.2                | Right to stay on CR 511 / Lakeside Road<br>Services on left                                         |
| 2.8                   | 2.6                | Cross into New York State CR 511 / Lakeside Road changes name to NY State Route 210 / Jersey Avenue |
| 2.8                   | 0.0                | Right onto <b>Lake Shore Road</b> (local road along lake) just before "Welcome to New York" sign    |
| 3.6                   | 0.8                | Right at stop sign onto NY Route 210 / Jersey Avenue                                                |
| 6.3                   | 2.7                | Straight at traffic light onto Church Street                                                        |
| 6.5                   | 0.2                | Left at stop sign onto Court Avenue                                                                 |
| 6.5                   | 0.0                | Right at stop sign onto Waterstone Road                                                             |
| 6.7                   | 0.2                | Bear right at stop sign onto <b>Sterling Road</b> , name changes to <b>Edgemere Avenue</b>          |
| 10.3                  | 3.6                | Cross into <b>New Jersey</b> , road name changes to <b>East Shore Road</b>                          |
| 12.0                  | 1.7                | Sharp right at stop sign onto Awosting Road CAUTION, steep downhill before turn!                    |
| 13.6                  | 1.6                | Right at stop sign onto CR 511 / Greenwood Lake Turnpike, CAUTION, steep downhill before stop!      |
| 14.3                  | 0.8                | Left at fork onto Marshall Hill Road<br>Use left turn only lane                                     |
| 15.1                  | 0.8                | Right at stop sign onto Lincoln Avenue                                                              |
| 16.0                  | 0.9                | Left onto Tintle Avenue at Veterans Memorial                                                        |
| 16.6                  | 0.6                | Right at NO OUTLET onto Ringwood Lane                                                               |
| 16.8                  | 0.2                | Right at stop sign onto CR 511 / Greenwood Lake Turnpike                                            |
| 16.8                  | 0.0                | Quick left at Brown's Point Park - Arrive at start                                                  |