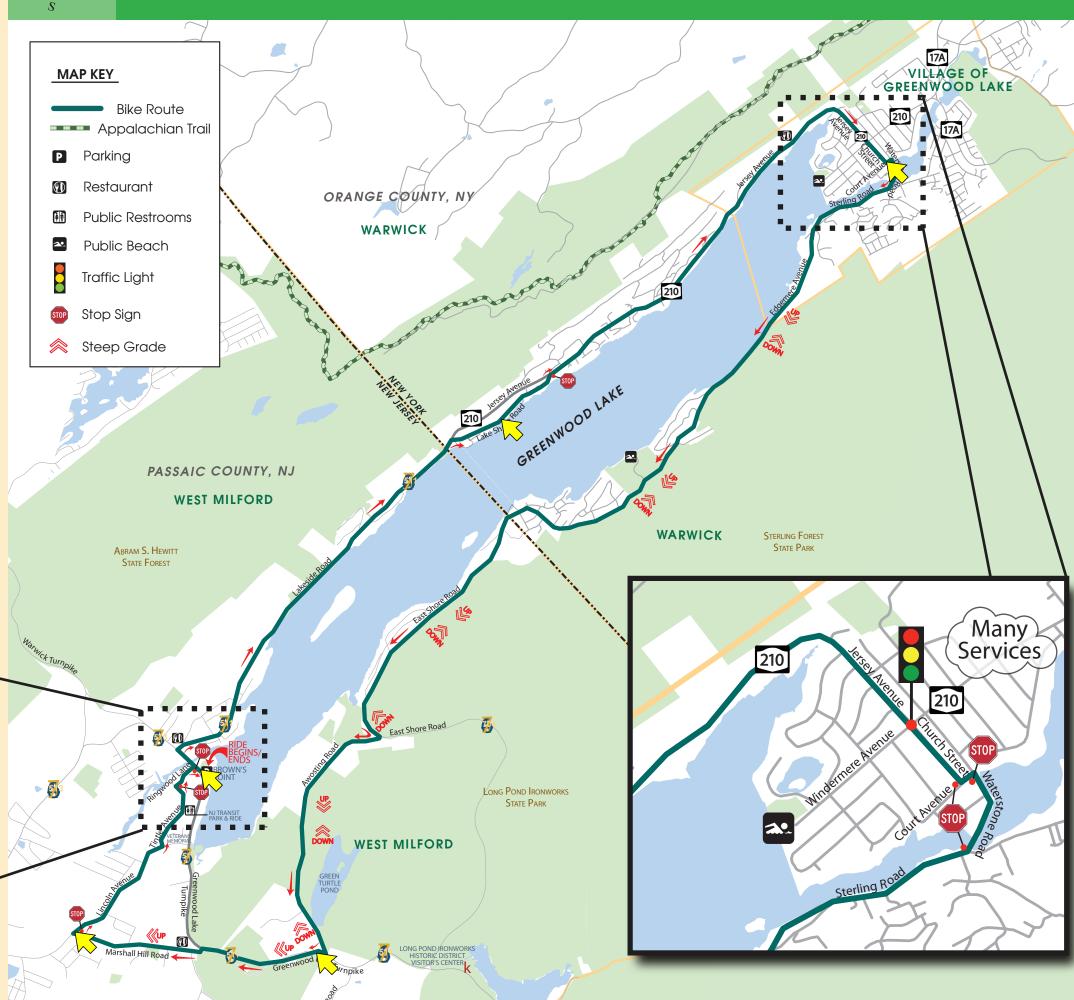

This route loops around Greenwood Lake, beginning and ending at Brown's Point Park in West Milford, New Jersey (Crossing into New York State). This ride includes steep grades.

| Cumulative<br>Mileage | Point-to-<br>Point | Route Directions/Remarks                                                                            |
|-----------------------|--------------------|-----------------------------------------------------------------------------------------------------|
| 0.0                   | 0.0                | Start at <b>Brown's Point Park</b> in West Milford, NJ                                              |
| 0.0                   | 0.0                | Right onto CR 511 / Greenwood Lake Turnpike                                                         |
| 0.2                   | 0.2                | Right to stay on CR 511 / Lakeside Road<br>Services on left                                         |
| 2.8                   | 2.6                | Cross into New York State CR 511 / Lakeside Road changes name to NY State Route 210 / Jersey Avenue |
| 2.8                   | 0.0                | Right onto <b>Lake Shore Road</b> (local road along lake) just before "Welcome to New York" sign    |
| 3.6                   | 0.8                | Right at stop sign onto NY Route 210 / Jersey Avenue                                                |
| 6.3                   | 2.7                | Straight at traffic light onto Church Street                                                        |
| 6.5                   | 0.2                | Left at stop sign onto Court Avenue                                                                 |
| 6.5                   | 0.0                | Right at stop sign onto Waterstone Road                                                             |
| 6.7                   | 0.2                | Bear right at stop sign onto <b>Sterling Road</b> , name changes to <b>Edgemere Avenue</b>          |
| 10.3                  | 3.6                | Cross into <b>New Jersey</b> , road name changes to <b>East Shore Road</b>                          |
| 12.0                  | 1.7                | Sharp right at stop sign onto Awosting Road CAUTION, steep downhill before turn!                    |
| 13.6                  | 1.6                | Right at stop sign onto CR 511 / Greenwood Lake Turnpike, CAUTION, steep downhill before stop!      |
| 14.3                  | 0.8                | Left at fork onto Marshall Hill Road<br>Use left turn only lane                                     |
| 15.1                  | 0.8                | Right at stop sign onto Lincoln Avenue                                                              |
| 16.0                  | 0.9                | Left onto Tintle Avenue at Veterans Memorial                                                        |
| 16.6                  | 0.6                | Right at NO OUTLET onto Ringwood Lane                                                               |
| 16.8                  | 0.2                | Right at stop sign onto CR 511 / Greenwood Lake Turnpike                                            |
| 16.8                  | 0.0                | Quick left at Brown's Point Park - Arrive at start                                                  |

## 16.8 Miles Total

The State of New Jersey has published this map to aid the cyclist and takes no responsibility for user's safety or fitness of the suggested routes. Ride carefully.

This map illustrates the route and should be used for general wayfinding purposes.