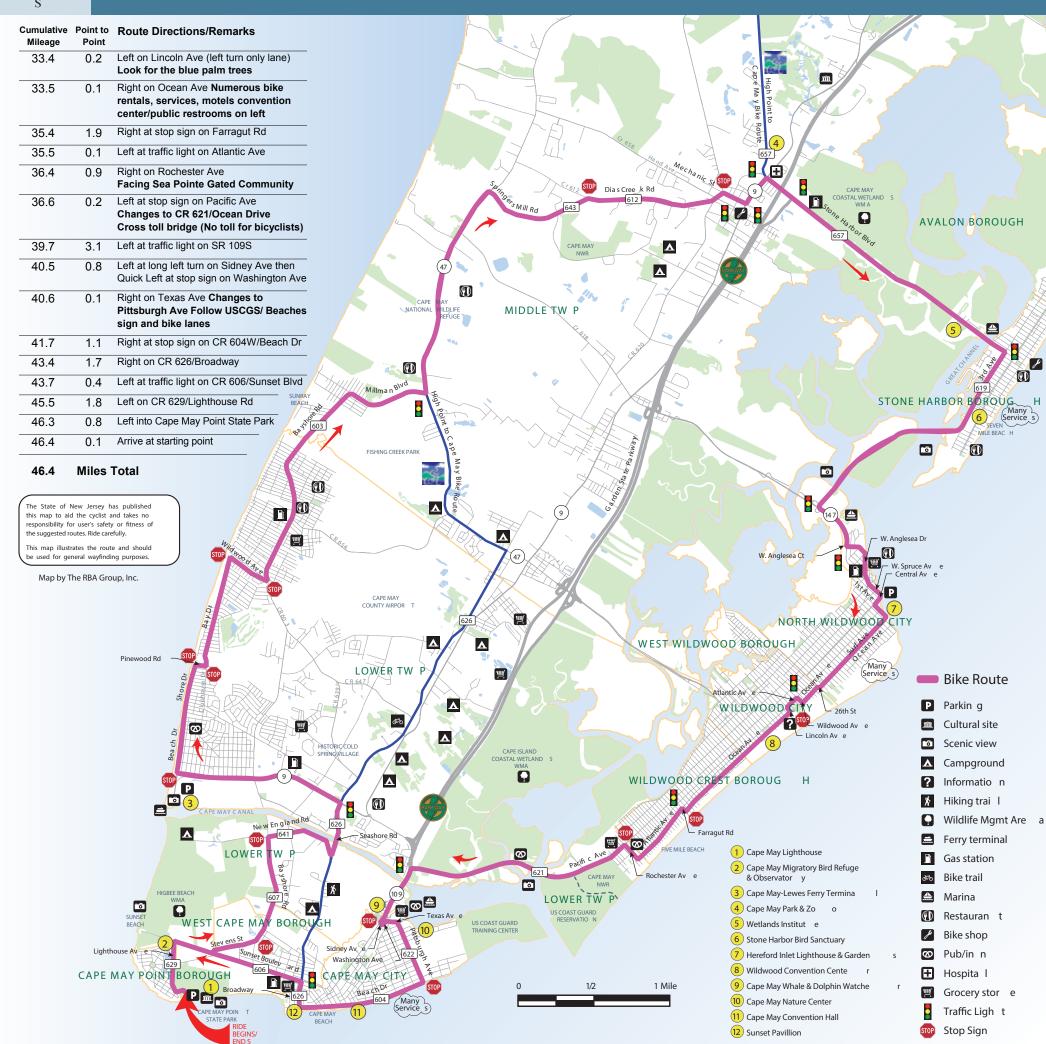

## The Cape May Shoreline Ride

This route begins and ends at the parking lot of the Cape May Lighthouse, where the Atlantic Ocean meets the Delaware Bay at the southern tip of the Cape May Peninsula.

| umulative<br>Mileage | Point to<br>Point | Route Directions/Remarks                                                                                                                                                                    |
|----------------------|-------------------|---------------------------------------------------------------------------------------------------------------------------------------------------------------------------------------------|
| 0.0                  | 0.0               | Start from parking lot of Cape May Point State Park <b>Ride to park entrance</b>                                                                                                            |
| 0.1                  | 0.1               | Right on Lighthouse Ave Pass Cape May Bird Observatory on left                                                                                                                              |
| 0.9                  | 0.8               | Right at T-intersection on CR 606/Sunset Blvd <b>Bike Lane</b>                                                                                                                              |
| 1.4                  | 0.5               | Left on Stevens St Across from Sea<br>Grove Ave - Farm Market                                                                                                                               |
| 2.0                  | 0.6               | Left at stop sign on CR 607/<br>Bayshore Rd                                                                                                                                                 |
| 3.5                  | 1.5               | Right at stop sign on CR 641E/New<br>England Rd Follow along the edge of<br>Cape May Canal Name changes to<br>Seashore Rd                                                                   |
| 4.5                  | 1.0               | Left at fork. Left on CR 626<br>Cross bridge over canal - Bike Lane                                                                                                                         |
| 5.2                  | 0.7               | Left at traffic light on SR 9 (towards<br>Cape May-Lewes Ferry Terminal)<br>Straight on SR 9 - pass Ferry entrance                                                                          |
| 7.5                  | 2.3               | Right at stop sign on Beach Dr<br>Name changes to Shore Dr                                                                                                                                  |
| 9.0                  | 1.5               | Right at stop sign on Pinewood Rd                                                                                                                                                           |
| 9.1                  | 0.1               | Left at stop sign on Bay Dr<br>Clubhouse Dr on right                                                                                                                                        |
| 10.6                 | 1.5               | Right at stop sign on Wildwood Ave                                                                                                                                                          |
| 11.2                 | 0.6               | Left at stop sign on CR 603/Bayshore Rd                                                                                                                                                     |
| 14.1                 | 2.9               | Bear Right at Y-intersection on Millman<br>Blvd <b>Bike Lane</b>                                                                                                                            |
| 15.2                 | 1.1               | Left at traffic light on SR 47 High Point to Cape May Route                                                                                                                                 |
| 18.1                 | 2.9               | Right on CR 643/Springers Mill Rd                                                                                                                                                           |
| 19.6                 | 1.5               | Right at stop sign on CR 612/<br>Dias Creek Rd                                                                                                                                              |
| 21.3                 | 1.7               | Straight at traffic light on CR 612/<br>Hand Ave                                                                                                                                            |
| 21.4                 | 0.1               | Right at stop sign on Mechanic St                                                                                                                                                           |
| 21.8                 | 0.4               | Left at traffic light on SR 9N  Heavy traffic                                                                                                                                               |
| 22.3                 | 0.5               | Right at traffic light on CR 657/Stone<br>Harbor Blvd Hospital on corner, fast food<br>Straight at traffic light across GSP -<br>use caution                                                |
| 26.2                 | 3.9               | Right at traffic light on CR 619S/3rd Ave<br>Stone Harbor Bird Sanctuary on left<br>Cross bridge over Great Channel<br>Cross toll bridge (no toll for bicyclists)<br>Use caution on bridges |
| 29.7                 | 3.5               | Left at traffic light on SR 147                                                                                                                                                             |
| 30.3                 | 0.6               | Use jughandle for Anglesea Ct (see sign for Bike Route) <b>Cross SR 147</b>                                                                                                                 |
| 30.5                 | 0.2               | Bear Right on West Anglesea Dr                                                                                                                                                              |
| 31.2                 | 0.6               | Straight on West Spruce Ave Follow curve onto Central Ave Pass Hereford Inlet Lighthouse                                                                                                    |
| 31.5                 | 0.4               | Left on 1st Ave                                                                                                                                                                             |
| 31.7                 | 0.2               | Right on Surf Ave - Bike Lane                                                                                                                                                               |
| 32.8                 | 1.1               | Right at T-intersection on 26th Ave then Quick Left on Ocean Ave                                                                                                                            |
| 33.1                 | 0.3               | Right at stop sign (T-intersection ) on Wildwood Ave                                                                                                                                        |
| 33.2                 | 0.1               | Left at traffic light on Atlantic Ave                                                                                                                                                       |

## The Cape May Shoreline Ride