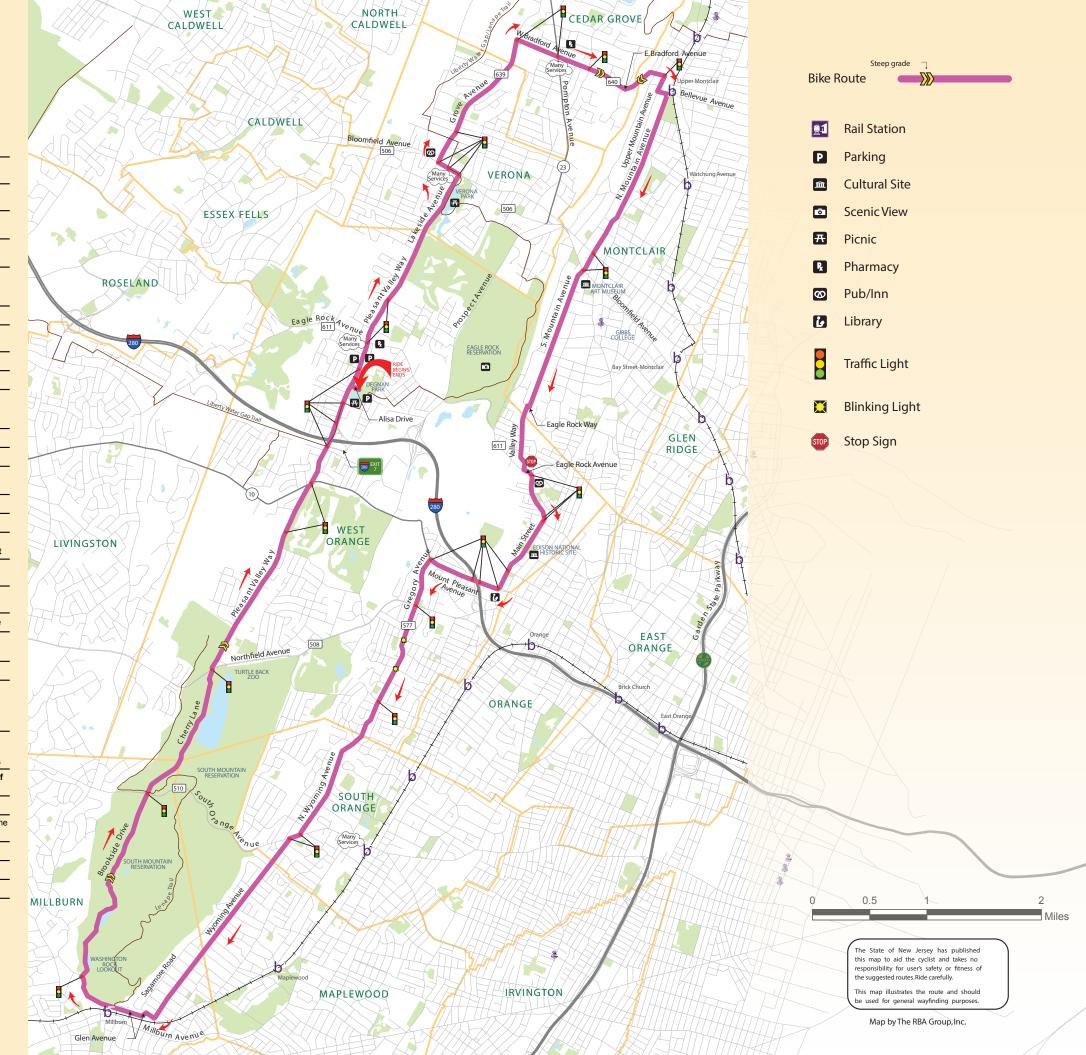

This route begins and ends at the parking lot of Bernard M. Degnan Park on Alisa Drive adjacent to West Orange High School.

| Cumulative<br>Mileage | Point-to-<br>Point | Route Directions/Remarks                                                                                                                                  |
|-----------------------|--------------------|-----------------------------------------------------------------------------------------------------------------------------------------------------------|
| 0.0                   | 0.0                | Start from the parking lot of Bernard M. Degnan Park on Alisa Drive                                                                                       |
| 0.0                   | 0.0                | Right on Pleasant Valley Way, Many Services,<br>Verona Park is ahead on the right                                                                         |
| 2.1                   | 2.1                | Left at fourth traffic light on CR 506 / Bloomfield<br>Avenue                                                                                             |
| 2.3                   | 0.2                | Right at second traffic light on CR 639 / Grove<br>Avenue                                                                                                 |
| 3.7                   | 1.4                | Right at second traffic light on CR 640 / West<br>Bradford Avenue (Unmarked), Cross Route 23,<br>Many Services                                            |
| 4.7                   | 1.0                | Curve left on East Bradford Avenue                                                                                                                        |
| 5.1                   | 0.4                | Right at second traffic light on Upper Mountain Avenue                                                                                                    |
| 5.3                   | 0.2                | Left at Bellevue Avenue                                                                                                                                   |
| 5.3                   | 0.0                | Right on North Mountain Avenue                                                                                                                            |
| 7.1                   | 1.8                | Cross over CR 506 / Bloomfield Avenue and the<br>road changes to South Mountain Avenue,<br>Montclair Art Museum on the left                               |
| 8.4                   | 1.3                | Right on Eagle Rock Way                                                                                                                                   |
| 8.4                   | 0.0                | Quick left on Valley Way                                                                                                                                  |
| 9.0                   | 0.6                | Left at stop sign on Eagle Rock Avenue,<br>Caution: Busy Road                                                                                             |
| 9.1                   | 0.1                | Stay right at traffic light on Main Street                                                                                                                |
| 9.7                   | 0.6                | Stay straight past Edison National Historic Site                                                                                                          |
| 10.2                  | 0.5                | Right at fourth traffic light on Mount Pleasant Avenue, West Orange Public Library on the left                                                            |
| 10.8                  | 0.6                | Left at third traffic light on CR 577 / Gregory<br>Avenue, <b>Gregory School on the right</b>                                                             |
| 12.5                  | 1.7                | Gregory Avenue changes to North Wyoming<br>Avenue in South Orange                                                                                         |
| 13.6                  | 1.1                | Right at third traffic light on South Orange Avenue                                                                                                       |
| 13.7                  | 0.1                | Quick left at traffic light on Wyoming Avenue (Unmarked)                                                                                                  |
| 15.6                  | 1.9                | Right at traffic light on Glen Avenue                                                                                                                     |
| 15.7                  | 0.1                | Quick left turn to continue on Glen Avenue,<br>Millburn Train Station and First Aid Squad on<br>the left, hiking trail to Washington Rock on<br>the right |
| 16.5                  | 0.8                | Right at traffic light on Brookside Drive, South<br>Mountain Reservation on both sides, road<br>closed to motor vehicles on Sunday mornings               |
| 18.3                  | 1.8                | Cross traffic light at South Orange Avenue, end of<br>closed road segment                                                                                 |
| 18.7                  | 0.4                | Brookside Drive changes to Cherry Lane                                                                                                                    |
| 19.6                  | 0.9                | Cross traffic light at Northfield Avenue, Cherry Land<br>changes to Pleasant Valley Way                                                                   |
| 21.5                  | 1.9                | Cross SR10 / Mount Pleasant Avenue                                                                                                                        |
| 21.8                  | 0.3                | Caution: Cross under I-280                                                                                                                                |
| 22.4                  | 0.6                | Right on Alisa Drive to start point                                                                                                                       |
| 22.4                  | Miles To           | tal                                                                                                                                                       |