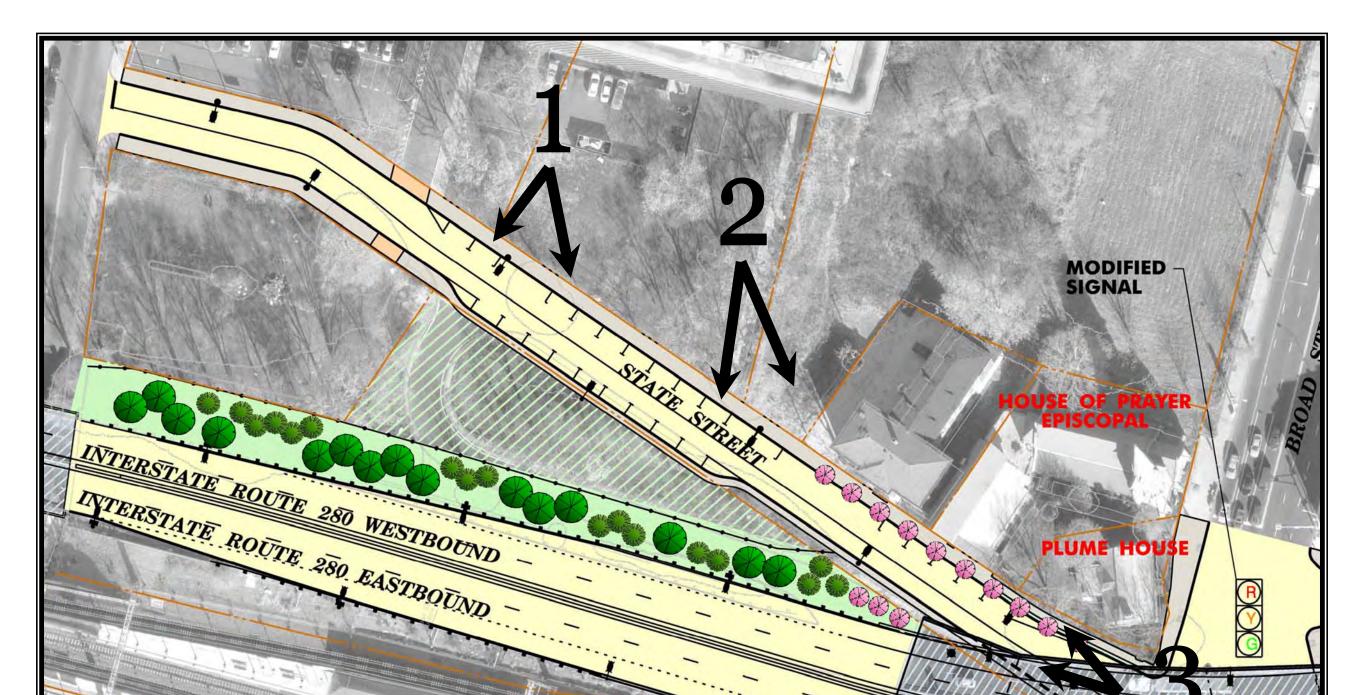

## **Office of Landscape Architecture**

## **Final Streetscape Design**

Note: Input from stakeholders refined the streetscape concepts into a preliminary architectural design. The project design is ongoing.