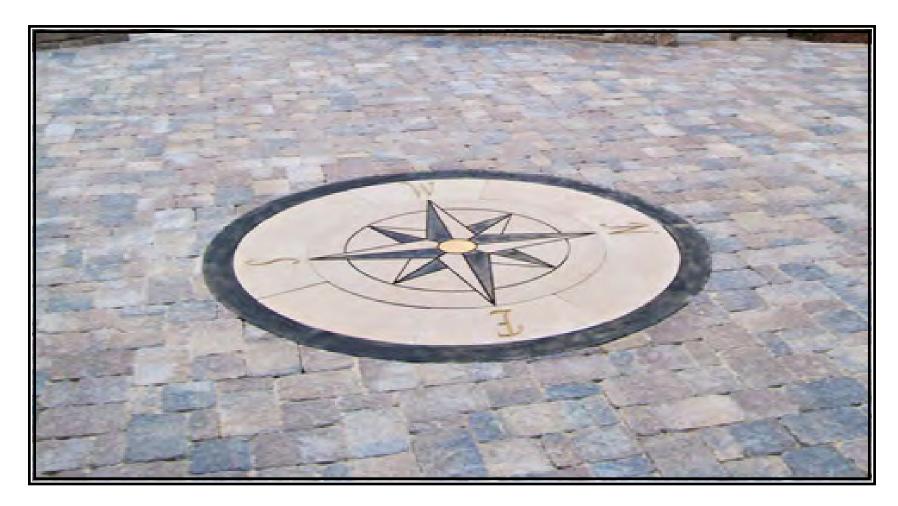

### **Options for Surface Treatment in Triangular Area**

#### **Option 3 (T3) - Concrete with Compass Rose**