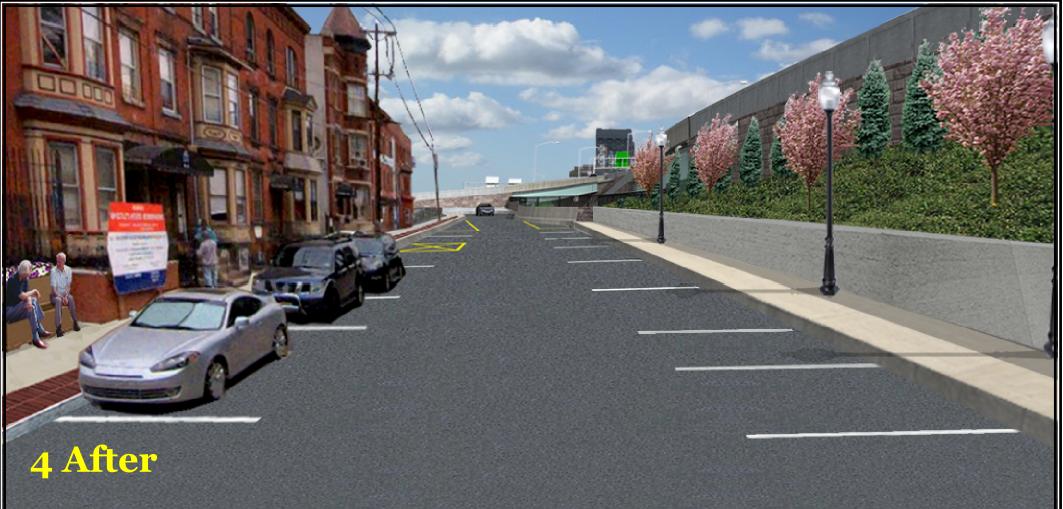

## **Office of Landscape Architecture**

## **Final Streetscape Design**

Note: Input from stakeholders refined the streetscape concepts into a preliminary architectural design. The project design is ongoing.