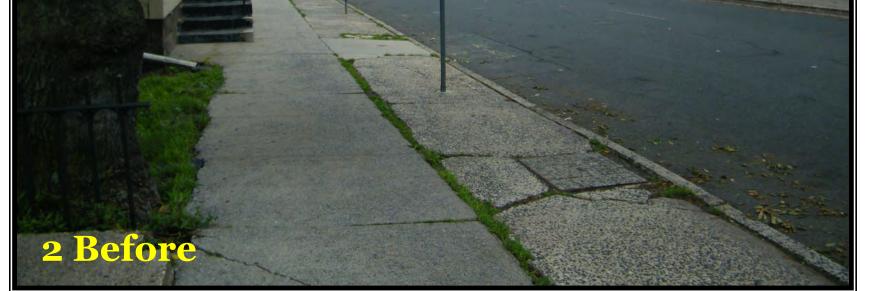

## **Office of Landscape Architecture**

## **Final Streetscape Design**

Note: Input from stakeholders refined the streetscape concepts into a preliminary architectural design. The project design is ongoing.