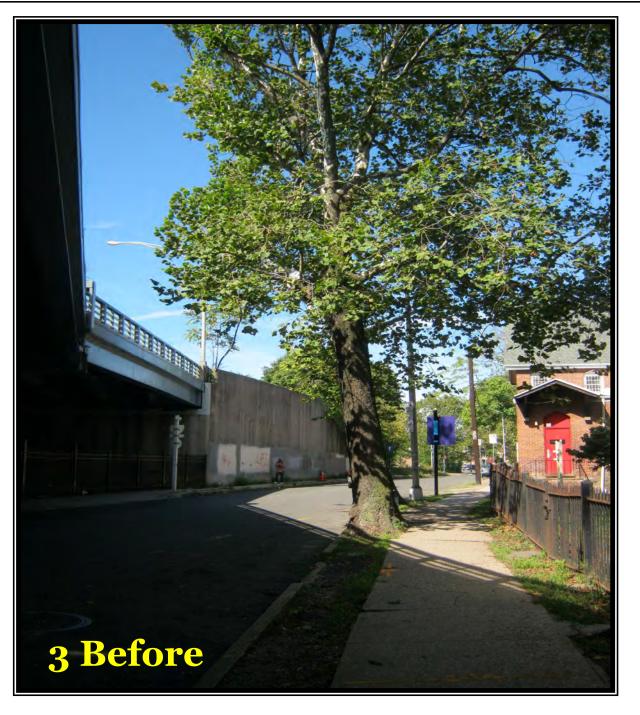

## **Office of Landscape Architecture**

## **Final Streetscape Design**

Note: Input from stakeholders refined the streetscape concepts into a preliminary architectural design. The project design is ongoing.