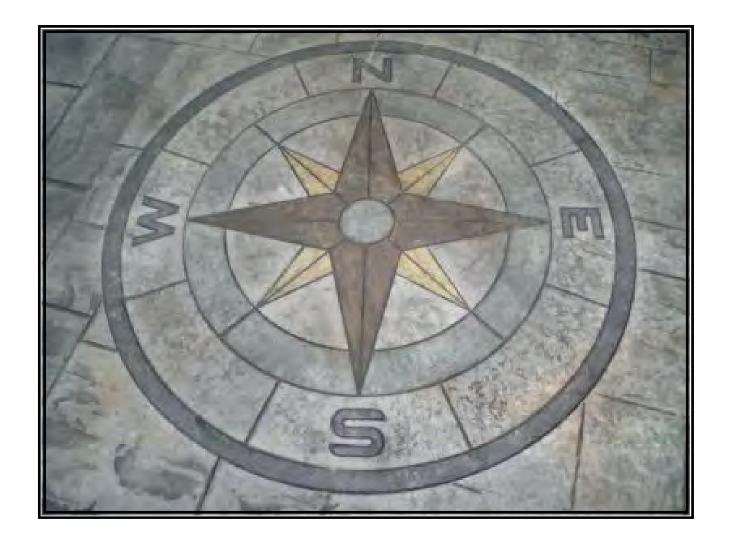

### **Options for Surface Treatment in Triangular Area**

#### **Option 3 (T3) - Concrete with Compass Rose**