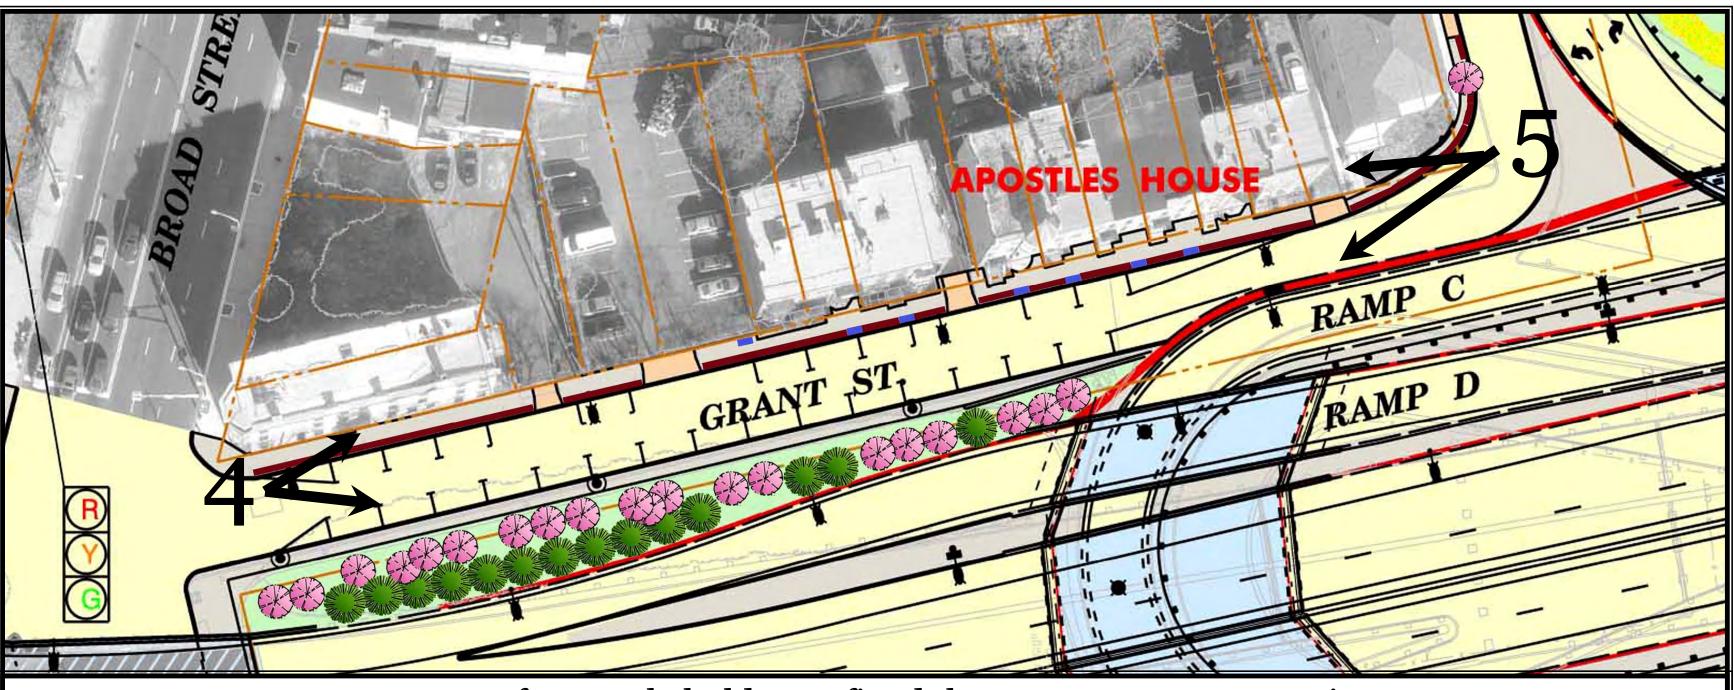

## **Office of Landscape Architecture**

## **Final Streetscape Design**

**Corner of Grant Street & Spring Street** 