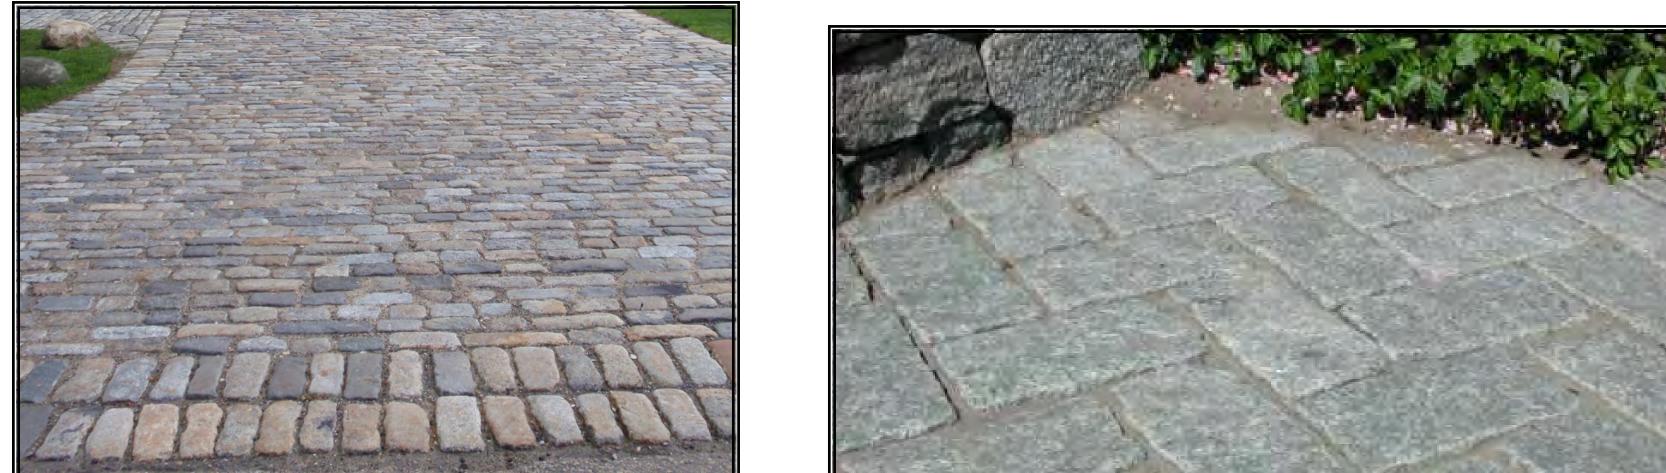

#### **Option 1 (T1) - Staggered Height Granite Block**

#### **Option 2 (T2) - Smooth Granite Block**