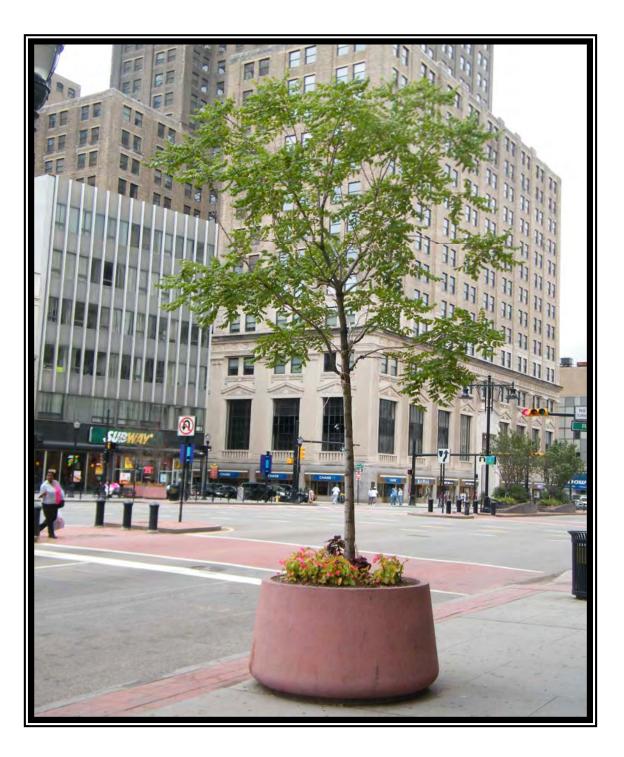

e**

## **Final Streetscape Design**



Note: Input from stakeholders refined the streetscape concepts into a preliminary architectural design. The project design is ongoing.









## **Office of Landscape Architecture**

## **Final Streetscape Design**



**Corner of Grant Street & Spring Street** 





### **Options for Surface Treatment in Triangular Area**

#### **Option 1 (T1) - Staggered Height Granite Block**





#### **Option 2 (T2) - Smooth Granite Block**





#### **Option 3 (T3) - Concrete with Compass Rose**







# **Office of Landscape Architecture**

## **Final Streetscape Design**



Note: Input from stakeholders refined the streetscape concepts into a preliminary architectural design. The project design is ongoing.



#### **Proposed Eastern Broad Street Planters**



#### **Proposed Broad Street Curb Ramp Treatment**