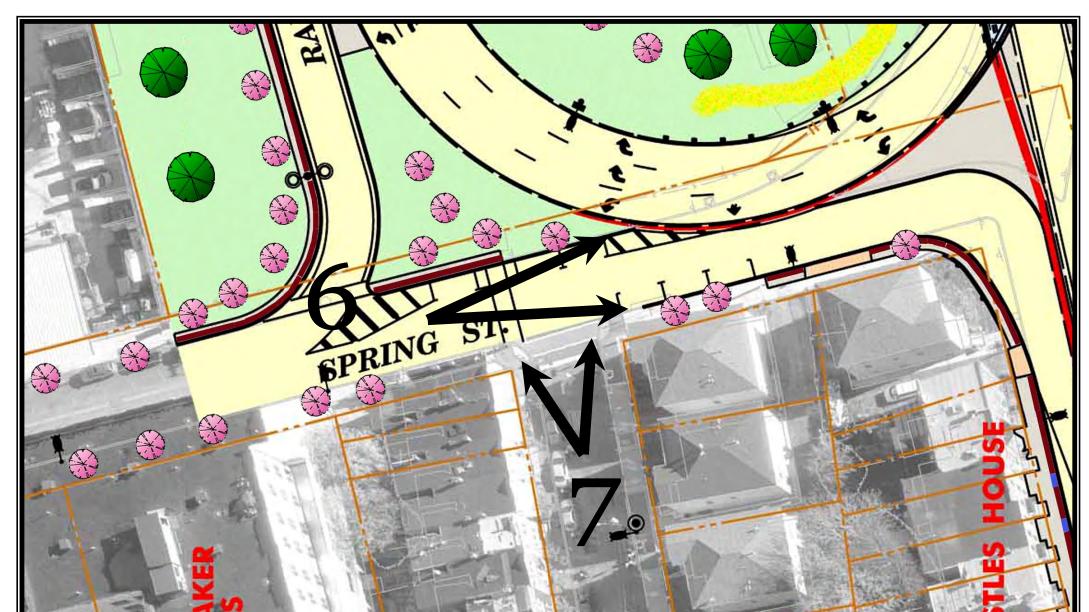

# **Office of Landscape Architecture**

## **Final Streetscape Design**

Note: Input from stakeholders refined the streetscape concepts into a preliminary architectural design. The project design is ongoing.