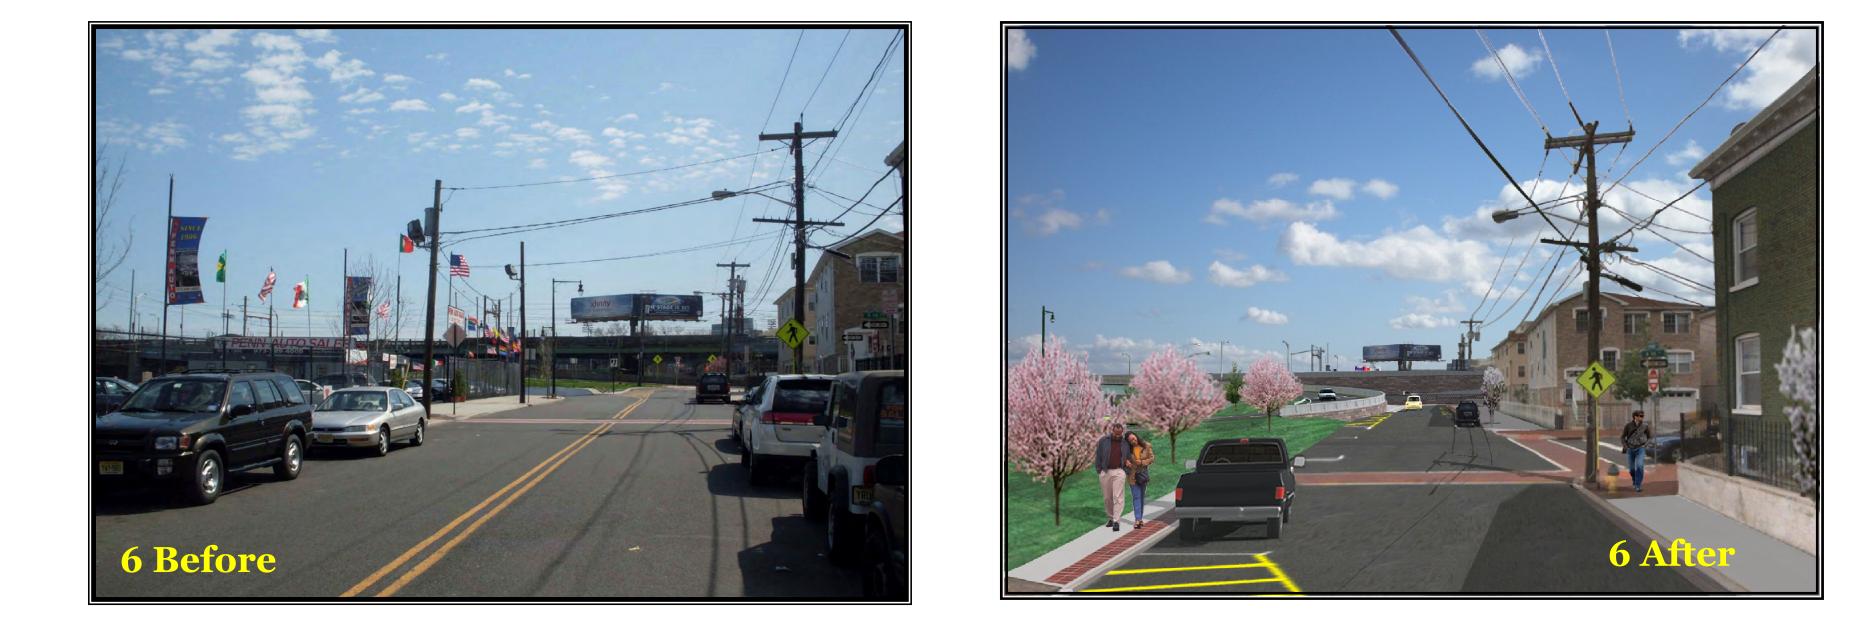

## **Office of Landscape Architecture**

## **Final Streetscape Design**

Note: Input from stakeholders refined the streetscape concepts into a preliminary architectural design. The project design is ongoing.