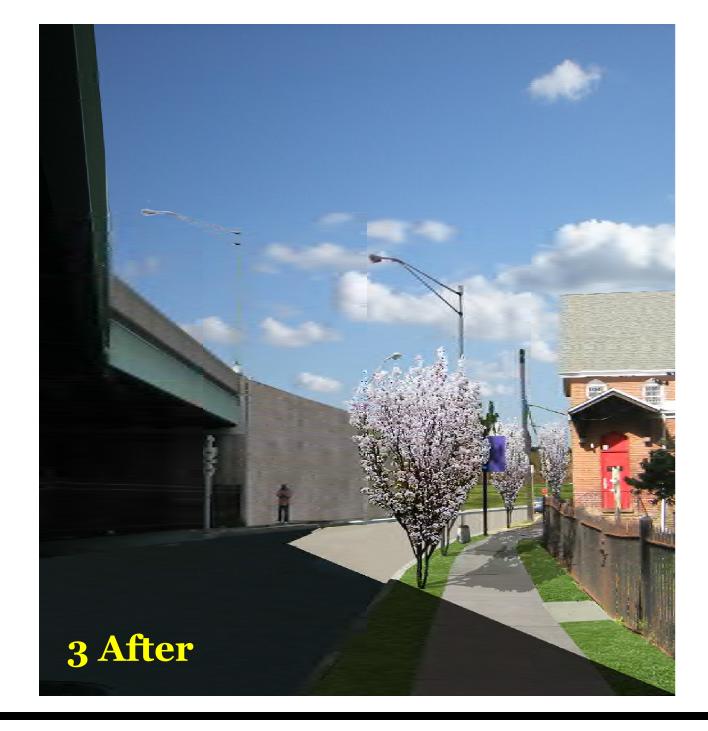

## **Office of Landscape Architecture**

## **Final Streetscape Design**

Note: Input from stakeholders refined the streetscape concepts into a preliminary architectural design. The project design is ongoing.