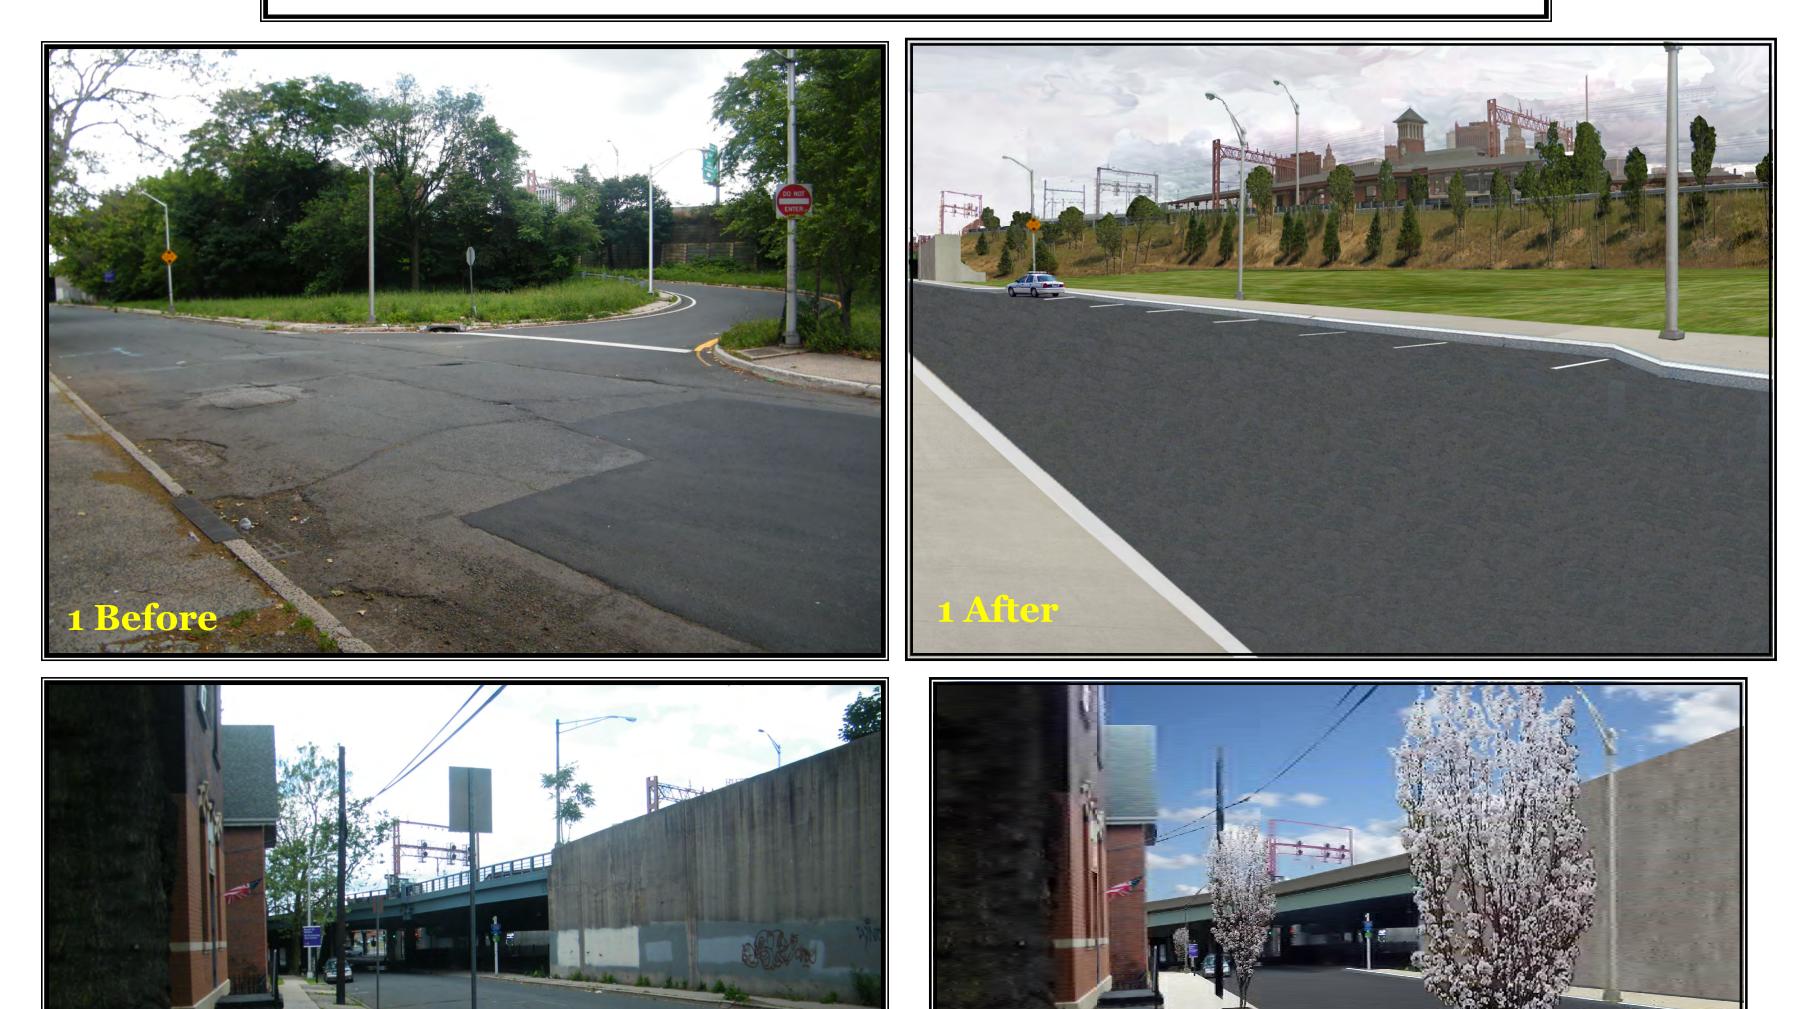

## **Office of Landscape Architecture**

## **Final Streetscape Design**

Note: Input from stakeholders refined the streetscape concepts into a preliminary architectural design. The project design is ongoing.