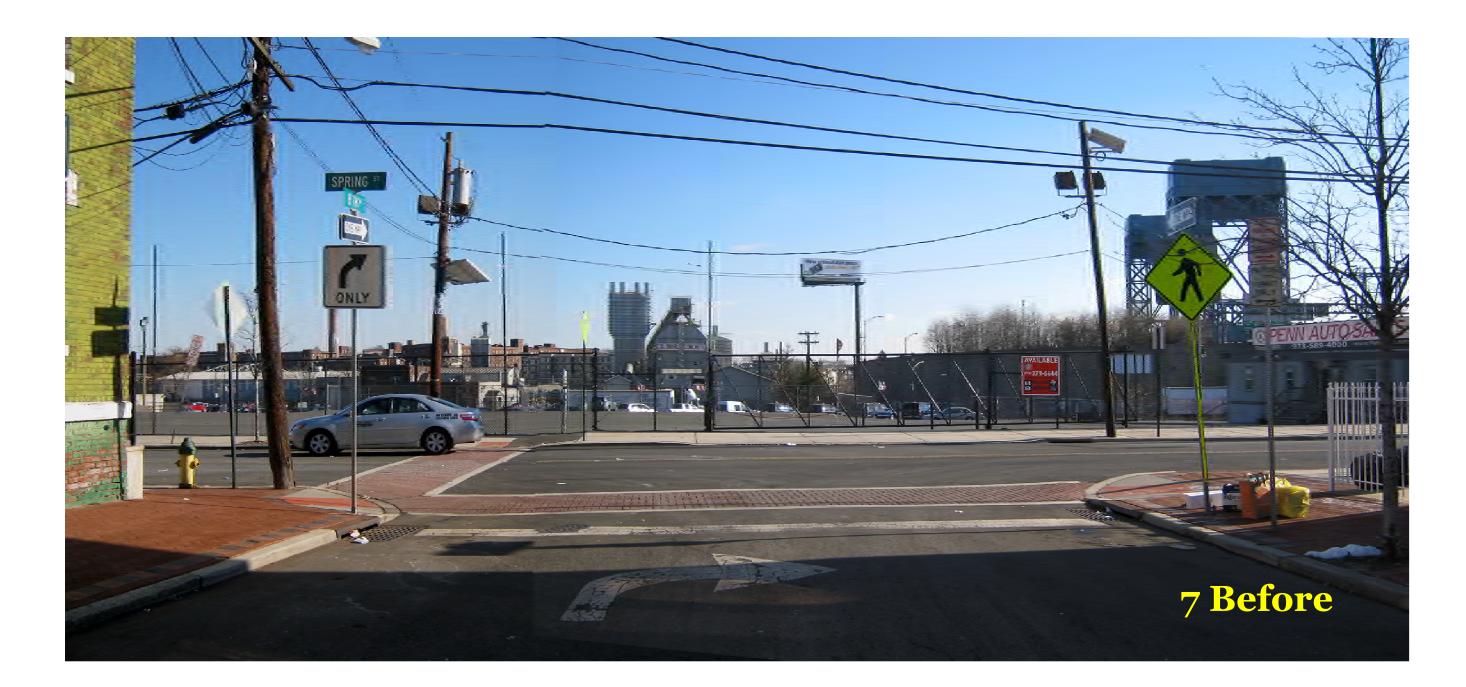

## **Office of Landscape Architecture**

## **Final Streetscape Design**

Note: Input from stakeholders refined the streetscape concepts into a preliminary architectural design. The project design is ongoing.