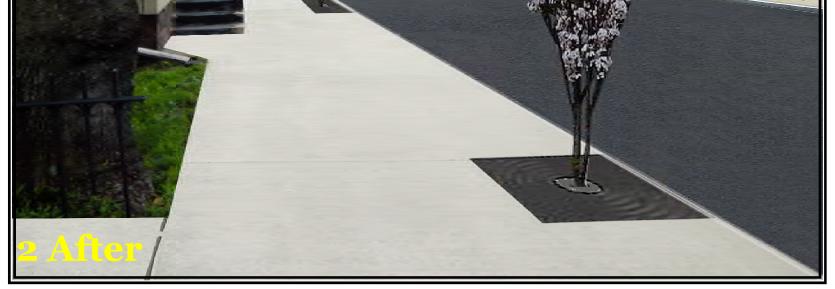

## **Office of Landscape Architecture**

## **Final Streetscape Design**

Note: Input from stakeholders refined the streetscape concepts into a preliminary architectural design. The project design is ongoing.