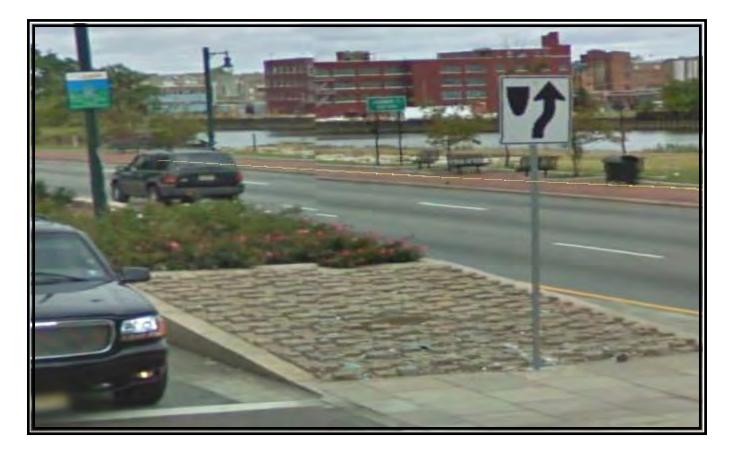

takeholders refined the streetscape concepts into a preliminary architectural design. The project design is ongoing.













## Office of Landscape Architecture Final Streetscape Design



Note: Input from stakeholders refined the streetscape concepts into a preliminary architectural design. The project design is ongoing.











## **Office of Landscape Architecture**

## **Final Streetscape Design**



Note: Input from stakeholders refined the streetscape concepts into a preliminary architectural design. The project design is ongoing.









## **Office of Landscape Architecture**

## **Final Streetscape Design**



**Corner of Grant Street & Spring Street** 





### **Options for Surface Treatment in Triangular Area**

#### **Option 1 (T1) - Staggered Height Granite Block**





#### **Option 2 (T2) - Smooth Granite Block**





#### **Option 3 (T3) - Concrete with Compass Rose**







# **Office of Landscape Architecture**

## **Final Streetscape Design**



Note: Input from stakeholders refined the streetscape concepts into a preliminary architectural design. The project design is ongoing.



#### **Proposed Eastern Broad Street Planters**



#### **Proposed Broad Street Curb Ramp Treatment**