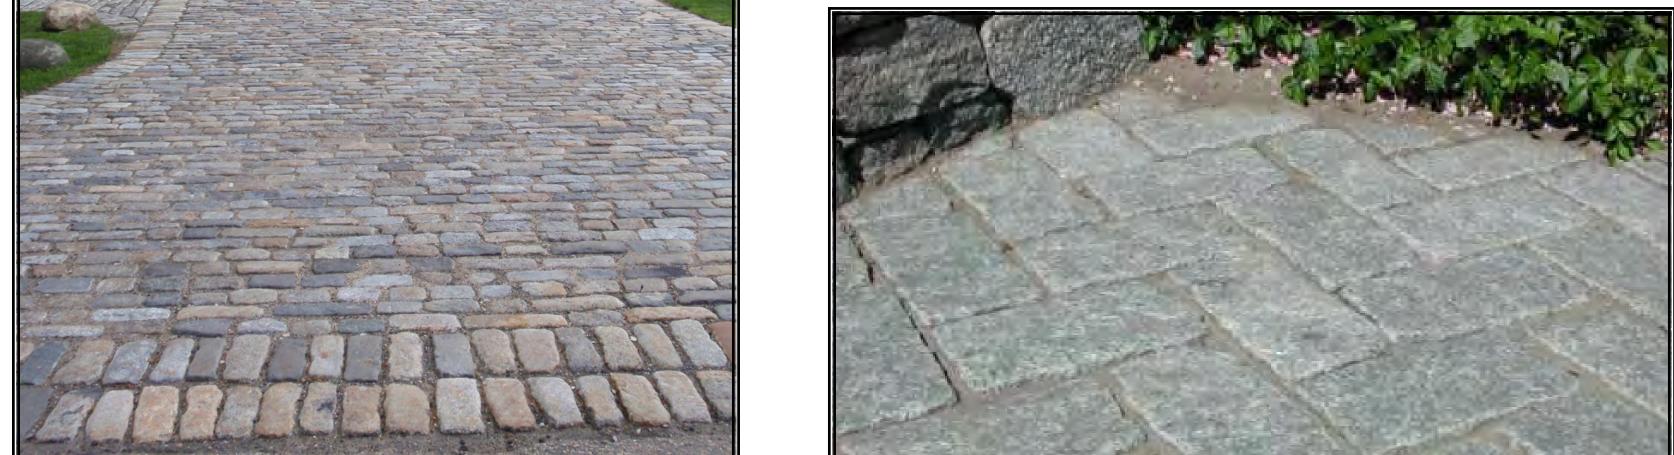

### **Options for Surface Treatment in Triangular Area**

#### **Option 1 (T1) - Staggered Height Granite Block**

#### **Option 2 (T2) - Smooth Granite Block**