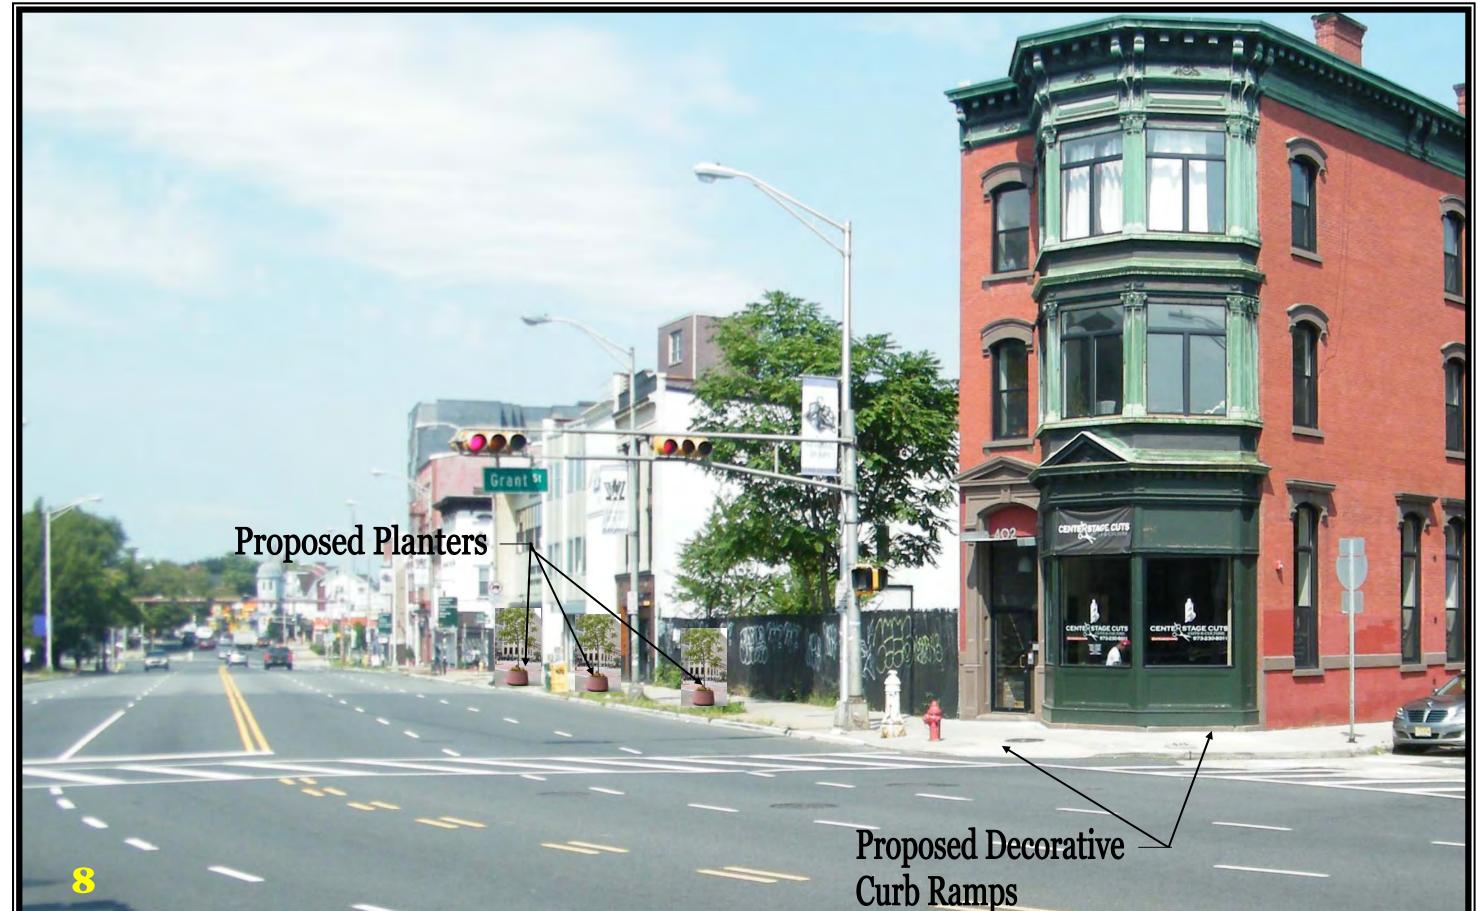

## **Final Streetscape Design**

**Corner of Grant Street & Spring Street** 

#### **Proposed Eastern Broad Street Planters**

#### **Proposed Broad Street Curb Ramp Treatment**