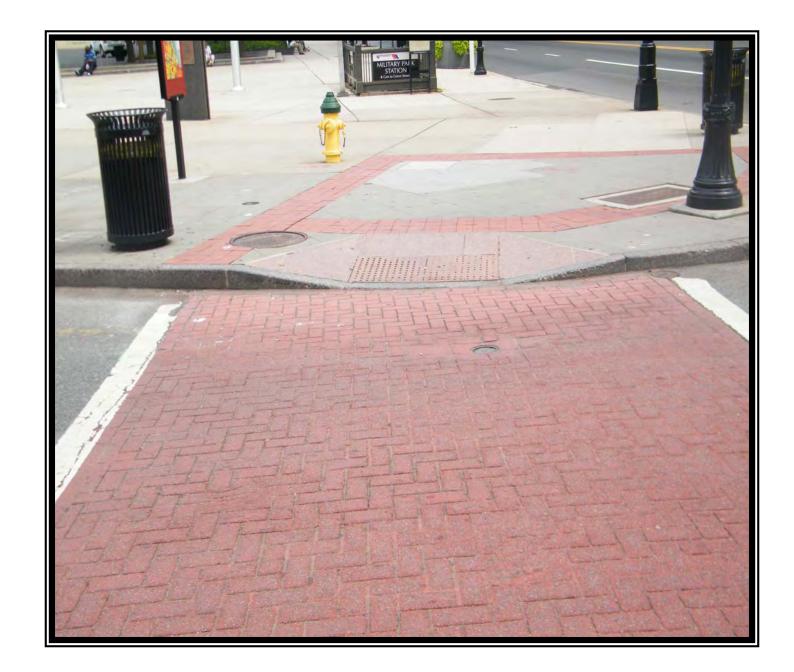

om stakeholders refined the streetscape concepts into a preliminary architectural design. The project design is ongoing.









## **Office of Landscape Architecture**

## **Final Streetscape Design**



**Corner of Grant Street & Spring Street** 





### **Options for Surface Treatment in Triangular Area**

#### **Option 1 (T1) - Staggered Height Granite Block**





#### **Option 2 (T2) - Smooth Granite Block**





#### **Option 3 (T3) - Concrete with Compass Rose**







# **Office of Landscape Architecture**

## **Final Streetscape Design**



Note: Input from stakeholders refined the streetscape concepts into a preliminary architectural design. The project design is ongoing.



#### **Proposed Eastern Broad Street Planters**



#### **Proposed Broad Street Curb Ramp Treatment**