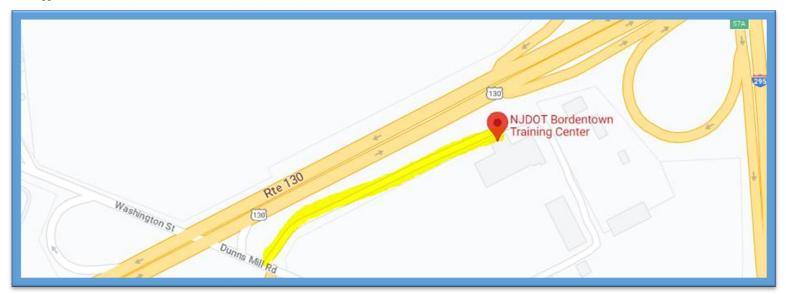

#### 391 Rt 130

Bordentown NJ 08505

\* Please note that the facility cannot be accessed directly from Rt 130. Our driveway is off Dunns Mill Road.

The following link is for a Google Map pin to our location. https://goo.gl/maps/bALaW8KijttqLxJn7

\* If using GPS, and not using the pin above, enter 110 Dunns Mill Road, Bordentown NJ 08505.
This will bring you the entrance of our driveway.

#### From I-295S:

Take Exit 57A-57B to merge onto US-130 S toward Burlington. Merge onto US-130 S. Slight right toward Lockwood Ave/Washington St. Turn right onto Lockwood Ave/Washington St. Turn left immediately after crossing US-130 S.