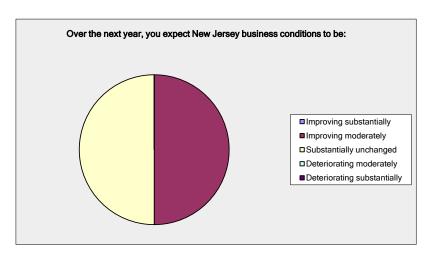

| Over the next year, you expect New Jersey business conditions to be: |                     |                   |
|----------------------------------------------------------------------|---------------------|-------------------|
| Answer Options                                                       | Response<br>Percent | Response<br>Count |
| Improving substantially                                              | 0.00%               | 0                 |
| Improving moderately                                                 | 50.00%              | 8                 |
| Substantially unchanged                                              | 50.00%              | 8                 |
| Deteriorating moderately                                             | 0.00%               | 0                 |
| Deteriorating substantially                                          | 0.00%               | 0                 |
|                                                                      | Answered            | 16                |
|                                                                      | Skipped             | 0                 |