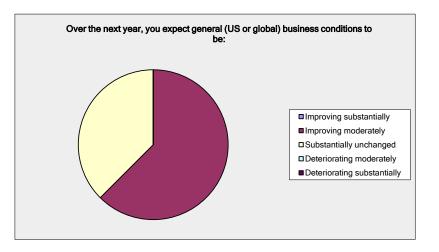

| Over the next year, you expect general (US or global) business conditions to be: |                     |                   |
|----------------------------------------------------------------------------------|---------------------|-------------------|
| Answer Options                                                                   | Response<br>Percent | Response<br>Count |
| Improving substantially                                                          | 0.00%               | 0                 |
| Improving moderately                                                             | 62.50%              | 10                |
| Substantially unchanged                                                          | 37.50%              | 6                 |
| Deteriorating moderately                                                         | 0.00%               | 0                 |
| Deteriorating substantially                                                      | 0.00%               | 0                 |
|                                                                                  | Answered            | 16                |
|                                                                                  | Skipped             | 0                 |