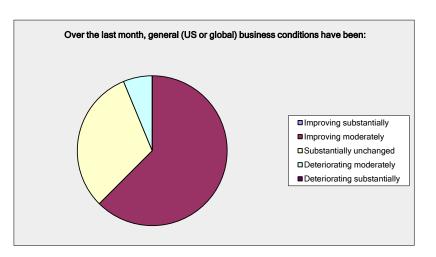

| Over the last month, general (US or global) business conditions have been: |                     |                   |
|----------------------------------------------------------------------------|---------------------|-------------------|
| Answer Options                                                             | Response<br>Percent | Response<br>Count |
| Improving substantially                                                    | 0.00%               | 0                 |
| Improving moderately                                                       | 62.50%              | 10                |
| Substantially unchanged                                                    | 31.25%              | 5                 |
| Deteriorating moderately                                                   | 6.25%               | 1                 |
| Deteriorating substantially                                                | 0.00%               | 0                 |
|                                                                            | Answered            | 16                |
|                                                                            | Skipped             | 0                 |