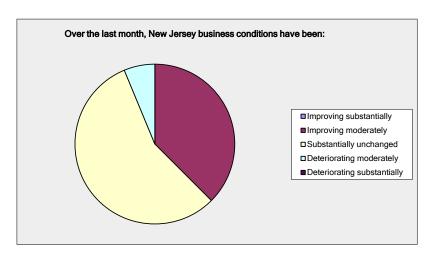

| Over the last month, New Jersey business conditions have been: |                     |                   |
|----------------------------------------------------------------|---------------------|-------------------|
| Answer Options                                                 | Response<br>Percent | Response<br>Count |
| Improving substantially                                        | 0.00%               | 0                 |
| Improving moderately                                           | 37.50%              | 6                 |
| Substantially unchanged                                        | 56.25%              | 9                 |
| Deteriorating moderately                                       | 6.25%               | 1                 |
| Deteriorating substantially                                    | 0.00%               | 0                 |
|                                                                | Answered            | 16                |
|                                                                | Skipped             | 0                 |