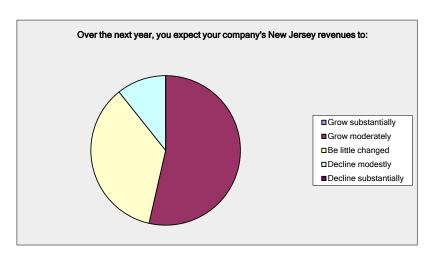

| Over the next year, you expect your company's New Jersey revenues to: |                     |                   |
|-----------------------------------------------------------------------|---------------------|-------------------|
| Answer Options                                                        | Response<br>Percent | Response<br>Count |
| Grow substantially                                                    | 0.00%               | 0                 |
| Grow moderately                                                       | 53.57%              | 15                |
| Be little changed                                                     | 35.71%              | 10                |
| Decline modestly                                                      | 10.71%              | 3                 |
| Decline substantially                                                 | 0.00%               | 0                 |
|                                                                       | Answered            | 28                |
|                                                                       | Skipped             | 6                 |