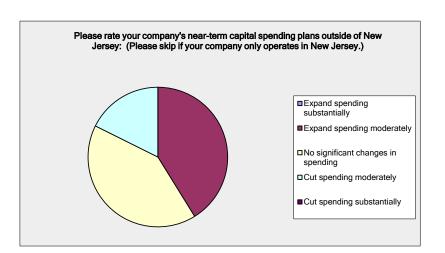

# Please rate your company's near-term capital spending plans outside of New Jersey: (Please skip if your company only operates in New Jersey.)

| Answer Options                     | Response<br>Percent | Response<br>Count |
|------------------------------------|---------------------|-------------------|
| Expand spending substantially      | 0.00%               | 0                 |
| Expand spending moderately         | 41.18%              | 7                 |
| No significant changes in spending | 41.18%              | 7                 |
| Cut spending moderately            | 17.65%              | 3                 |
| Cut spending substantially         | 0.00%               | 0                 |
|                                    | Answered            | 17                |
|                                    | Skipped             | 17                |