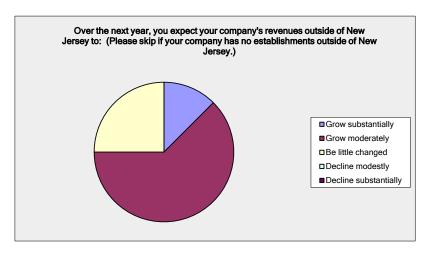

Over the next year, you expect your company's revenues outside of New Jersey to: (Please skip if your company has no establishments outside of New Jersey.)

| Answer Options        | Response<br>Percent | Response<br>Count |
|-----------------------|---------------------|-------------------|
| Grow substantially    | 12.50%              | 2                 |
| Grow moderately       | 62.50%              | 10                |
| Be little changed     | 25.00%              | 4                 |
| Decline modestly      | 0.00%               | 0                 |
| Decline substantially | 0.00%               | 0                 |
|                       | Answered            | 16                |
|                       | Skipped             | 18                |