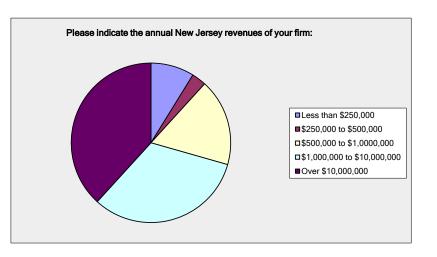

| Please indicate the annual New Jersey revenues of your firm: |                     |                   |
|--------------------------------------------------------------|---------------------|-------------------|
| Answer Options                                               | Response<br>Percent | Response<br>Count |
| Less than \$250,000                                          | 8.82%               | 3                 |
| \$250,000 to \$500,000                                       | 2.94%               | 1                 |
| \$500,000 to \$1,0000,000                                    | 17.65%              | 6                 |
| \$1,000,000 to \$10,000,000                                  | 32.35%              | 11                |
| Over \$10,000,000                                            | 38.24%              | 13                |
|                                                              | Answered            | 34                |
|                                                              | Skipped             | 0                 |