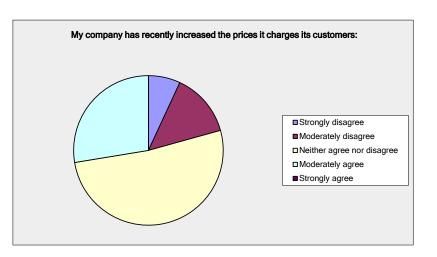

| My company has recently increased the prices it charges its customers: |                     |                   |
|------------------------------------------------------------------------|---------------------|-------------------|
| Answer Options                                                         | Response<br>Percent | Response<br>Count |
| Strongly disagree                                                      | 6.90%               | 2                 |
| Moderately disagree                                                    | 13.79%              | 4                 |
| Neither agree nor disagree                                             | 51.72%              | 15                |
| Moderately agree                                                       | 27.59%              | 8                 |
| Strongly agree                                                         | 0.00%               | 0                 |
|                                                                        | Answered            | 29                |
|                                                                        | Skipped             | 5                 |