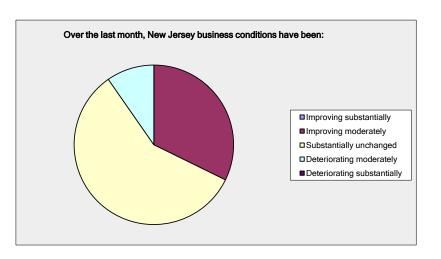

| Over the last month, New Jersey business conditions have been: |                     |                   |
|----------------------------------------------------------------|---------------------|-------------------|
| Answer Options                                                 | Response<br>Percent | Response<br>Count |
| Improving substantially                                        | 0.00%               | 0                 |
| Improving moderately                                           | 32.26%              | 10                |
| Substantially unchanged                                        | 58.06%              | 18                |
| Deteriorating moderately                                       | 9.68%               | 3                 |
| Deteriorating substantially                                    | 0.00%               | 0                 |
|                                                                | Answered            | 31                |
|                                                                | Skipped             | 3                 |