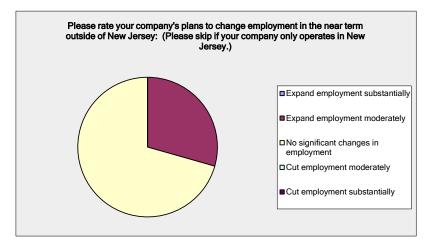

Please rate your company's plans to change employment in the near term outside of New Jersey: (Please skip if your company only operates in New Jersey.)

| Response<br>Percent | Response<br>Count                                                  |
|---------------------|--------------------------------------------------------------------|
| 0.00%               | 0                                                                  |
| 29.41%              | 5                                                                  |
| 70.59%              | 12                                                                 |
| 0.00%               | 0                                                                  |
| 0.00%               | 0                                                                  |
| Answered            | 17                                                                 |
| Skipped             | 17                                                                 |
|                     | Percent<br>0.00%<br>29.41%<br>70.59%<br>0.00%<br>0.00%<br>Answered |