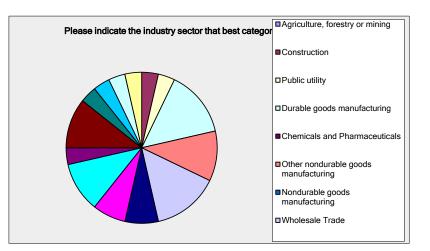

| Please indicate the industry sector that best categorizes your company: |                     |                   |
|-------------------------------------------------------------------------|---------------------|-------------------|
| Answer Options                                                          | Response<br>Percent | Response<br>Count |
| Agriculture, forestry or mining                                         | 0.00%               | 0                 |
| Construction                                                            | 2.94%               | 1                 |
| Public utility                                                          | 2.94%               | 1                 |
| Durable goods manufacturing                                             | 11.76%              | 4                 |
| Chemicals and Pharmaceuticals                                           | 0.00%               | 0                 |
| Other nondurable goods manufacturing                                    | 8.82%               | 3                 |
| Nondurable goods manufacturing                                          | 0.00%               | 0                 |
| Wholesale Trade                                                         | 11.76%              | 4                 |
| Retail Trade                                                            | 5.88%               | 2                 |
| Transportation and warehousing                                          | 5.88%               | 2                 |
| Information (including broadcasting and telecommu                       | 0.00%               | 0                 |
| Finance and Insurance                                                   | 8.82%               | 3                 |
| Real Estate                                                             | 2.94%               | 1                 |
| Professional, scientific and technical services                         | 8.82%               | 3                 |
| Consulting                                                              | 2.94%               | 1                 |
| Administrative and office services (including waste                     | 0.00%               | 0                 |
| Education                                                               | 2.94%               | 1                 |
| Health Care and social services                                         | 2.94%               | 1                 |
| Arts, entertainment and recreation                                      | 0.00%               | 0                 |
| Accommodation and food services                                         | 2.94%               | 1                 |
| Other                                                                   | 17.65%              | 6                 |
| A                                                                       | nswered             | 34                |
| S                                                                       | kipped              | 0                 |