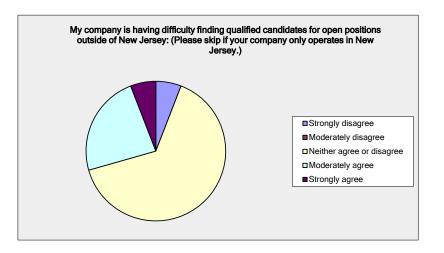

My company is having difficulty finding qualified candidates for open positions outside of New Jersey: (Please skip if your company only operates in New Jersey.)

| Answer Options            | Response<br>Percent | Response<br>Count |
|---------------------------|---------------------|-------------------|
| Strongly disagree         | 5.88%               | 1                 |
| Moderately disagree       | 0.00%               | 0                 |
| Neither agree or disagree | 64.71%              | 11                |
| Moderately agree          | 23.53%              | 4                 |
| Strongly agree            | 5.88%               | 1                 |
|                           | Answered            | 17                |
|                           | Skipped             | 17                |