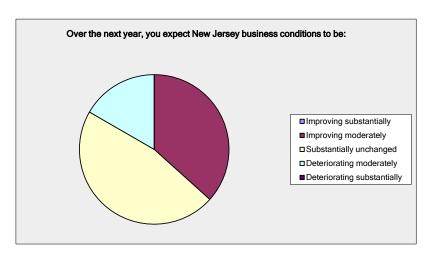

| Over the next year, you expect New Jersey business conditions to be:                                                                  |                                              |                         |
|---------------------------------------------------------------------------------------------------------------------------------------|----------------------------------------------|-------------------------|
| Answer Options                                                                                                                        | Response<br>Percent                          | Response<br>Count       |
| Improving substantially<br>Improving moderately<br>Substantially unchanged<br>Deteriorating moderately<br>Deteriorating substantially | 0.00%<br>36.67%<br>46.67%<br>16.67%<br>0.00% | 0<br>11<br>14<br>5<br>0 |
|                                                                                                                                       | Answered                                     | 30                      |
|                                                                                                                                       | Skipped                                      | 4                       |