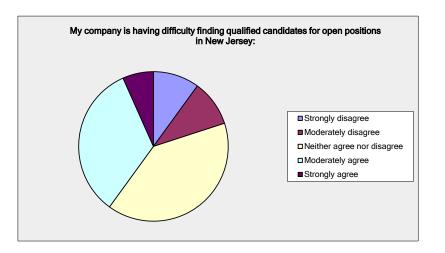

My company is having difficulty finding qualified candidates for open positions in New Jersey:

| Answer Options             | Response<br>Percent | Response<br>Count |
|----------------------------|---------------------|-------------------|
| Strongly disagree          | 10.00%              | 3                 |
| Moderately disagree        | 10.00%              | 3                 |
| Neither agree nor disagree | 40.00%              | 12                |
| Moderately agree           | 33.33%              | 10                |
| Strongly agree             | 6.67%               | 2                 |
|                            | Answered            | 30                |
|                            | Skipped             | 4                 |