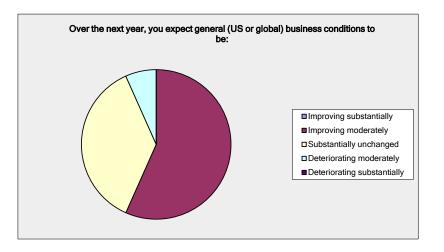

| Over the next year, you expect general (US or global) business conditions to be:                                                      |                                             |                         |
|---------------------------------------------------------------------------------------------------------------------------------------|---------------------------------------------|-------------------------|
| Answer Options                                                                                                                        | Response<br>Percent                         | Response<br>Count       |
| Improving substantially<br>Improving moderately<br>Substantially unchanged<br>Deteriorating moderately<br>Deteriorating substantially | 0.00%<br>56.67%<br>36.67%<br>6.67%<br>0.00% | 0<br>17<br>11<br>2<br>0 |
|                                                                                                                                       | Answered                                    | 30                      |
|                                                                                                                                       | Skipped                                     | 4                       |