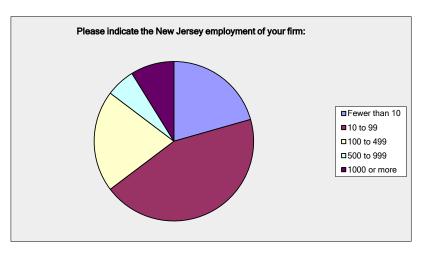

| Please indicate the New Jersey employment of your firm: |                     |                   |
|---------------------------------------------------------|---------------------|-------------------|
| Answer Options                                          | Response<br>Percent | Response<br>Count |
| Fewer than 10                                           | 20.59%              | 7                 |
| 10 to 99                                                | 44.12%              | 15                |
| 100 to 499                                              | 20.59%              | 7                 |
| 500 to 999                                              | 5.88%               | 2                 |
| 1000 or more                                            | 8.82%               | 3                 |
|                                                         | Answered            | 34                |
|                                                         | Skipped             | 0                 |