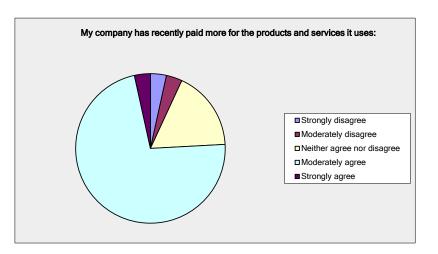

| My company has recently paid more for the products and services it uses: |                     |                   |
|--------------------------------------------------------------------------|---------------------|-------------------|
| Answer Options                                                           | Response<br>Percent | Response<br>Count |
| Strongly disagree                                                        | 3.45%               | 1                 |
| Moderately disagree                                                      | 3.45%               | 1                 |
| Neither agree nor disagree                                               | 17.24%              | 5                 |
| Moderately agree                                                         | 72.41%              | 21                |
| Strongly agree                                                           | 3.45%               | 1                 |
|                                                                          | Answered            | 29                |
|                                                                          | Skipped             | 5                 |