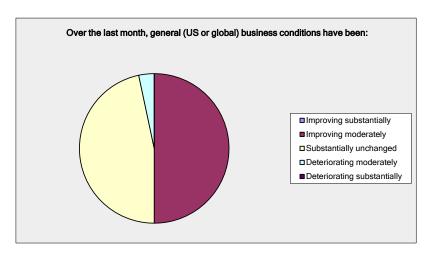

| Over the last month, general (US or global) business conditions have been: |                     |                   |
|----------------------------------------------------------------------------|---------------------|-------------------|
| Answer Options                                                             | Response<br>Percent | Response<br>Count |
| Improving substantially                                                    | 0.00%               | 0                 |
| Improving moderately                                                       | 50.00%              | 15                |
| Substantially unchanged                                                    | 46.67%              | 14                |
| Deteriorating moderately                                                   | 3.33%               | 1                 |
| Deteriorating substantially                                                | 0.00%               | 0                 |
|                                                                            | Answered            | 30                |
|                                                                            | Skipped             | 4                 |