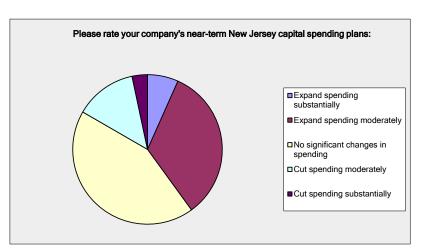

| Please rate your company's near-term New Jersey capital spending plans: |                     |                   |
|-------------------------------------------------------------------------|---------------------|-------------------|
| Answer Options                                                          | Response<br>Percent | Response<br>Count |
| Expand spending substantially                                           | 6.67%               | 2                 |
| Expand spending moderately                                              | 33.33%              | 10                |
| No significant changes in spending                                      | 43.33%              | 13                |
| Cut spending moderately                                                 | 13.33%              | 4                 |
| Cut spending substantially                                              | 3.33%               | 1                 |
|                                                                         | Answered            | 30                |
|                                                                         | Skipped             | 4                 |