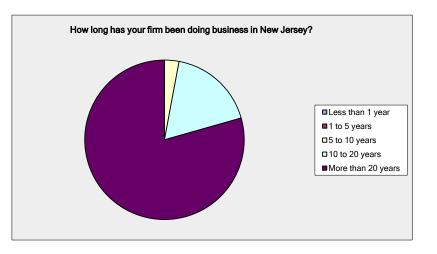

| How long has your firm been doing business in New Jersey? |                     |                   |
|-----------------------------------------------------------|---------------------|-------------------|
| Answer Options                                            | Response<br>Percent | Response<br>Count |
| Less than 1 year                                          | 0.00%               | 0                 |
| 1 to 5 years                                              | 0.00%               | 0                 |
| 5 to 10 years                                             | 2.94%               | 1                 |
| 10 to 20 years                                            | 17.65%              | 6                 |
| More than 20 years                                        | 79.41%              | 27                |
|                                                           | Answered            | 34                |
|                                                           | Skipped             | 0                 |