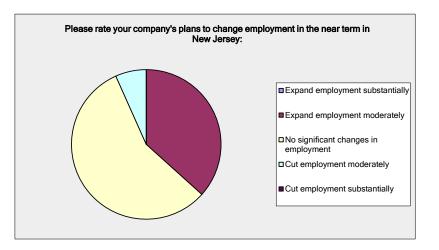

## Please rate your company's plans to change employment in the near term in New Jersey:

| Answer Options                       | Response<br>Percent | Response<br>Count |
|--------------------------------------|---------------------|-------------------|
| Expand employment substantially      | 0.00%               | 0                 |
| Expand employment moderately         | 36.67%              | 11                |
| No significant changes in employment | 56.67%              | 17                |
| Cut employment moderately            | 6.67%               | 2                 |
| Cut employment substantially         | 0.00%               | 0                 |
|                                      | Answered            | 30                |
|                                      | Skipped             | 4                 |